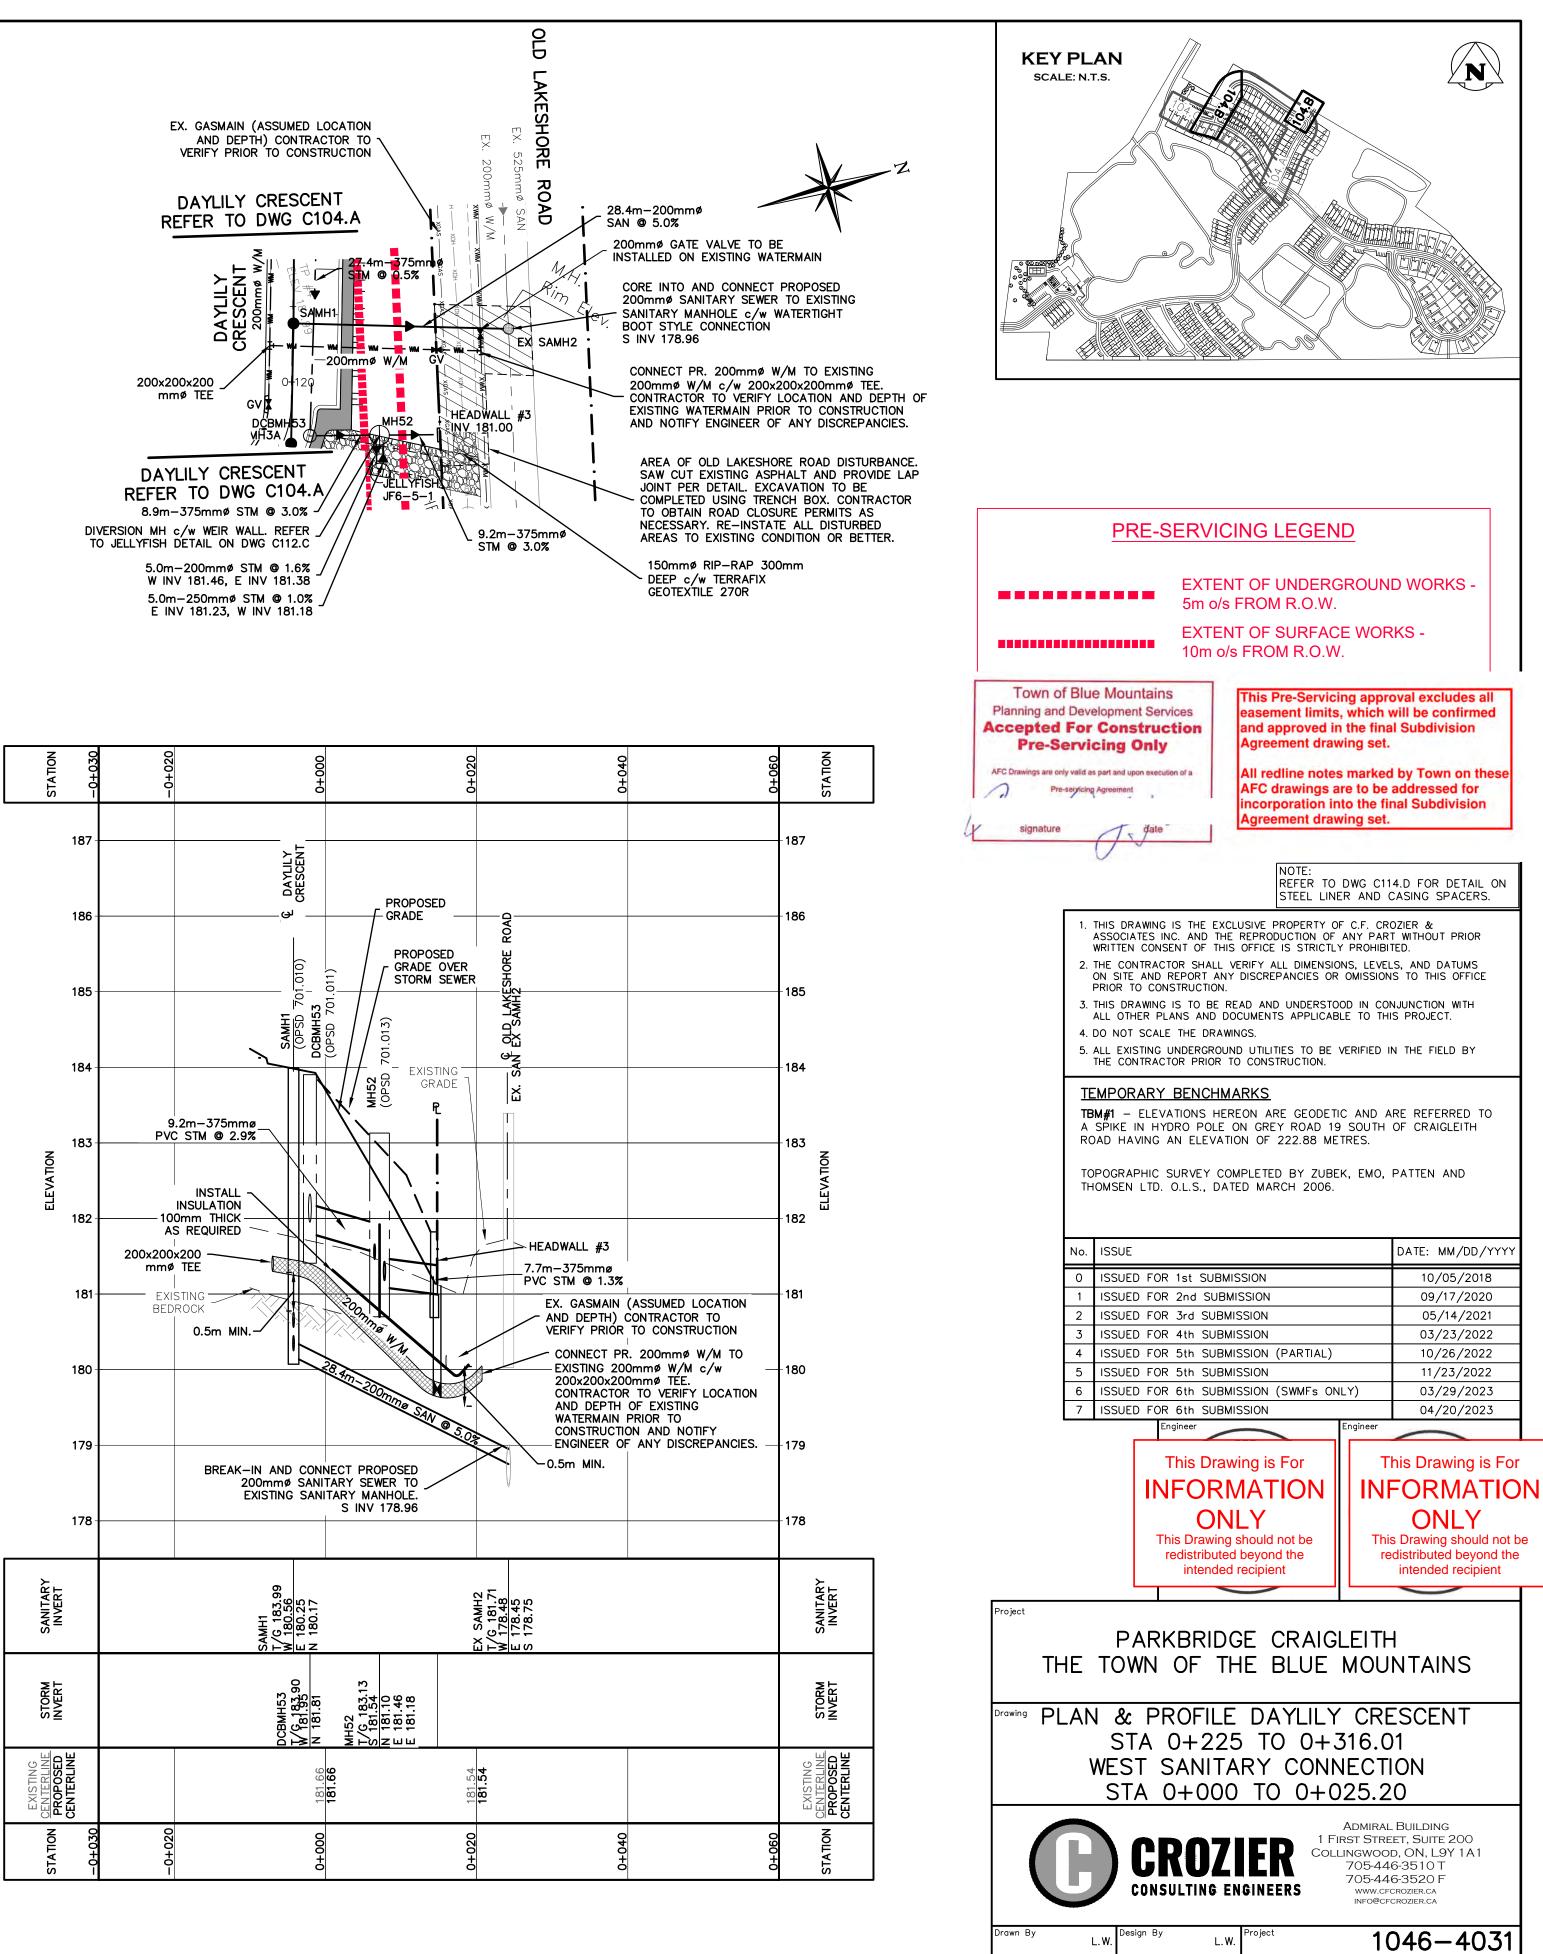

#### PRE-SERVICING LEGEND

EXTENT OF UNDERGROUND WORKS -5m o/s FROM R.O.W. EXTENT OF SURFACE WORKS -10m o/s FROM R.O.W.

e-Servicing approval excludes all nt limits, which will be confirmed proved in the final Subdivision ent drawing set.

ne notes marked by Town on these wings are to be addressed for ration into the final Subdivision ent drawing set.

J:\1000\1046-Parkbridge Lifestyle\4031-Craigleith Fogal Land Acq\CAD\CIVIL\1SHEET\4031\_C101 GEN.dwg, C101.D, 2023-04-21 3:56:01 PM, Iwaters

heck By

R.W.

Scale V 1:50 Drawing

H 1:500

J.P.

C104.B

J:\1000\1046-Parkbridge Lifestyle\4031-Craigleith Fogal Land Acq\CAD\CIVIL\1SHEET\4031\_C104 P&P.dwg, C104.C, 2023-04-21 4:04:24 PM, Iwaters

J:\1000\1046-Parkbridge Lifestyle\4031-Craigleith Fogal Land Acq\CAD\CIVIL\1SHEET\4031\_C105 C-D P&P.dwg, C105.D, 2023-04-21 4:07:49 PM, Iwaters