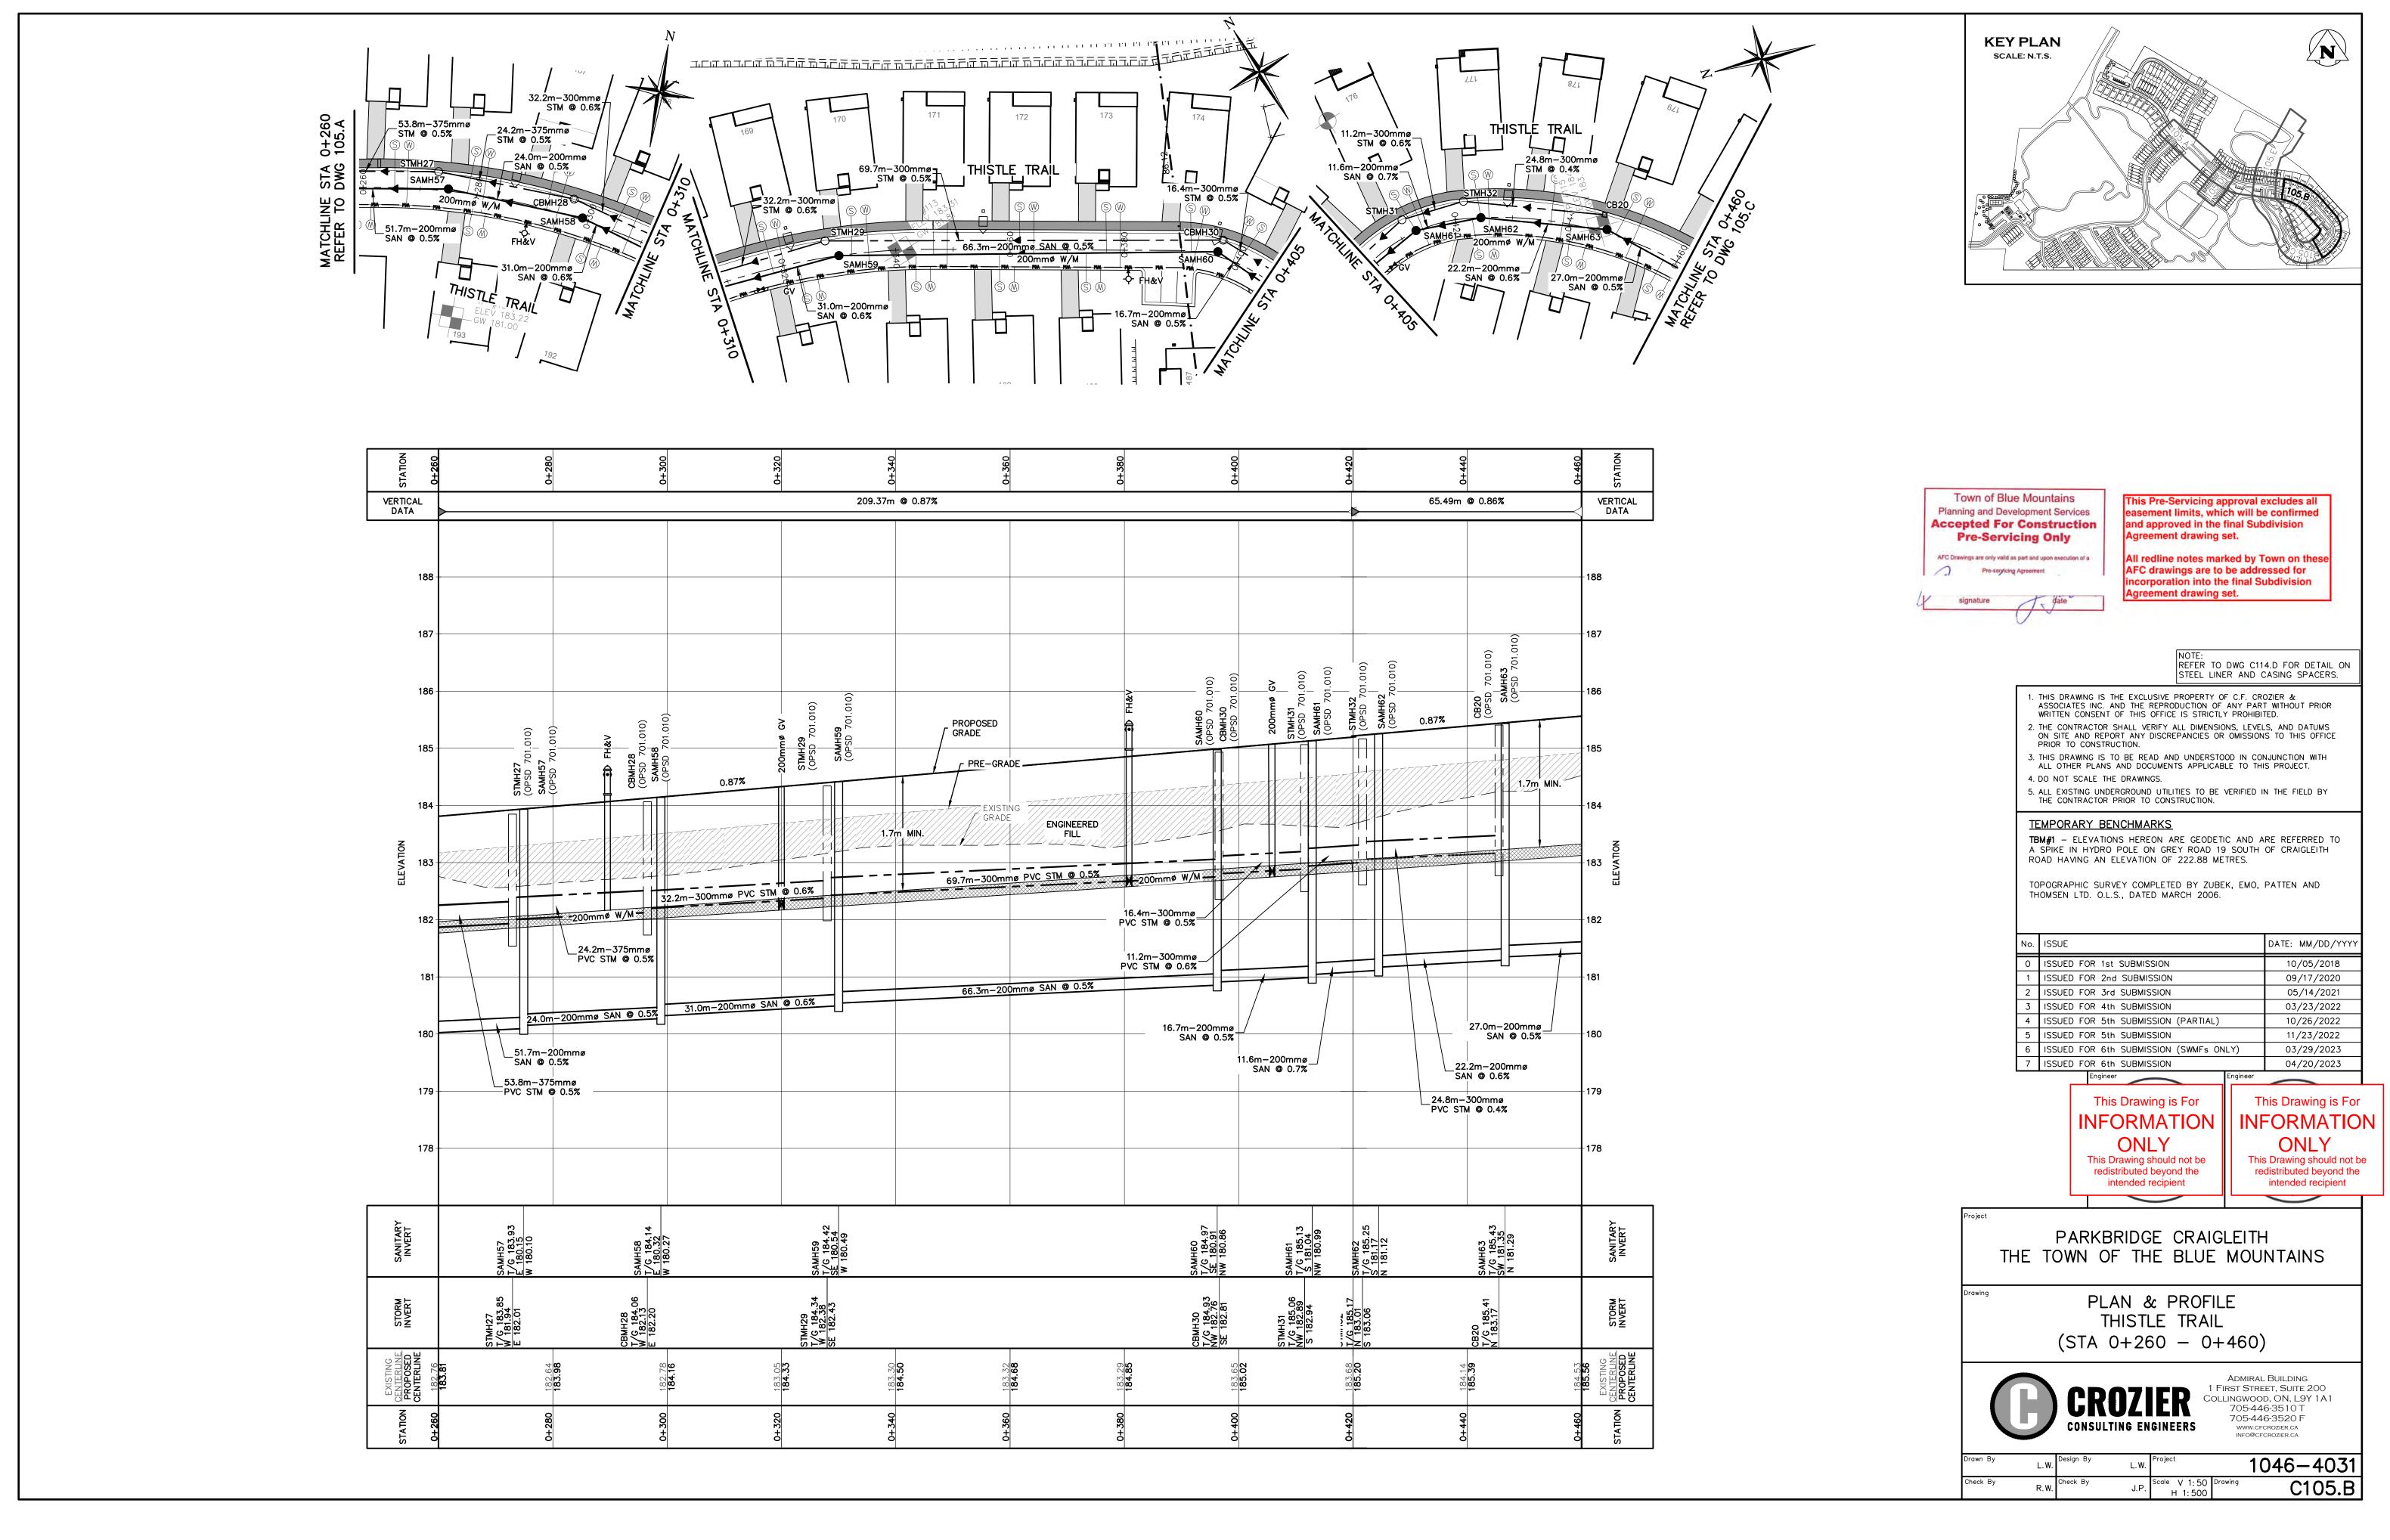

### C • • S N JBM

<u>TITLE</u> DRAWING COVER SHEET C100.A C100.B DRAWING INDEX AND LEGEND C101.A GENERAL SITE SERVICING PLAN (WEST) C101.B GENERAL SITE SERVICING PLAN (CENTRAL) C101.C GENERAL SITE SERVICING PLAN (NORTH) C101.D GENERAL SITE SERVICING PLAN (EAST) C102.A OVERALL SITE GRADING PLAN (WEST) C102.B OVERALL SITE GRADING PLAN (CENTRAL) C102.C OVERALL SITE GRADING PLAN (NORTH) C102.D OVERALL SITE GRADING PLAN (EAST) C102.E GRADING CROSS SECTIONS SHEET 1 C102.F GRADING CROSS SECTIONS SHEET 2 C103.A PLAN & PROFILE HAWTHORN WAY (STA. 0+000 - 0+225) C103.B PLAN & PROFILE HAWTHORN WAY (STA. 0+225 - 0+445)C103.C PLAN & PROFILE HAWTHORN WAY (STA. 0+445 - 0+639.87) PLAN & PROFILE PERIWINKLE CRESCENT C103.D (STA. 0+000 - 0+079.69)PERIWINKLE CRESCENT (0+000 - 0+096.24)C103.E PLAN & PROFILE COLTSFOOT LANE (STA. 0+000 - 0+130.03)PLAN & PROFILE SQUILL CRESCENT C103.F (STA. 0+000 - 0+114.80) PLAN & PROFILE SQUILL CRESCENT C103.G (STA. 0+000 - 0+123.66)C104.A PLAN & PROFILE DAYLILY CRESCENT (STA. 0+000 - 0+230)C104.B PLAN & PROFILE DAYLILY CRESCENT (STA. 0+230 - 0+316.01)WEST SANITARY CONNECTION (STA 0+000 - 0+025.20) PLAN & PROFILE THISTLE TRAIL (STA 0+000 - 0+218.70) C104.C C105.A PLAN & PROFILE THISTLE TRAIL (STA 0+000 - 0+260) PLAN & PROFILE THISTLE TRAIL (STA 0+260 - 0+460) C105.B C105.C PLAN & PROFILE THISTLE TRAIL (STA 0+460 - 0663.84) C105.D PLAN & PROFILE BUTTERNUT COURT (STA 0+000 - 0+049.46) PLAN & PROFILE EAST SANITARY CONNECTION C105.E (STA 0+000 - 0149.64) SANITARY DRAINAGE AREA PLAN (WEST) C106.A C106.B SANITARY DRAINAGE AREA PLAN (CENTRAL) SANITARY DRAINAGE AREA PLAN (NORTH) C106.C C106.D SANITARY DRAINAGE AREA PLAN (EAST) C107.A STORM DRAINAGE AREA PLAN (WEST) STORM DRAINAGE AREA PLAN (CENTRAL) C107.B STORM DRAINAGE AREA PLAN (NORTH) C107.C C107.D STORM DRAINAGE AREA PLAN (EAST) C108.A STORMWATER MANAGEMENT FACILITY 1 (UPPER POND) PLAN STORMWATER MANAGEMENT FACILITY 1 (UPPER POND) C108.B CROSS SECTIONS STORMWATER MANAGEMENT FACILITY 1 (UPPER POND) DETAILS C108.C C109.A STORMWATER MANAGEMENT FACILITY 2 (LOWER POND) PLAN STORMWATER MANAGEMENT FACILITY 2 (LOWER POND) C109.B CROSS SECTIONS STORMWATER MANAGEMENT FACILITY 2 (LOWER POND) DETAILS C109.C C110.A SEDIMENT & EROSION CONTROL PLAN (WEST) SEDIMENT & EROSION CONTROL PLAN (CENTRAL) C110.B C110.C SEDIMENT & EROSION CONTROL PLAN (NORTH) C110.D SEDIMENT & EROSION CONTROL PLAN (EAST) C111 SITE PREPARATION AND PROTECTION PLAN C112.A CONSTRUCTION NOTES & STANDARD DETAILS C112.B CONSTRUCTION NOTES & STANDARD DETAILS C112.C STANDARD DETAILS PRESSURE REDUCING VALVE AND CHAMBER DETAILS -C112.D