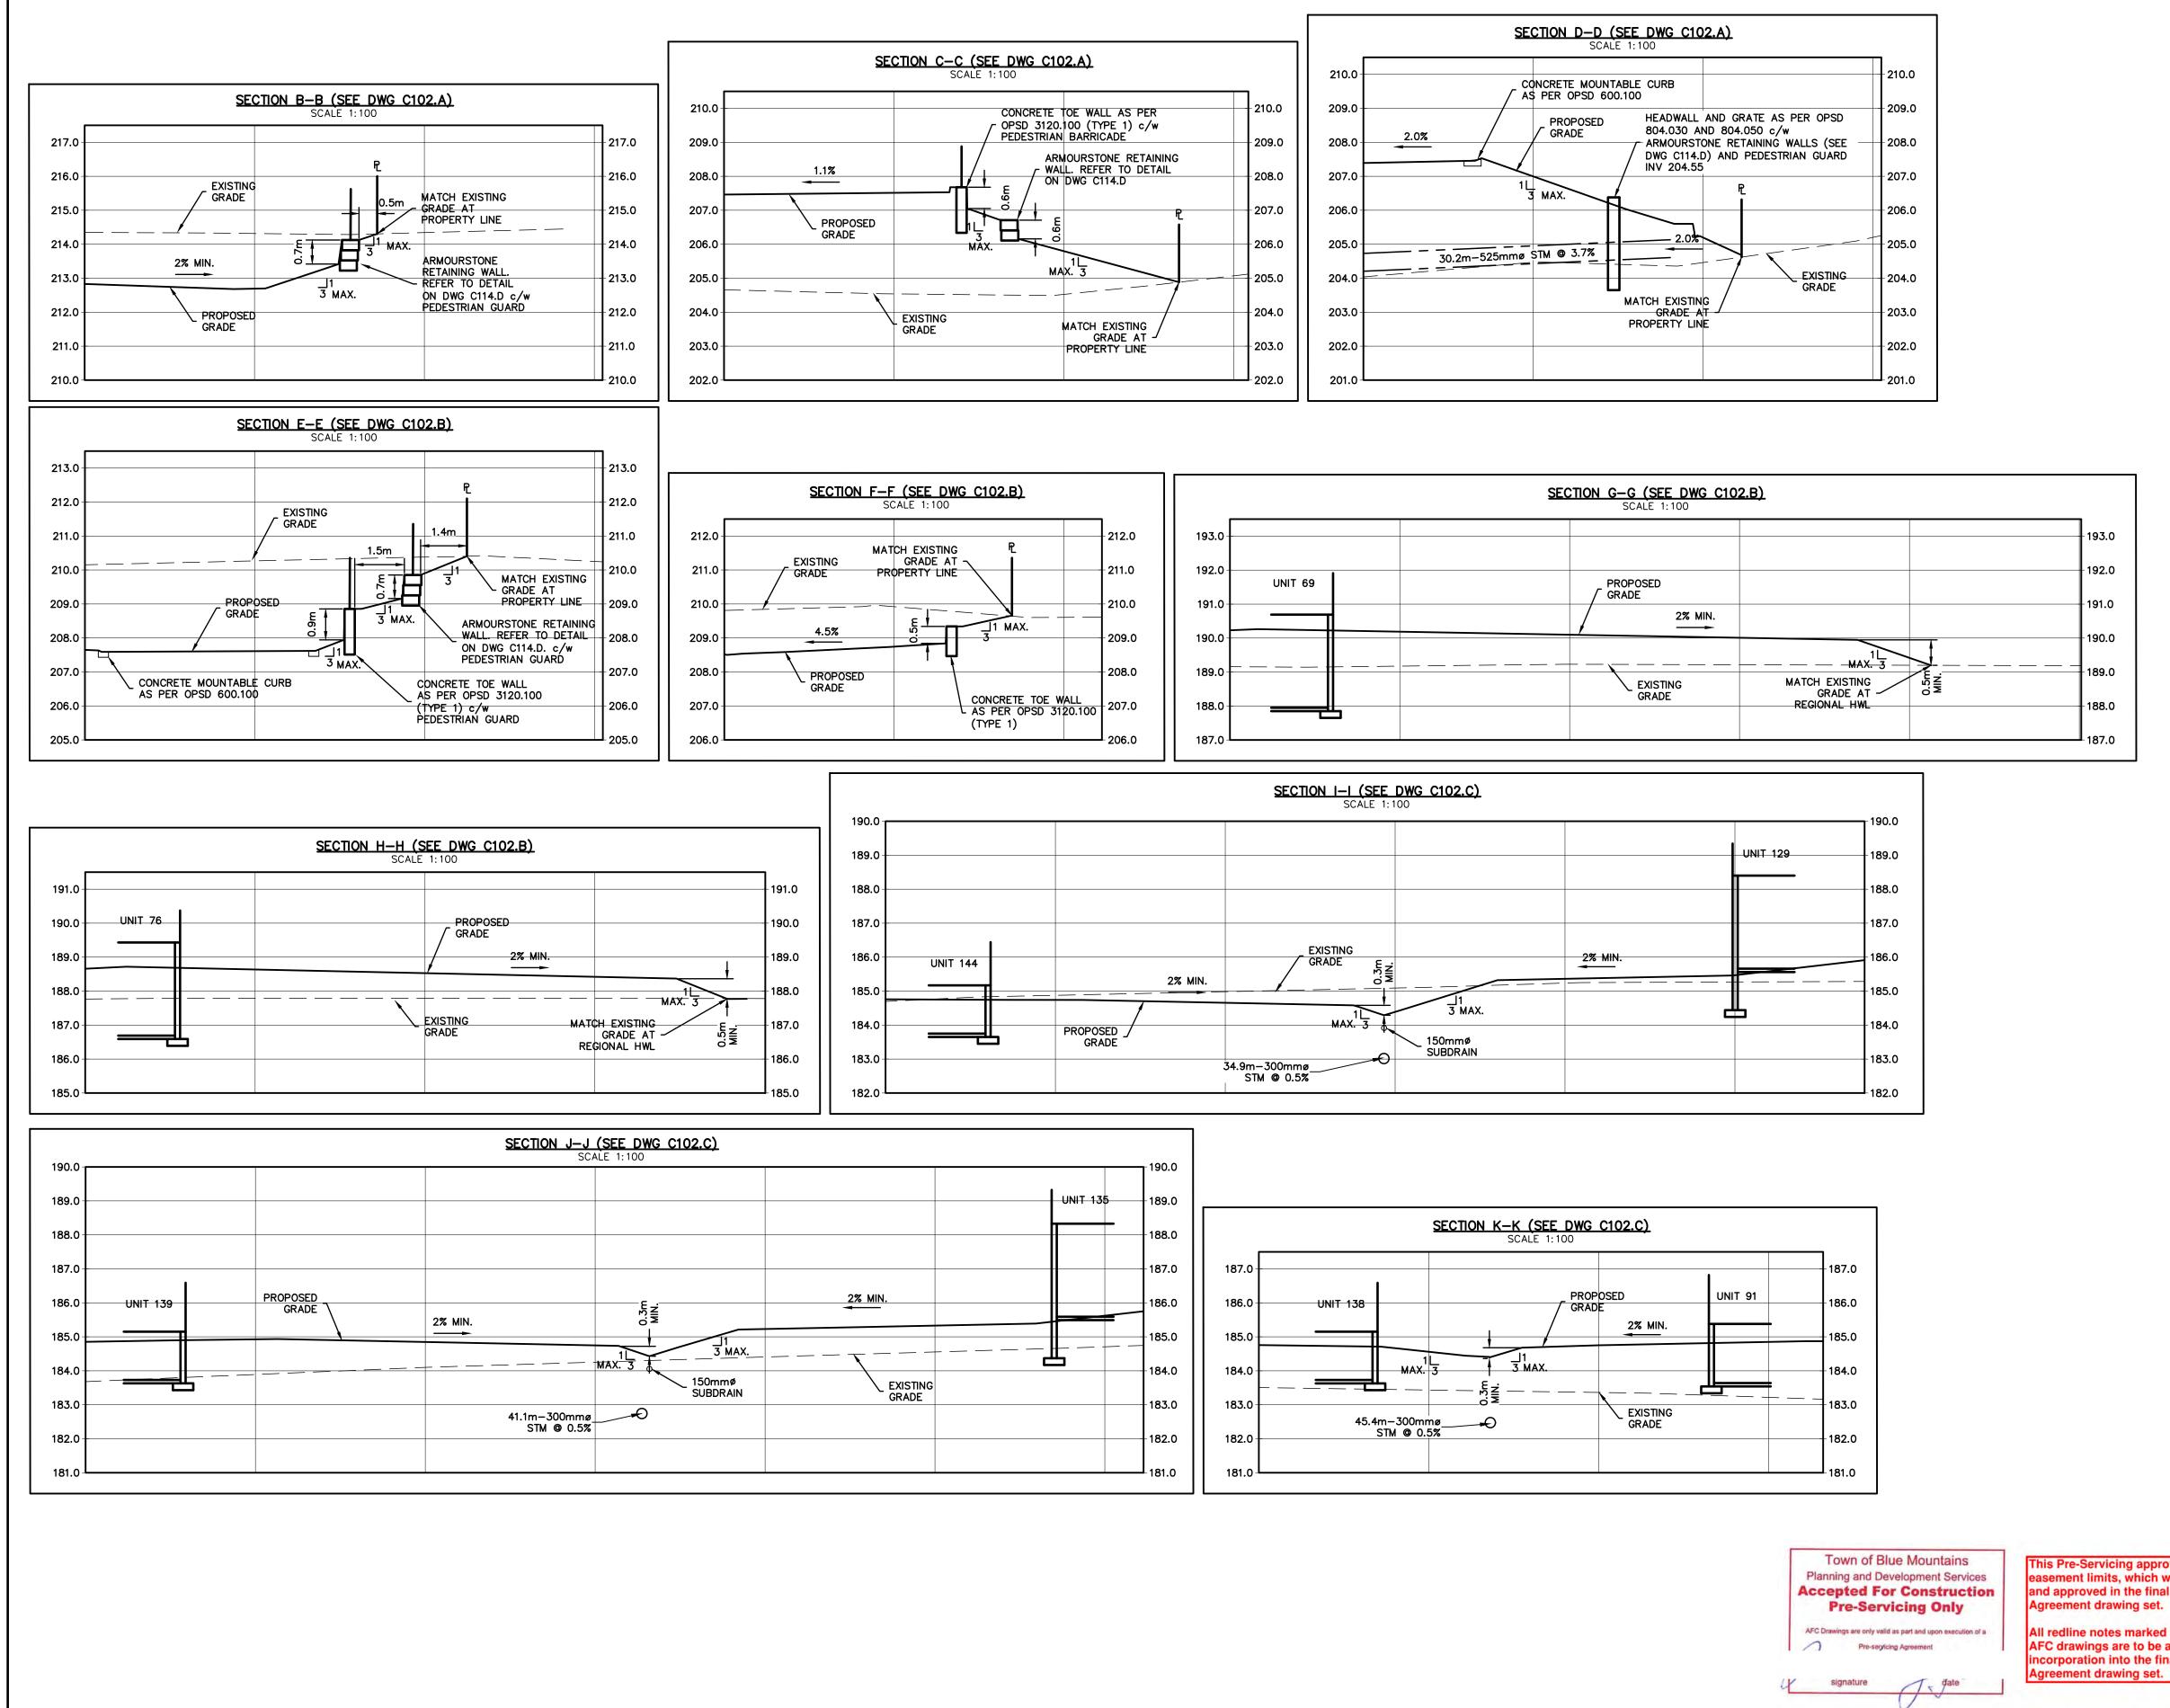

This Pre-Servicing approv easement limits, which w and approved in the final Agreement drawing set. All redline notes marked AFC drawings are to be ac incorporation into the fina

| oval excludes all<br>vill be confirmed                                | Drawing  | GR   | ADING   |      | OSS S<br>EET 1    | ECTION                                                   | IS                                                                                                 |
|-----------------------------------------------------------------------|----------|------|---------|------|-------------------|----------------------------------------------------------|----------------------------------------------------------------------------------------------------|
| l Subdivision<br>by Town on these<br>addressed for<br>nal Subdivision |          | D    |         |      | <b>ER</b> GINEERS | 1 First Stri<br>Collingwoc<br>705-44<br>705-44<br>www.cf | L BUILDING<br>EET, SUITE 200<br>d, ON, L9Y 1A1<br>6-3510 T<br>6-3520 F<br>CROZIER.CA<br>CROZIER.CA |
|                                                                       | Drawn By | L.W. | sign By | L.W. | Project           | 1                                                        | 046-4031                                                                                           |
|                                                                       | Check By | R.W. | eck By  | J.P. | Scale<br>AS SHOWN | Drawing                                                  | C102.E                                                                                             |