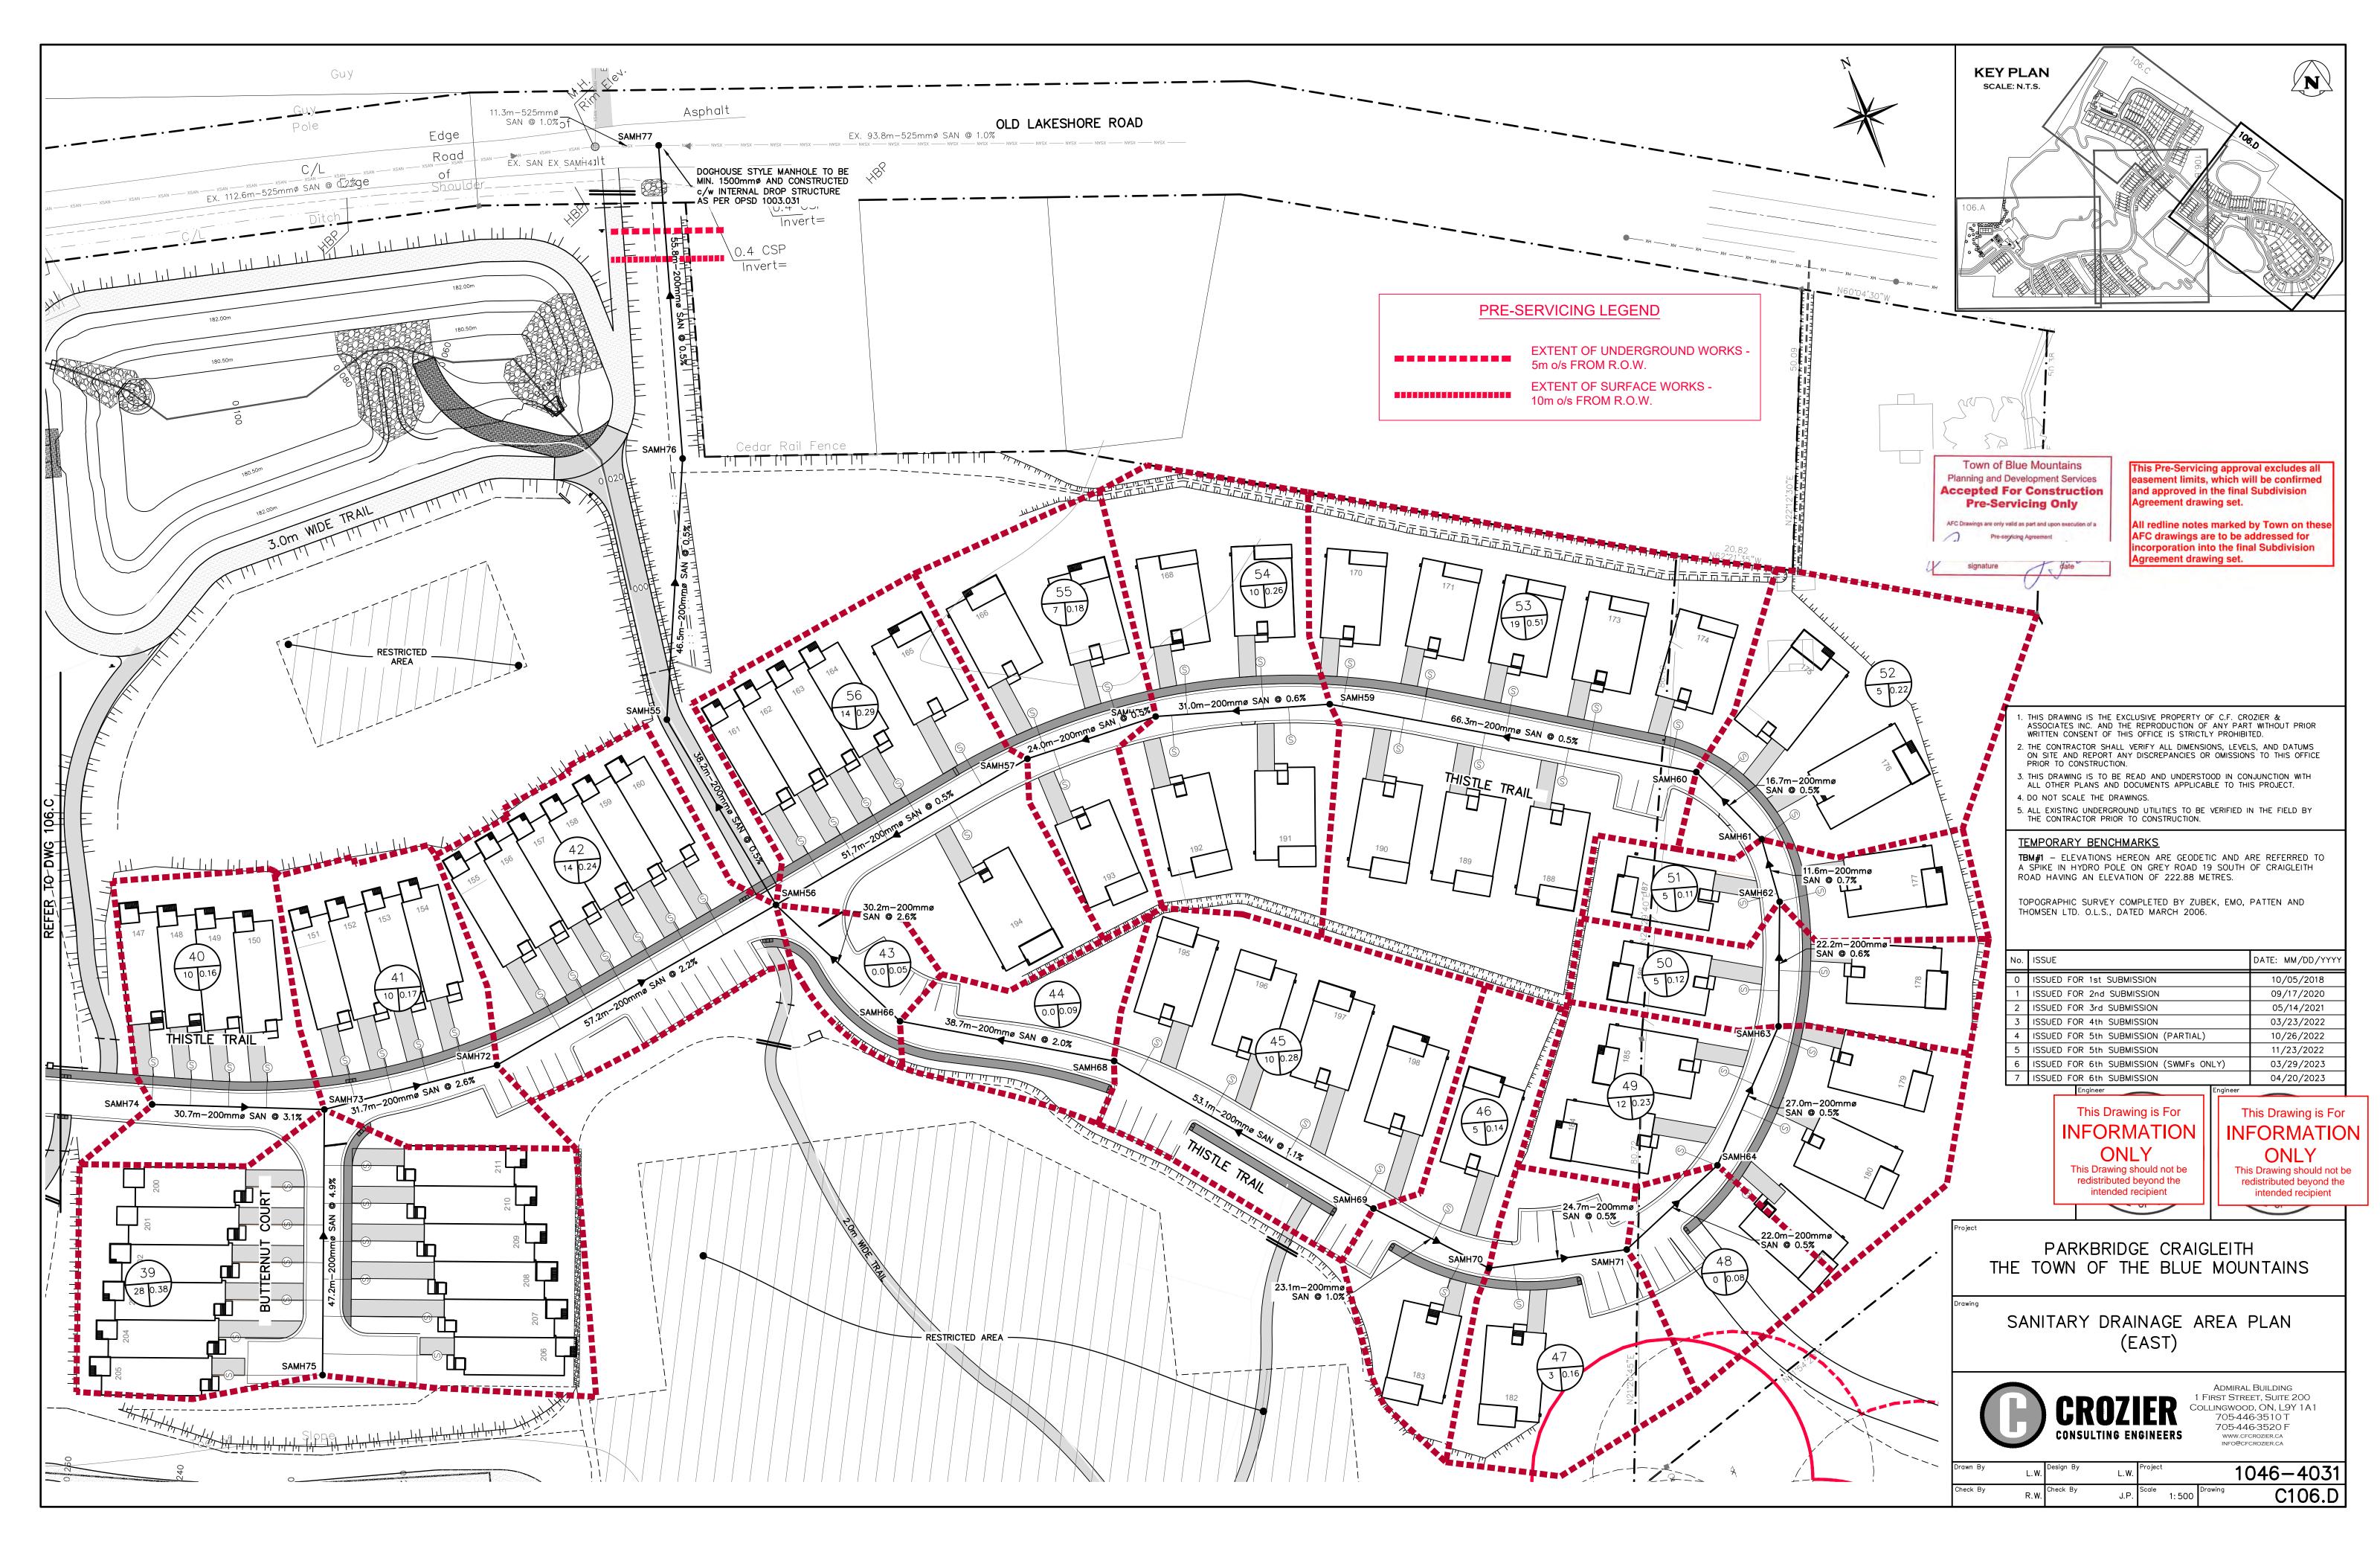

#### PRE-SERVICING LEGEND

EXTENT OF UNDERGROUND WORKS -5m o/s FROM R.O.W. EXTENT OF SURFACE WORKS -10m o/s FROM R.O.W.

e-Servicing approval excludes all nt limits, which will be confirmed proved in the final Subdivision ent drawing set.

ne notes marked by Town on these wings are to be addressed for ration into the final Subdivision ent drawing set.

J:\1000\1046-Parkbridge Lifestyle\4031-Craigleith Fogal Land Acq\CAD\CIVIL\1SHEET\4031\_C101 GEN.dwg, C101.D, 2023-04-21 3:56:01 PM, Iwaters