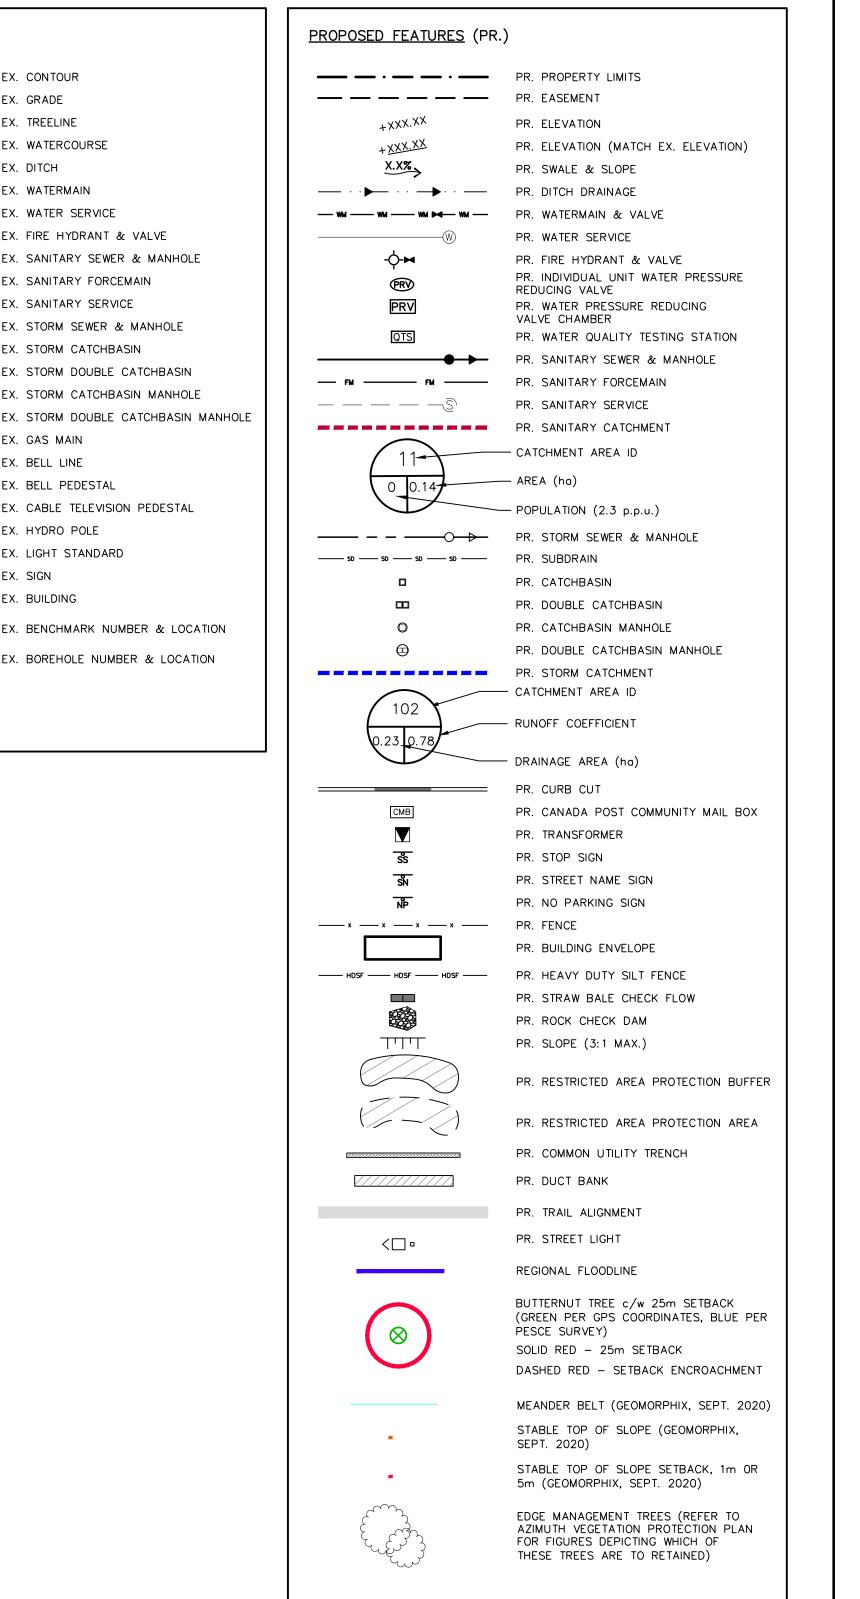

|                  |                                                                           | EXISTING FEATURES (EX.) |            |
|------------------|---------------------------------------------------------------------------|-------------------------|------------|
| C113.A<br>C113.B | GEOMETRIC ROAD DESIGN PLAN (WEST)<br>GEOMETRIC ROAD DESIGN PLAN (CENTRAL) | XXX.X                   | EX.        |
| C113.C           | GEOMETRIC ROAD DESIGN PLAN (NORTH)                                        | +XXX.XX                 | EX.<br>EX. |
| C113.D           | GEOMETRIC ROAD DESIGN PLAN (EAST)                                         |                         | EX.        |
| 0110.0           | CEOMETRIC ROAD DESIGN FEAN (EAST)                                         |                         | EX.        |
| C114.A           | WATERCOURSE CROSSING #1 PLAN AND SECTIONS                                 | XWM XWM X0000           | EX.        |
| C114.B           | WATERCOURSE CROSSING #2 PLAN AND SECTIONS                                 |                         | EX.        |
| C114.C           | WATERCOURSE CROSSING $\#3$ PLAN AND SECTIONS                              |                         | EX.        |
| C114.D           | WATERCOURSE CROSSING NOTES AND DETAILS                                    | XSAN XSAN               | EX.        |
|                  |                                                                           | XFM XFM XFM             | EX.        |
| C115.A           | WATER DISTRIBUTION PLAN (WEST)                                            | — — — — — — (S          | EX.        |
| C115.B           | WATER DISTRIBUTION PLAN (CENTRAL)                                         |                         | EX.        |
| C115.C           | WATER DISTRIBUTION PLAN (NORTH)                                           |                         | EX.        |
| C115.D           | WATER DISTRIBUTION PLAN (EAST)                                            |                         | EX.        |
|                  |                                                                           |                         | EX.<br>EX. |
| C116.A           | PAVEMENT MARKING AND SIGNAGE PLAN (WEST)                                  |                         | EX.        |
| C116.B           | PAVEMENT MARKING AND SIGNAGE PLAN (CENTRAL)                               |                         | EX.        |
| C116.C           | PAVEMENT MARKING AND SIGNAGE PLAN (NORTH)                                 | B                       | EX.        |
| C116.D           | PAVEMENT MARKING AND SIGNAGE PLAN (EAST)                                  |                         | EX.        |
|                  | composite lituaty diama (west)                                            | O <sub>HP</sub>         | EX.        |
| C117.A           | COMPOSITE UTILITY PLAN (WEST)                                             | Q                       | EX.        |
| C117.B           | COMPOSITE UTILITY PLAN (CENTRAL)                                          |                         | EX.        |
| C117.C           | COMPOSITE UTILITY PLAN (NORTH)                                            |                         | EX.        |
| C117.D           | COMPOSITE UTILITY PLAN (EAST)                                             | - BM#                   | EX.        |
| C118             | CONSTRUCTION ACCESS PLAN                                                  | - <b>E</b> -BH#         | EX.        |
|                  |                                                                           |                         |            |
| C119             | CONSTRUCTION STAGING PLAN                                                 |                         |            |
|                  |                                                                           |                         |            |
|                  |                                                                           |                         |            |