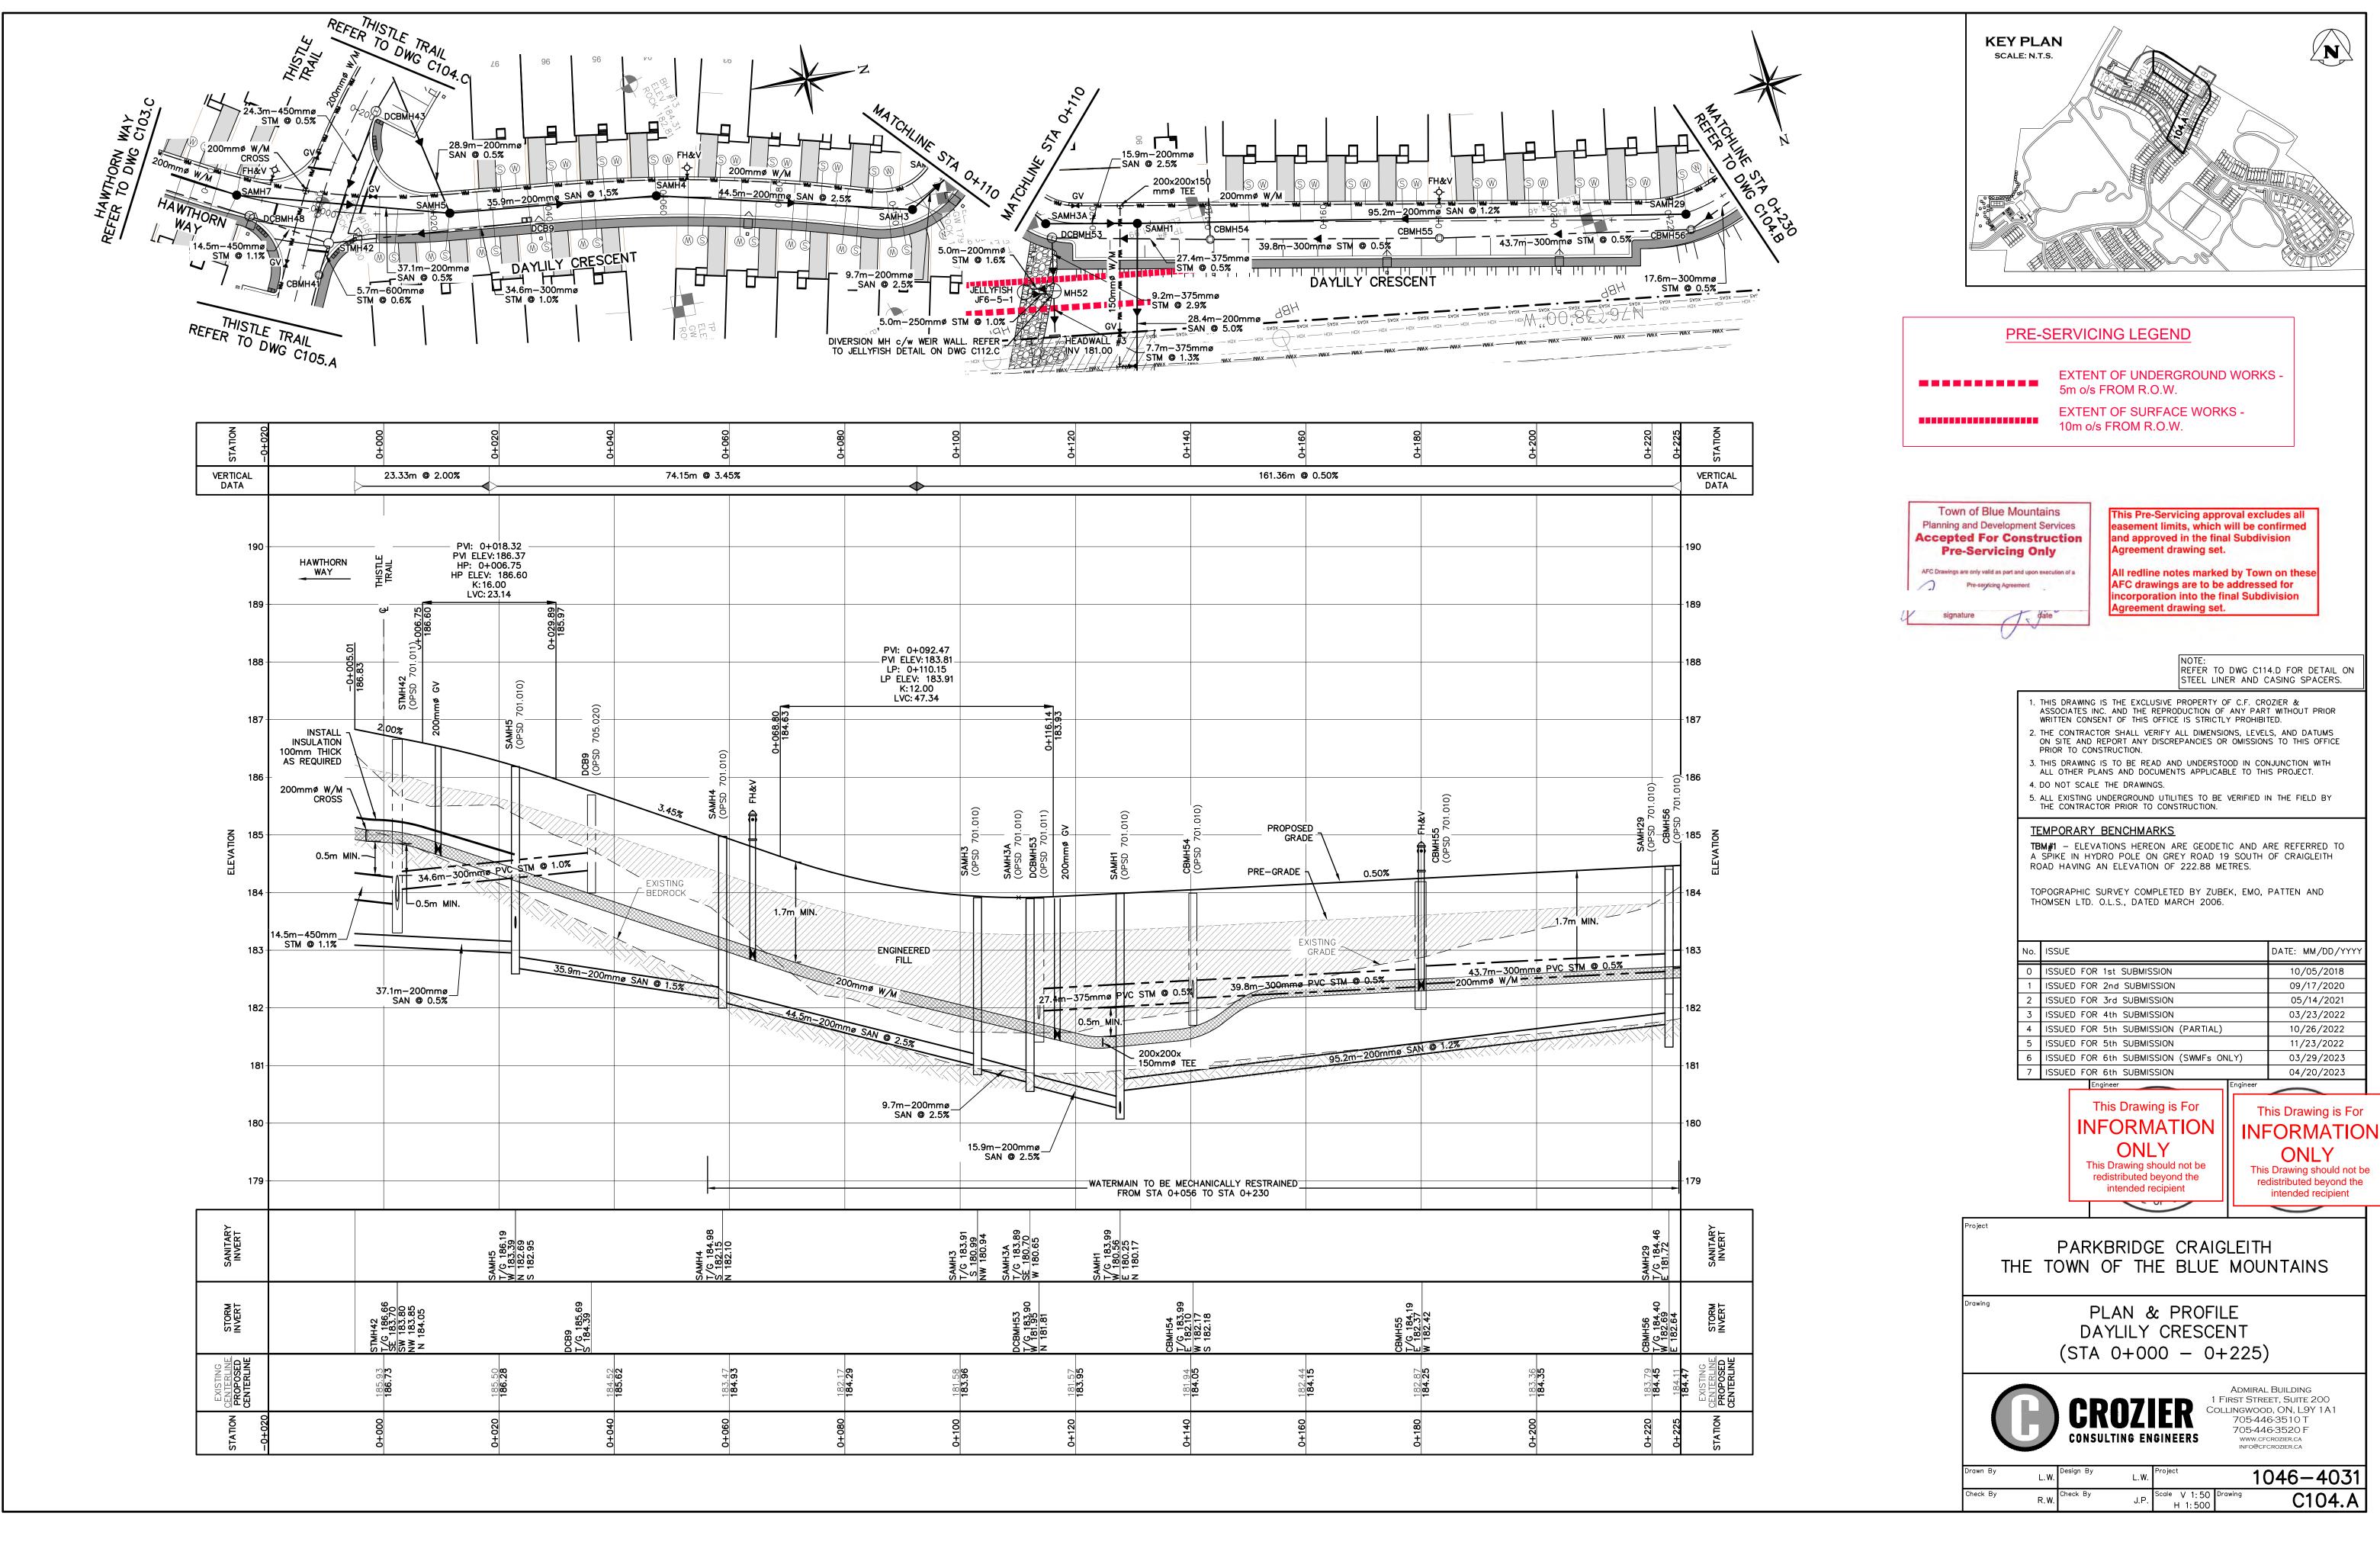

### C • • S N JBM

<u>TITLE</u> DRAWING COVER SHEET C100.A C100.B DRAWING INDEX AND LEGEND C101.A GENERAL SITE SERVICING PLAN (WEST) C101.B GENERAL SITE SERVICING PLAN (CENTRAL) C101.C GENERAL SITE SERVICING PLAN (NORTH) C101.D GENERAL SITE SERVICING PLAN (EAST) C102.A OVERALL SITE GRADING PLAN (WEST) C102.B OVERALL SITE GRADING PLAN (CENTRAL) C102.C OVERALL SITE GRADING PLAN (NORTH) C102.D OVERALL SITE GRADING PLAN (EAST) C102.E GRADING CROSS SECTIONS SHEET 1 C102.F GRADING CROSS SECTIONS SHEET 2 C103.A PLAN & PROFILE HAWTHORN WAY (STA. 0+000 - 0+225) C103.B PLAN & PROFILE HAWTHORN WAY (STA. 0+225 - 0+445)C103.C PLAN & PROFILE HAWTHORN WAY (STA. 0+445 - 0+639.87) PLAN & PROFILE PERIWINKLE CRESCENT C103.D (STA. 0+000 - 0+079.69)PERIWINKLE CRESCENT (0+000 - 0+096.24)C103.E PLAN & PROFILE COLTSFOOT LANE (STA. 0+000 - 0+130.03)PLAN & PROFILE SQUILL CRESCENT C103.F (STA. 0+000 - 0+114.80) PLAN & PROFILE SQUILL CRESCENT C103.G (STA. 0+000 - 0+123.66)C104.A PLAN & PROFILE DAYLILY CRESCENT (STA. 0+000 - 0+230)C104.B PLAN & PROFILE DAYLILY CRESCENT (STA. 0+230 - 0+316.01)WEST SANITARY CONNECTION (STA 0+000 - 0+025.20) PLAN & PROFILE THISTLE TRAIL (STA 0+000 - 0+218.70) C104.C C105.A PLAN & PROFILE THISTLE TRAIL (STA 0+000 - 0+260) PLAN & PROFILE THISTLE TRAIL (STA 0+260 - 0+460) C105.B C105.C PLAN & PROFILE THISTLE TRAIL (STA 0+460 - 0663.84) C105.D PLAN & PROFILE BUTTERNUT COURT (STA 0+000 - 0+049.46) PLAN & PROFILE EAST SANITARY CONNECTION C105.E (STA 0+000 - 0149.64) SANITARY DRAINAGE AREA PLAN (WEST) C106.A C106.B SANITARY DRAINAGE AREA PLAN (CENTRAL) SANITARY DRAINAGE AREA PLAN (NORTH) C106.C C106.D SANITARY DRAINAGE AREA PLAN (EAST) C107.A STORM DRAINAGE AREA PLAN (WEST) STORM DRAINAGE AREA PLAN (CENTRAL) C107.B STORM DRAINAGE AREA PLAN (NORTH) C107.C C107.D STORM DRAINAGE AREA PLAN (EAST) C108.A STORMWATER MANAGEMENT FACILITY 1 (UPPER POND) PLAN STORMWATER MANAGEMENT FACILITY 1 (UPPER POND) C108.B CROSS SECTIONS STORMWATER MANAGEMENT FACILITY 1 (UPPER POND) DETAILS C108.C C109.A STORMWATER MANAGEMENT FACILITY 2 (LOWER POND) PLAN STORMWATER MANAGEMENT FACILITY 2 (LOWER POND) C109.B CROSS SECTIONS STORMWATER MANAGEMENT FACILITY 2 (LOWER POND) DETAILS C109.C C110.A SEDIMENT & EROSION CONTROL PLAN (WEST) SEDIMENT & EROSION CONTROL PLAN (CENTRAL) C110.B C110.C SEDIMENT & EROSION CONTROL PLAN (NORTH) C110.D SEDIMENT & EROSION CONTROL PLAN (EAST) C111 SITE PREPARATION AND PROTECTION PLAN C112.A CONSTRUCTION NOTES & STANDARD DETAILS C112.B CONSTRUCTION NOTES & STANDARD DETAILS C112.C STANDARD DETAILS PRESSURE REDUCING VALVE AND CHAMBER DETAILS -C112.D

heck By

R.W.

Scale V 1:50 Drawing

H 1:500

J.P.

C104.B

J:\1000\1046-Parkbridge Lifestyle\4031-Craigleith Fogal Land Acq\CAD\CIVIL\1SHEET\4031\_C104 P&P.dwg, C104.C, 2023-04-21 4:04:24 PM, Iwaters

J:\1000\1046-Parkbridge Lifestyle\4031-Craigleith Fogal Land Acq\CAD\CIVIL\1SHEET\4031\_C105 C-D P&P.dwg, C105.D, 2023-04-21 4:07:49 PM, Iwaters