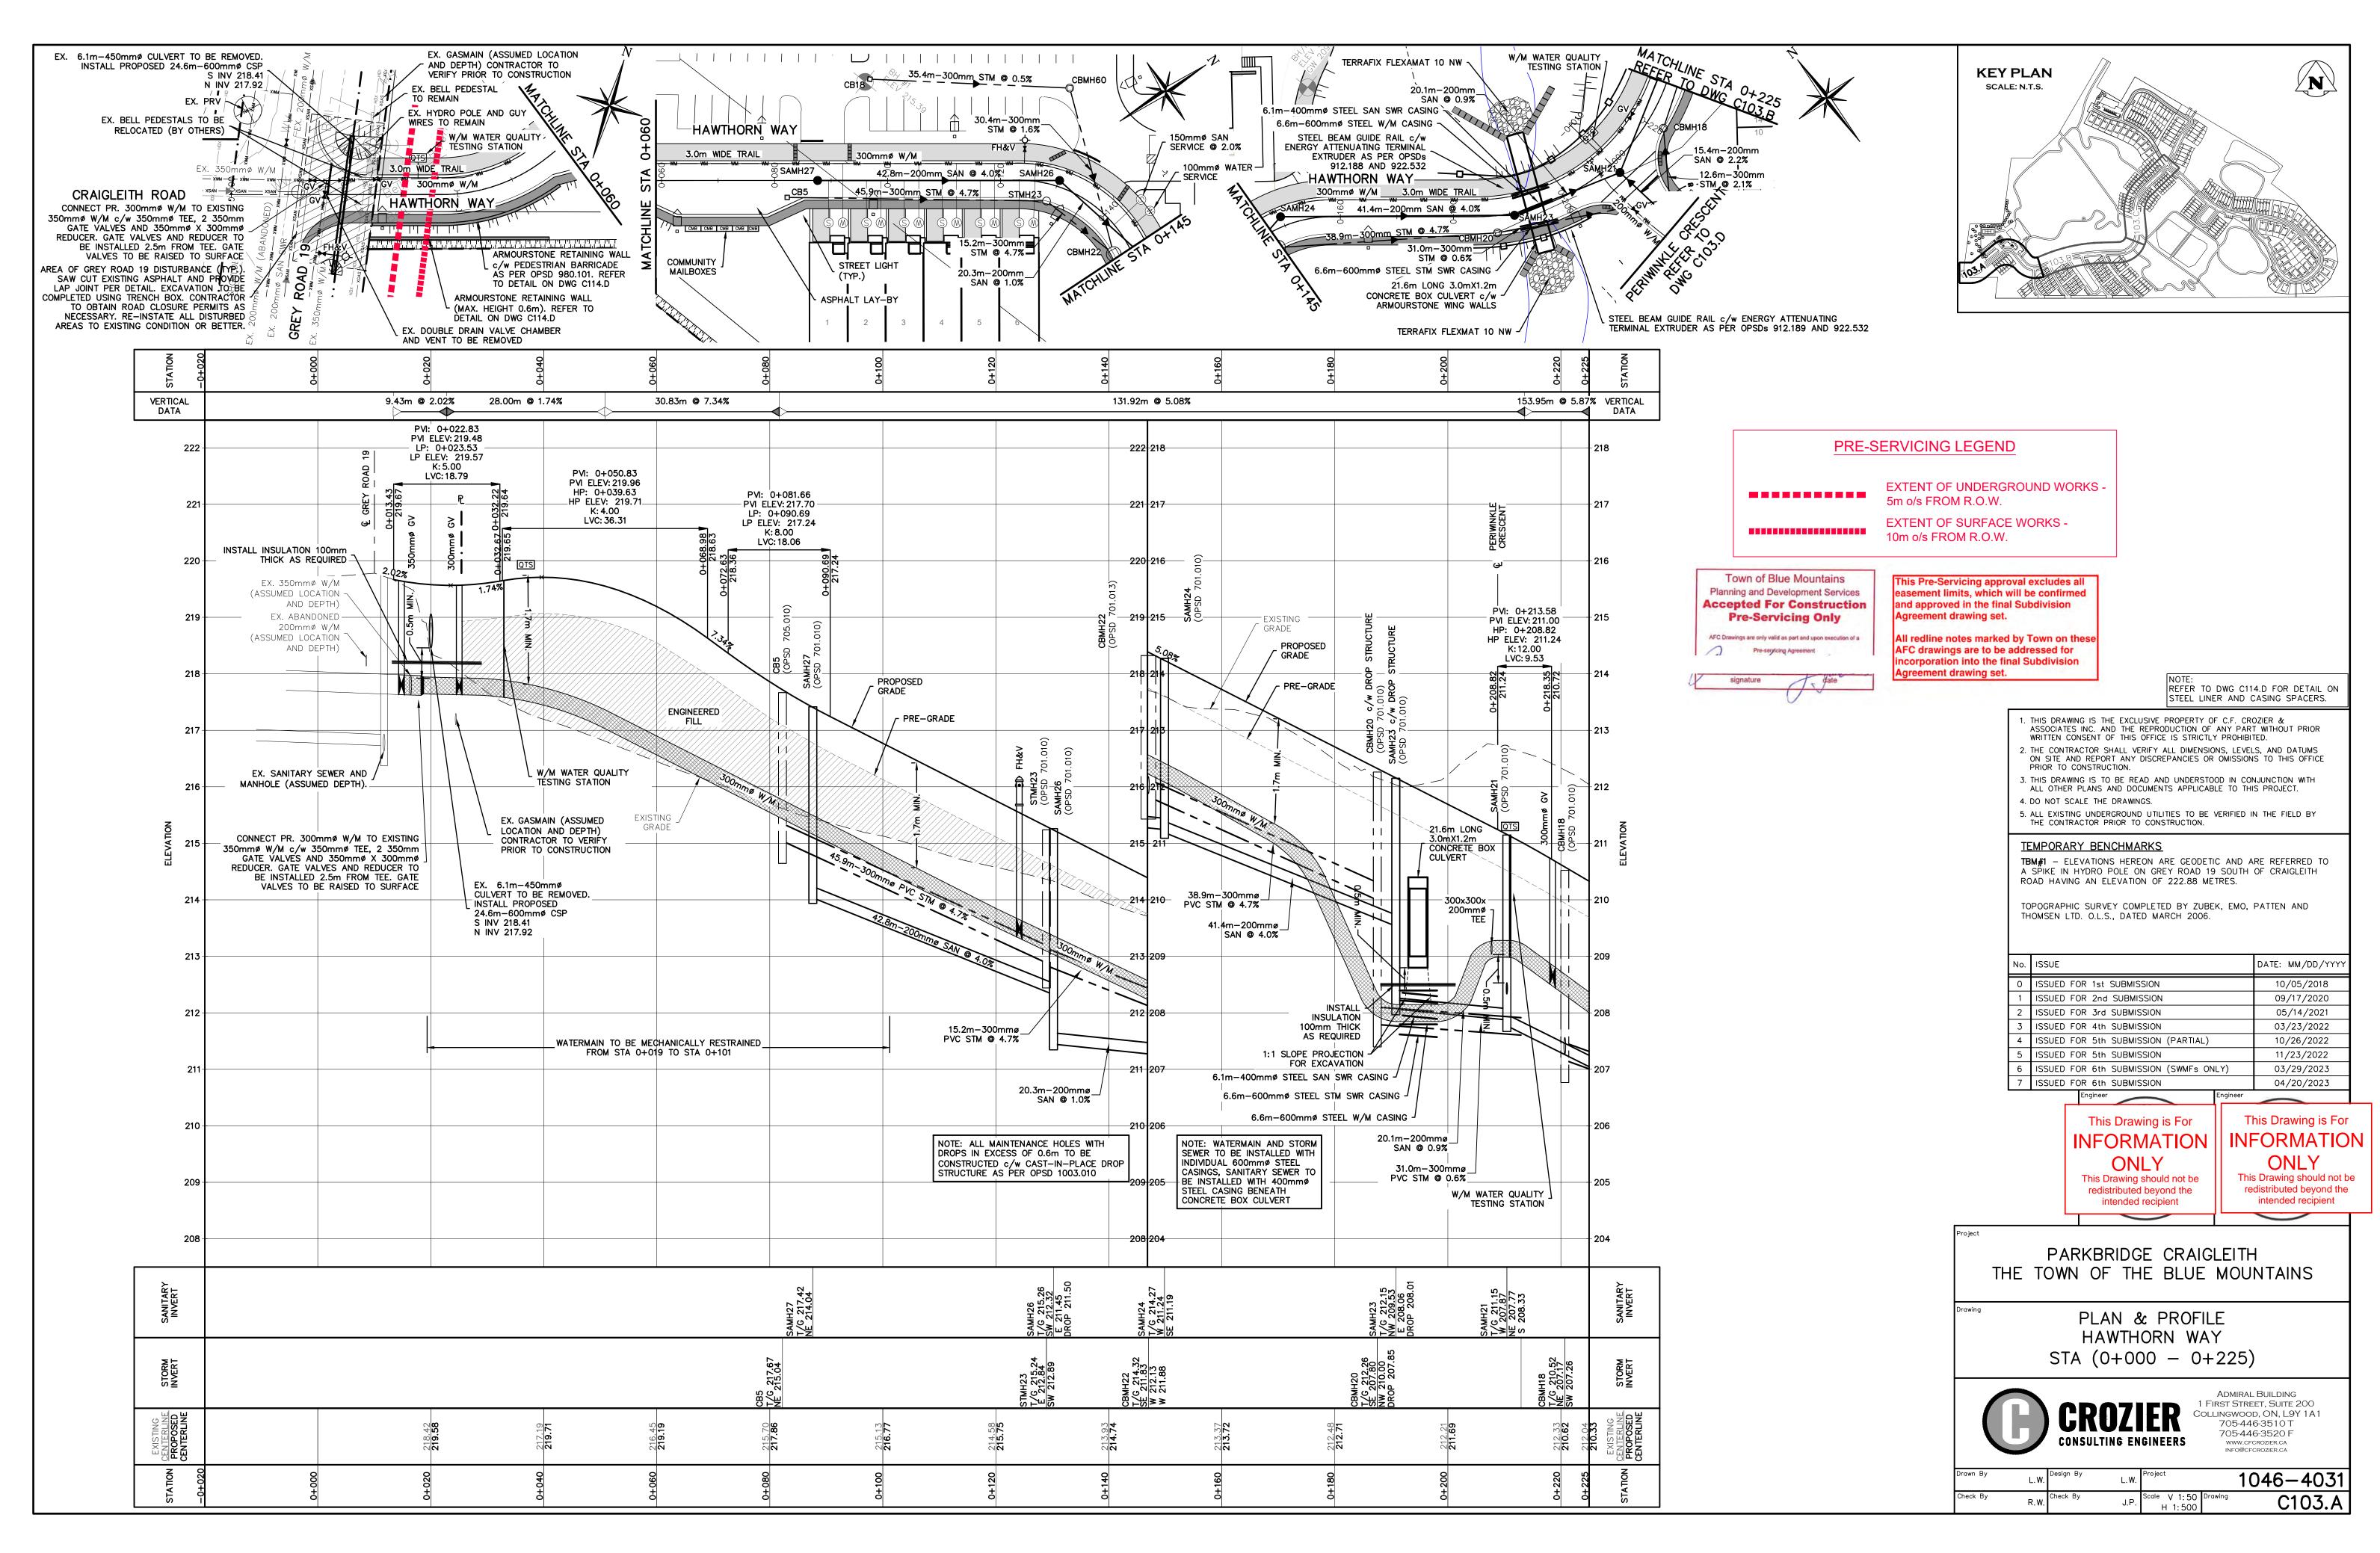

#### PRE-SERVICING LEGEND

EXTENT OF UNDERGROUND WORKS -5m o/s FROM R.O.W. EXTENT OF SURFACE WORKS -10m o/s FROM R.O.W.

e-Servicing approval excludes all nt limits, which will be confirmed proved in the final Subdivision ent drawing set.

ne notes marked by Town on these wings are to be addressed for ration into the final Subdivision ent drawing set.

J:\1000\1046-Parkbridge Lifestyle\4031-Craigleith Fogal Land Acq\CAD\CIVIL\1SHEET\4031\_C101 GEN.dwg, C101.D, 2023-04-21 3:56:01 PM, Iwaters