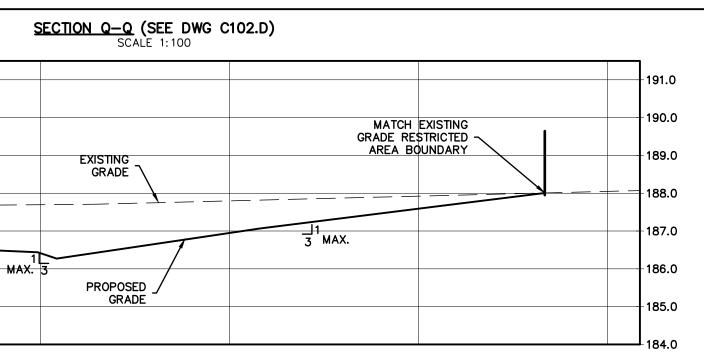

C102.E

1. THIS DRAWING IS THE EXCLUSIVE PROPERTY OF C.F. CROZIER & ASSOCIATES INC. AND THE REPRODUCTION OF ANY PART WITHOUT PRIOR WRITTEN CONSENT OF THIS OFFICE IS STRICTLY PROHIBITED.

| 191.0  |          |          |      |  |
|--------|----------|----------|------|--|
| 190.0  |          |          |      |  |
| 189.0  | UNIT 209 | 1        |      |  |
| 188.0  |          |          |      |  |
| 187.0  |          |          | 3.9% |  |
| 186.0- |          |          |      |  |
| 185.0  |          | <u> </u> |      |  |
| 184.0  |          |          |      |  |
|        |          |          |      |  |