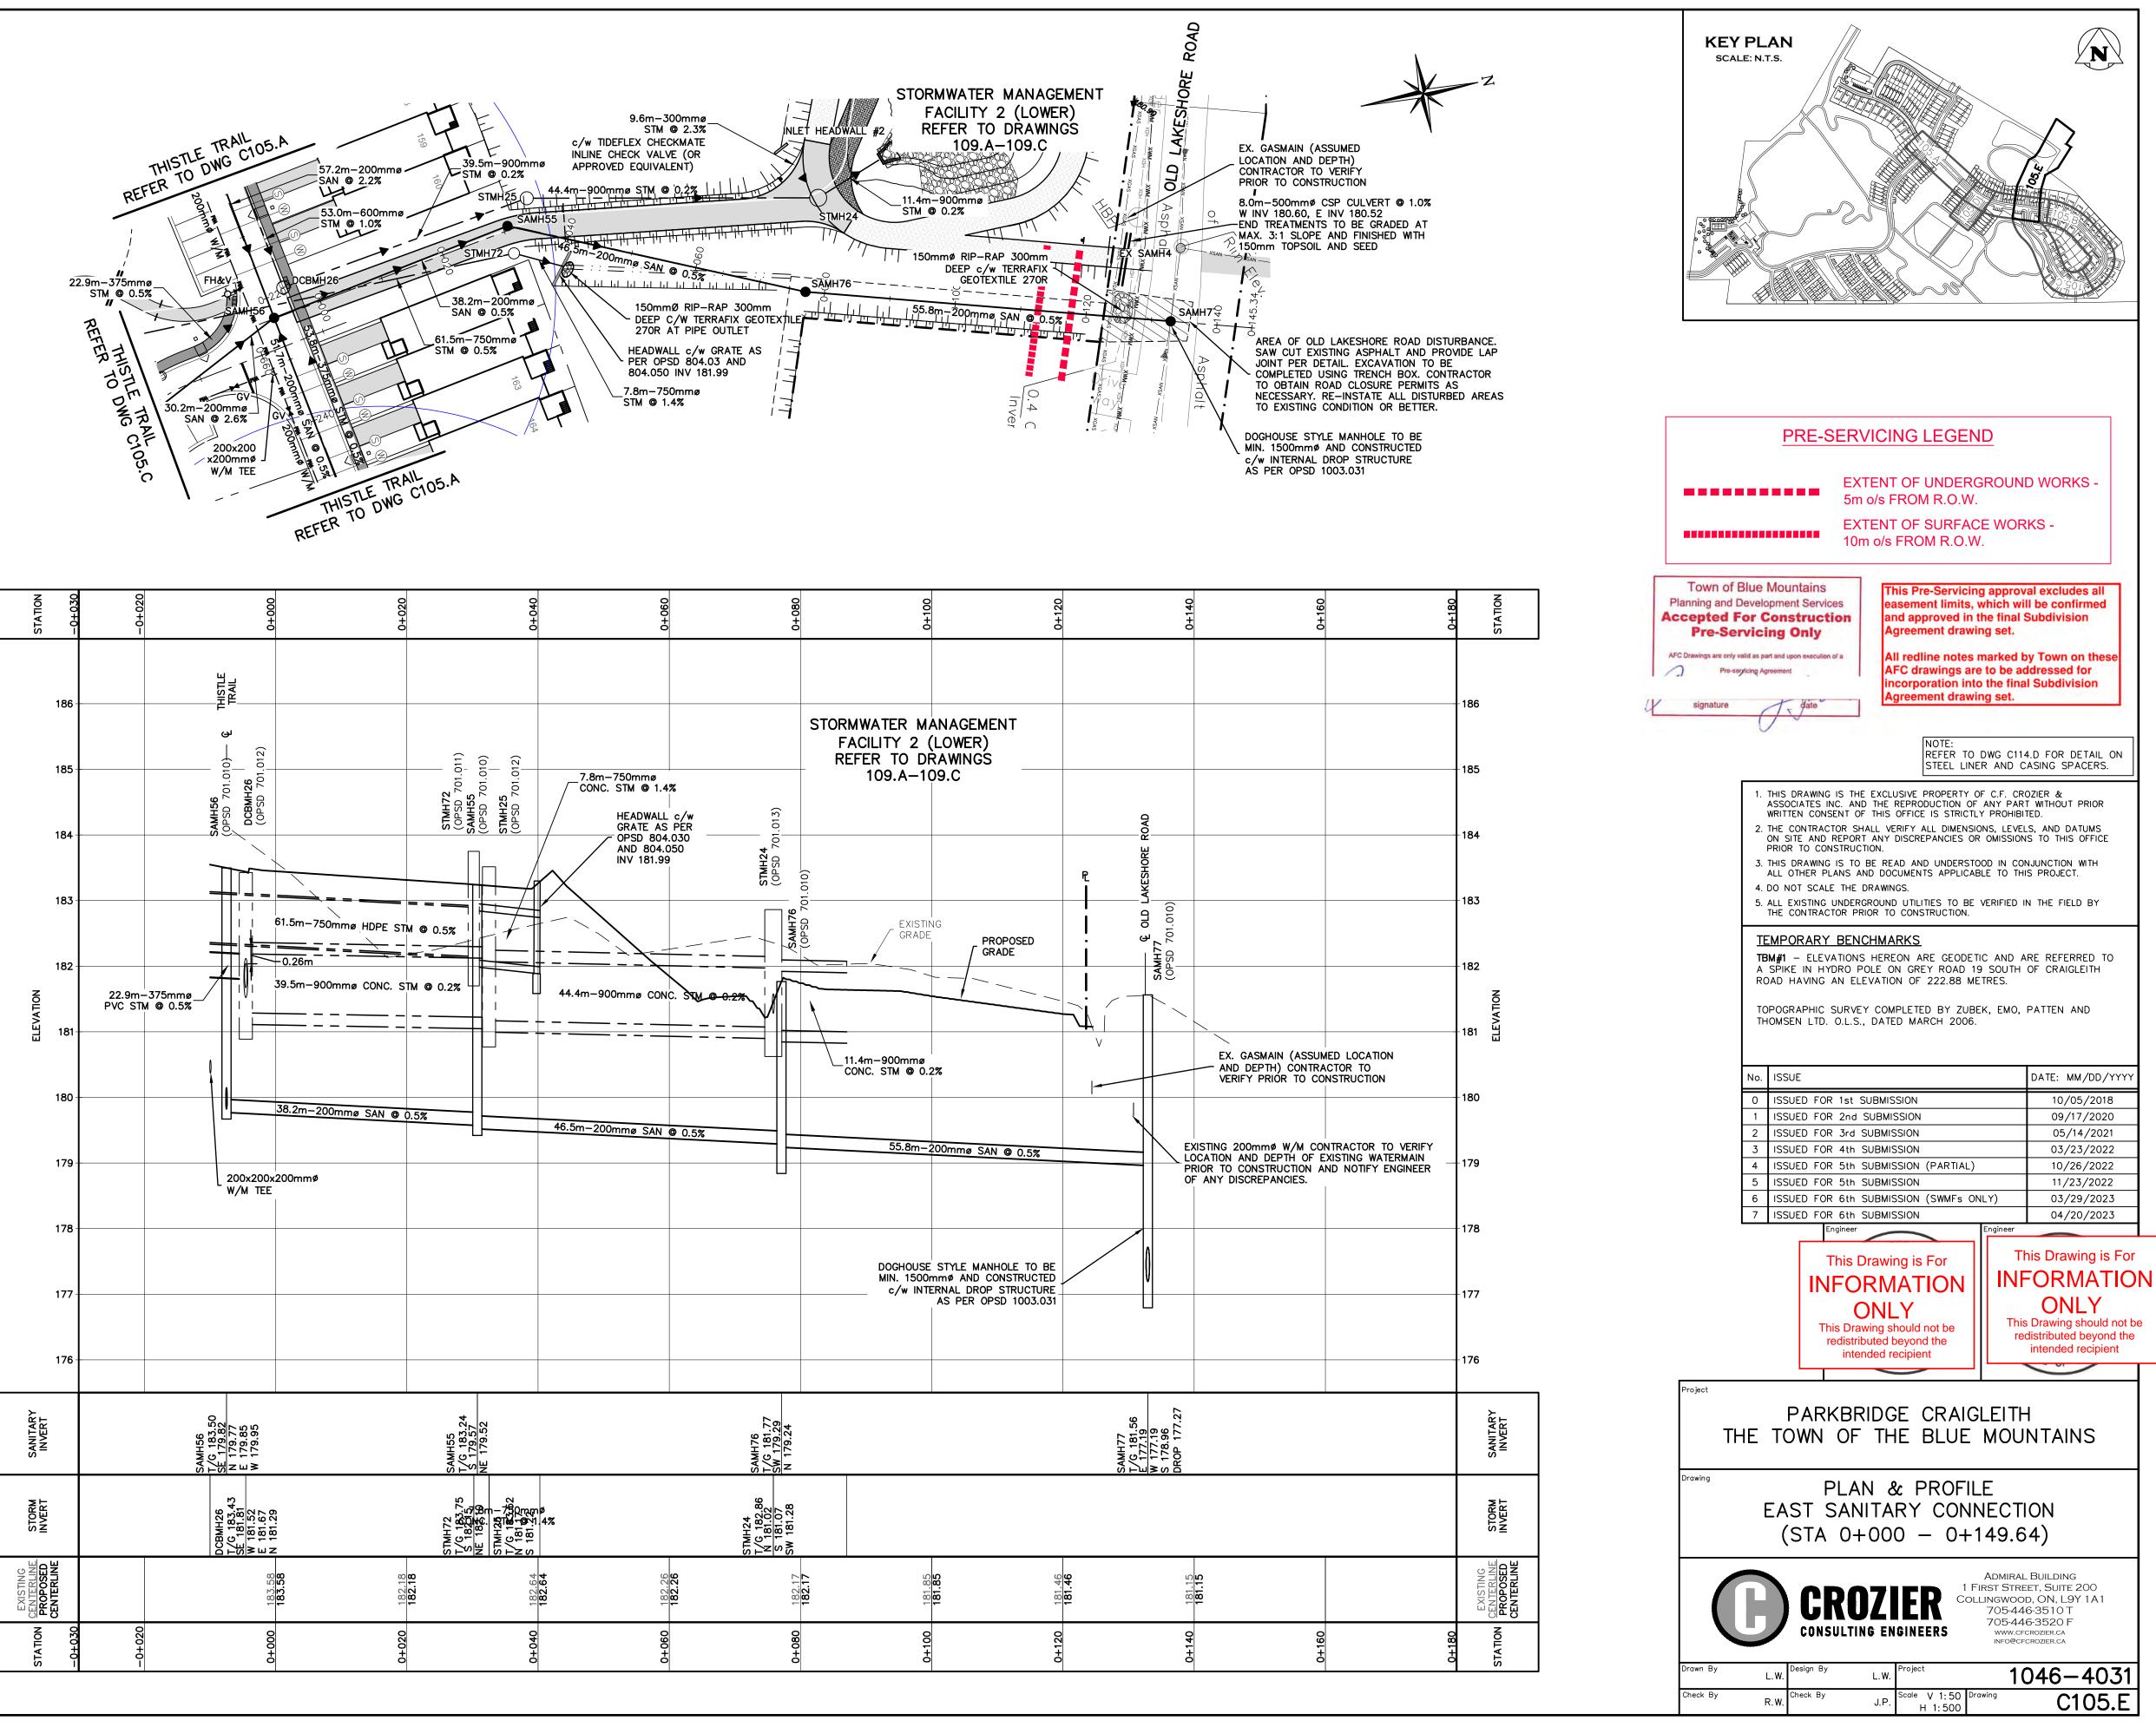

### C • • S N JBM

<u>TITLE</u> DRAWING COVER SHEET C100.A C100.B DRAWING INDEX AND LEGEND C101.A GENERAL SITE SERVICING PLAN (WEST) C101.B GENERAL SITE SERVICING PLAN (CENTRAL) C101.C GENERAL SITE SERVICING PLAN (NORTH) C101.D GENERAL SITE SERVICING PLAN (EAST) C102.A OVERALL SITE GRADING PLAN (WEST) C102.B OVERALL SITE GRADING PLAN (CENTRAL) C102.C OVERALL SITE GRADING PLAN (NORTH) C102.D OVERALL SITE GRADING PLAN (EAST) C102.E GRADING CROSS SECTIONS SHEET 1 C102.F GRADING CROSS SECTIONS SHEET 2 C103.A PLAN & PROFILE HAWTHORN WAY (STA. 0+000 - 0+225) C103.B PLAN & PROFILE HAWTHORN WAY (STA. 0+225 - 0+445)C103.C PLAN & PROFILE HAWTHORN WAY (STA. 0+445 - 0+639.87) PLAN & PROFILE PERIWINKLE CRESCENT C103.D (STA. 0+000 - 0+079.69)PERIWINKLE CRESCENT (0+000 - 0+096.24)C103.E PLAN & PROFILE COLTSFOOT LANE (STA. 0+000 - 0+130.03)PLAN & PROFILE SQUILL CRESCENT C103.F (STA. 0+000 - 0+114.80) PLAN & PROFILE SQUILL CRESCENT C103.G (STA. 0+000 - 0+123.66)C104.A PLAN & PROFILE DAYLILY CRESCENT (STA. 0+000 - 0+230)C104.B PLAN & PROFILE DAYLILY CRESCENT (STA. 0+230 - 0+316.01)WEST SANITARY CONNECTION (STA 0+000 - 0+025.20) PLAN & PROFILE THISTLE TRAIL (STA 0+000 - 0+218.70) C104.C C105.A PLAN & PROFILE THISTLE TRAIL (STA 0+000 - 0+260) PLAN & PROFILE THISTLE TRAIL (STA 0+260 - 0+460) C105.B C105.C PLAN & PROFILE THISTLE TRAIL (STA 0+460 - 0663.84) C105.D PLAN & PROFILE BUTTERNUT COURT (STA 0+000 - 0+049.46) PLAN & PROFILE EAST SANITARY CONNECTION C105.E (STA 0+000 - 0149.64) SANITARY DRAINAGE AREA PLAN (WEST) C106.A C106.B SANITARY DRAINAGE AREA PLAN (CENTRAL) SANITARY DRAINAGE AREA PLAN (NORTH) C106.C C106.D SANITARY DRAINAGE AREA PLAN (EAST) C107.A STORM DRAINAGE AREA PLAN (WEST) STORM DRAINAGE AREA PLAN (CENTRAL) C107.B STORM DRAINAGE AREA PLAN (NORTH) C107.C C107.D STORM DRAINAGE AREA PLAN (EAST) C108.A STORMWATER MANAGEMENT FACILITY 1 (UPPER POND) PLAN STORMWATER MANAGEMENT FACILITY 1 (UPPER POND) C108.B CROSS SECTIONS STORMWATER MANAGEMENT FACILITY 1 (UPPER POND) DETAILS C108.C C109.A STORMWATER MANAGEMENT FACILITY 2 (LOWER POND) PLAN STORMWATER MANAGEMENT FACILITY 2 (LOWER POND) C109.B CROSS SECTIONS STORMWATER MANAGEMENT FACILITY 2 (LOWER POND) DETAILS C109.C C110.A SEDIMENT & EROSION CONTROL PLAN (WEST) SEDIMENT & EROSION CONTROL PLAN (CENTRAL) C110.B C110.C SEDIMENT & EROSION CONTROL PLAN (NORTH) C110.D SEDIMENT & EROSION CONTROL PLAN (EAST) C111 SITE PREPARATION AND PROTECTION PLAN C112.A CONSTRUCTION NOTES & STANDARD DETAILS C112.B CONSTRUCTION NOTES & STANDARD DETAILS C112.C STANDARD DETAILS PRESSURE REDUCING VALVE AND CHAMBER DETAILS -C112.D

#### PRE-SERVICING LEGEND

EXTENT OF UNDERGROUND WORKS -5m o/s FROM R.O.W. EXTENT OF SURFACE WORKS -10m o/s FROM R.O.W.

e-Servicing approval excludes all nt limits, which will be confirmed proved in the final Subdivision ent drawing set.

J.P. Scale V 1:50 Drawing H 1:500 C103.E heck By R.W.

J:\1000\1046-Parkbridge Lifestyle\4031-Craigleith Fogal Land Acq\CAD\CIVIL\1SHEET\4031\_C103 D-G P&P.dwg, C103.F, 2023-04-21 4:02:22 PM, Iwaters

heck By