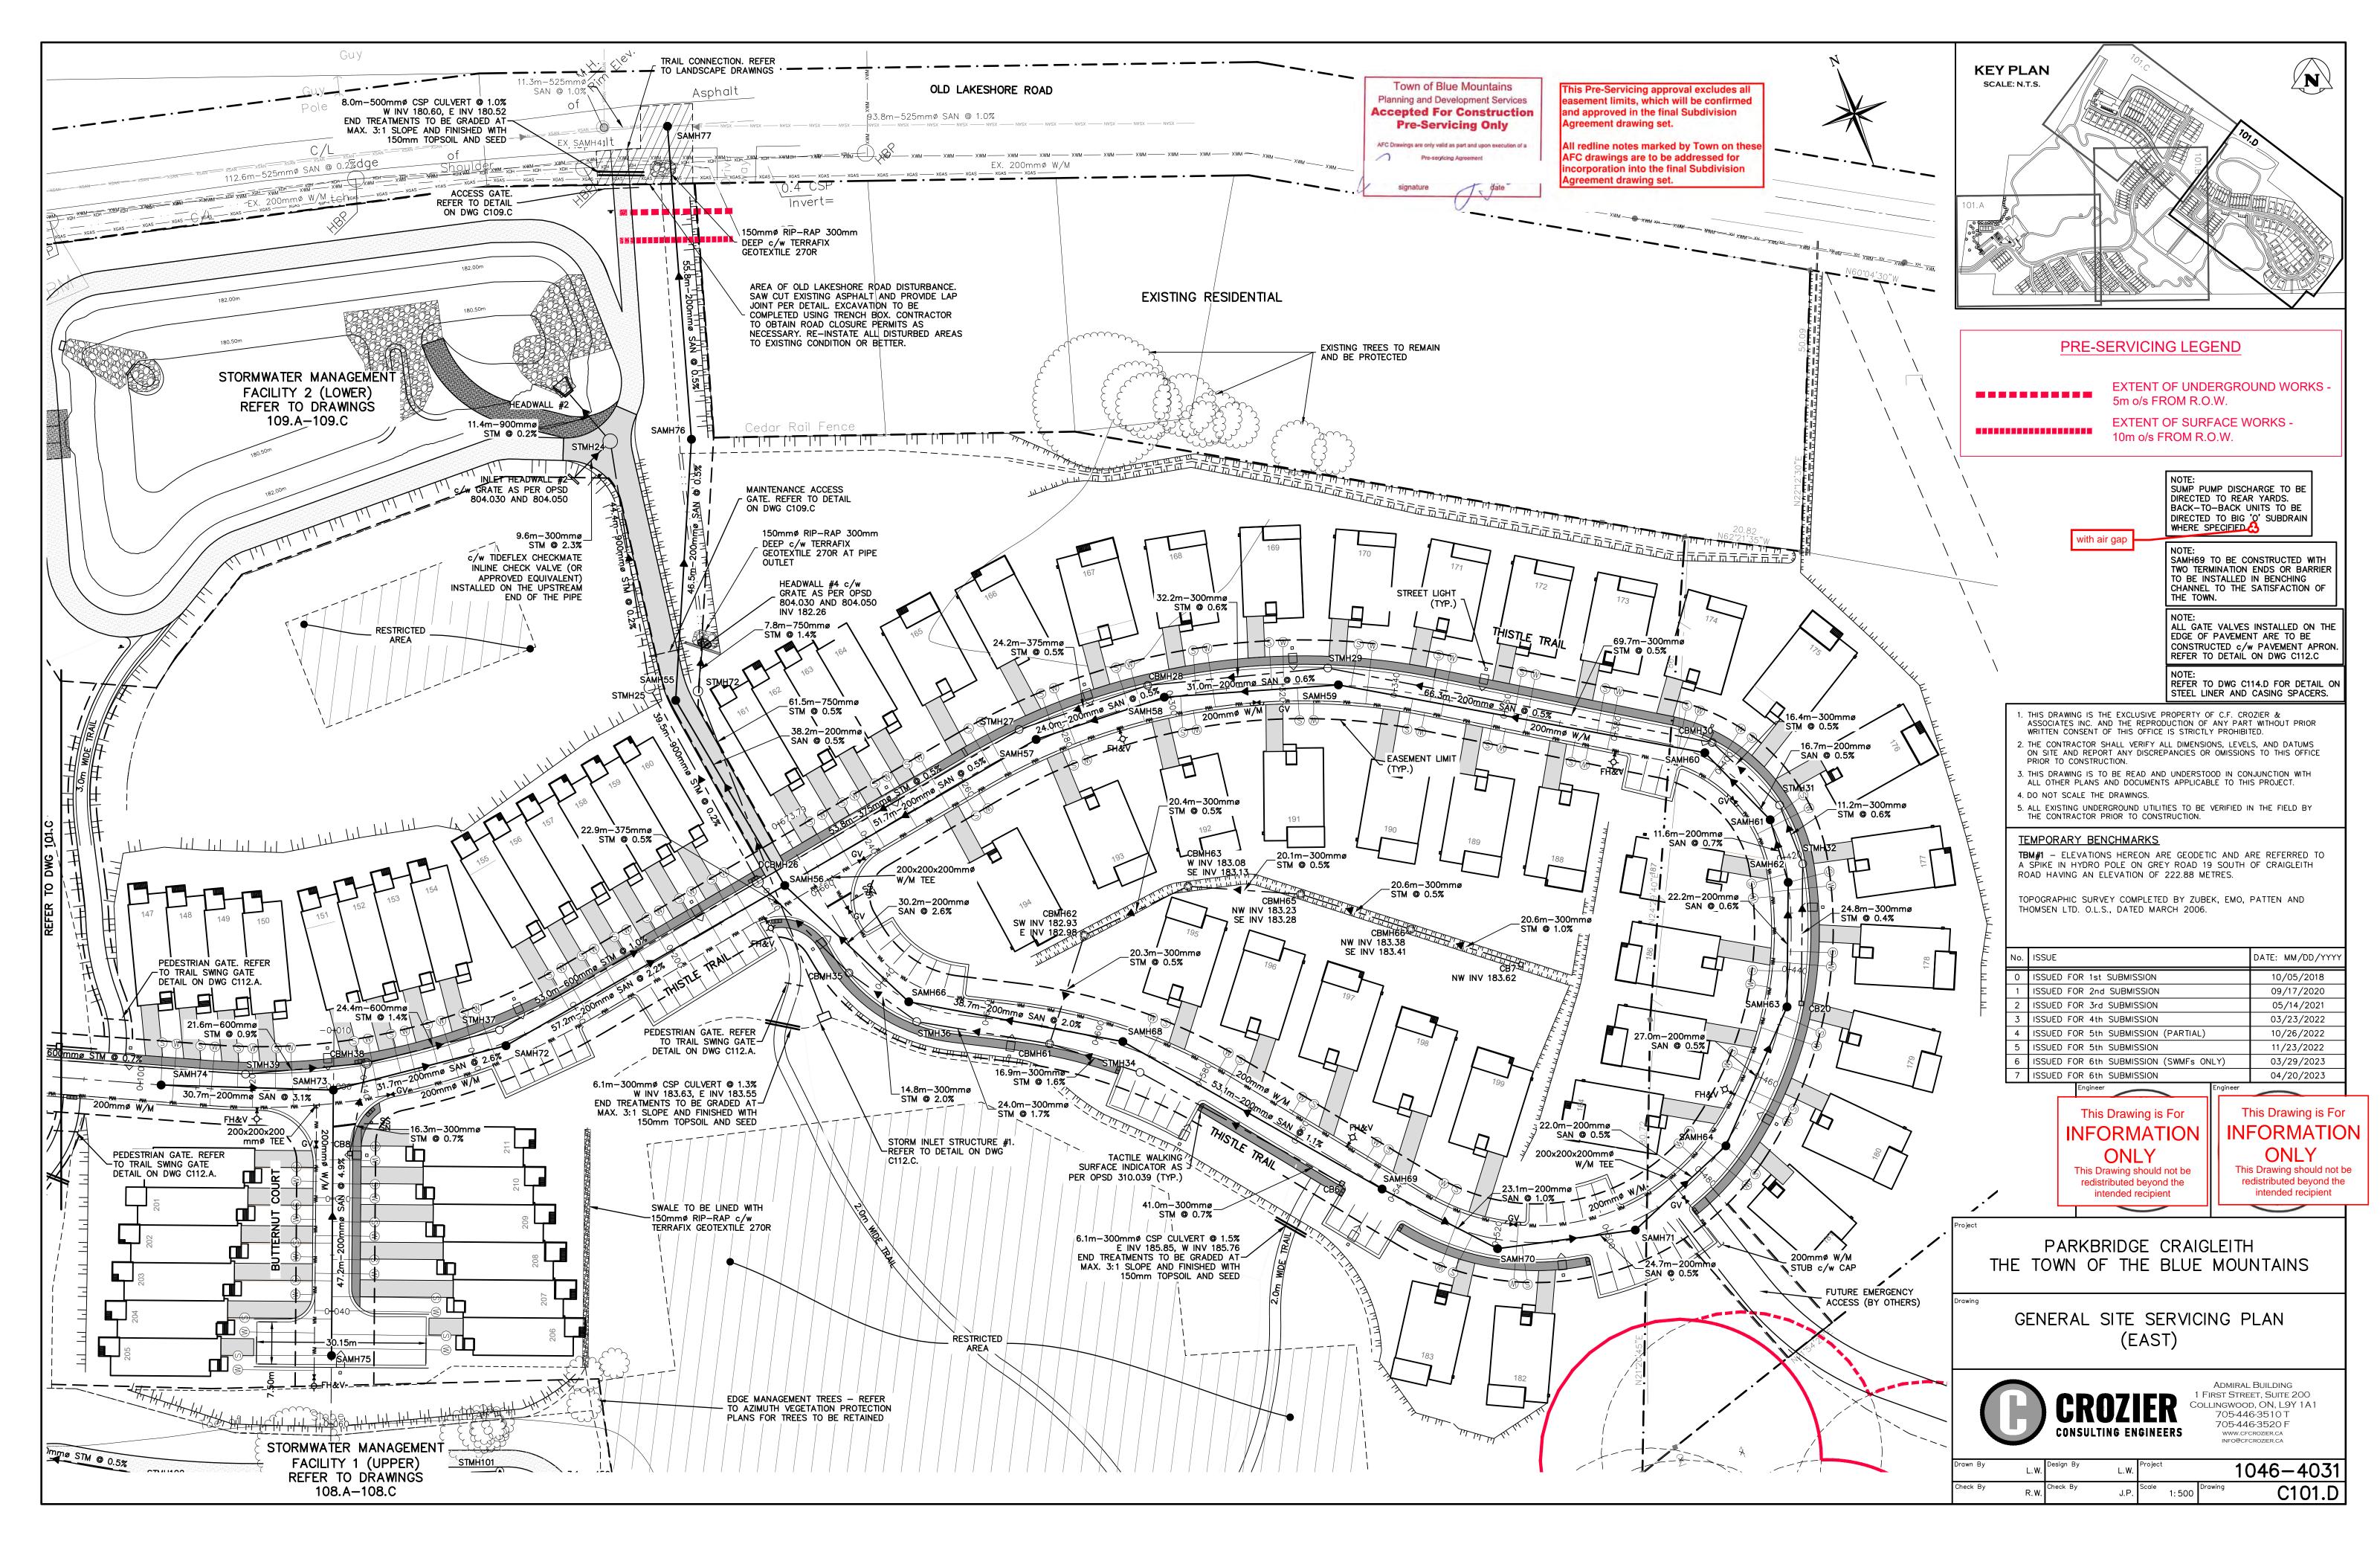

### C • • S N JBM

<u>TITLE</u> DRAWING COVER SHEET C100.A C100.B DRAWING INDEX AND LEGEND C101.A GENERAL SITE SERVICING PLAN (WEST) C101.B GENERAL SITE SERVICING PLAN (CENTRAL) C101.C GENERAL SITE SERVICING PLAN (NORTH) C101.D GENERAL SITE SERVICING PLAN (EAST) C102.A OVERALL SITE GRADING PLAN (WEST) C102.B OVERALL SITE GRADING PLAN (CENTRAL) C102.C OVERALL SITE GRADING PLAN (NORTH) C102.D OVERALL SITE GRADING PLAN (EAST) C102.E GRADING CROSS SECTIONS SHEET 1 C102.F GRADING CROSS SECTIONS SHEET 2 C103.A PLAN & PROFILE HAWTHORN WAY (STA. 0+000 - 0+225) C103.B PLAN & PROFILE HAWTHORN WAY (STA. 0+225 - 0+445)C103.C PLAN & PROFILE HAWTHORN WAY (STA. 0+445 - 0+639.87) PLAN & PROFILE PERIWINKLE CRESCENT C103.D (STA. 0+000 - 0+079.69)PERIWINKLE CRESCENT (0+000 - 0+096.24)C103.E PLAN & PROFILE COLTSFOOT LANE (STA. 0+000 - 0+130.03)PLAN & PROFILE SQUILL CRESCENT C103.F (STA. 0+000 - 0+114.80) PLAN & PROFILE SQUILL CRESCENT C103.G (STA. 0+000 - 0+123.66)C104.A PLAN & PROFILE DAYLILY CRESCENT (STA. 0+000 - 0+230)C104.B PLAN & PROFILE DAYLILY CRESCENT (STA. 0+230 - 0+316.01)WEST SANITARY CONNECTION (STA 0+000 - 0+025.20) PLAN & PROFILE THISTLE TRAIL (STA 0+000 - 0+218.70) C104.C C105.A PLAN & PROFILE THISTLE TRAIL (STA 0+000 - 0+260) PLAN & PROFILE THISTLE TRAIL (STA 0+260 - 0+460) C105.B C105.C PLAN & PROFILE THISTLE TRAIL (STA 0+460 - 0663.84) C105.D PLAN & PROFILE BUTTERNUT COURT (STA 0+000 - 0+049.46) PLAN & PROFILE EAST SANITARY CONNECTION C105.E (STA 0+000 - 0149.64) SANITARY DRAINAGE AREA PLAN (WEST) C106.A C106.B SANITARY DRAINAGE AREA PLAN (CENTRAL) SANITARY DRAINAGE AREA PLAN (NORTH) C106.C C106.D SANITARY DRAINAGE AREA PLAN (EAST) C107.A STORM DRAINAGE AREA PLAN (WEST) STORM DRAINAGE AREA PLAN (CENTRAL) C107.B STORM DRAINAGE AREA PLAN (NORTH) C107.C C107.D STORM DRAINAGE AREA PLAN (EAST) C108.A STORMWATER MANAGEMENT FACILITY 1 (UPPER POND) PLAN STORMWATER MANAGEMENT FACILITY 1 (UPPER POND) C108.B CROSS SECTIONS STORMWATER MANAGEMENT FACILITY 1 (UPPER POND) DETAILS C108.C C109.A STORMWATER MANAGEMENT FACILITY 2 (LOWER POND) PLAN STORMWATER MANAGEMENT FACILITY 2 (LOWER POND) C109.B CROSS SECTIONS STORMWATER MANAGEMENT FACILITY 2 (LOWER POND) DETAILS C109.C C110.A SEDIMENT & EROSION CONTROL PLAN (WEST) SEDIMENT & EROSION CONTROL PLAN (CENTRAL) C110.B C110.C SEDIMENT & EROSION CONTROL PLAN (NORTH) C110.D SEDIMENT & EROSION CONTROL PLAN (EAST) C111 SITE PREPARATION AND PROTECTION PLAN C112.A CONSTRUCTION NOTES & STANDARD DETAILS C112.B CONSTRUCTION NOTES & STANDARD DETAILS C112.C STANDARD DETAILS PRESSURE REDUCING VALVE AND CHAMBER DETAILS -C112.D

#### PRE-SERVICING LEGEND

EXTENT OF UNDERGROUND WORKS -5m o/s FROM R.O.W. EXTENT OF SURFACE WORKS -10m o/s FROM R.O.W.

e-Servicing approval excludes all nt limits, which will be confirmed proved in the final Subdivision ent drawing set.

ne notes marked by Town on these wings are to be addressed for ration into the final Subdivision ent drawing set.

J:\1000\1046-Parkbridge Lifestyle\4031-Craigleith Fogal Land Acq\CAD\CIVIL\1SHEET\4031\_C101 GEN.dwg, C101.D, 2023-04-21 3:56:01 PM, Iwaters