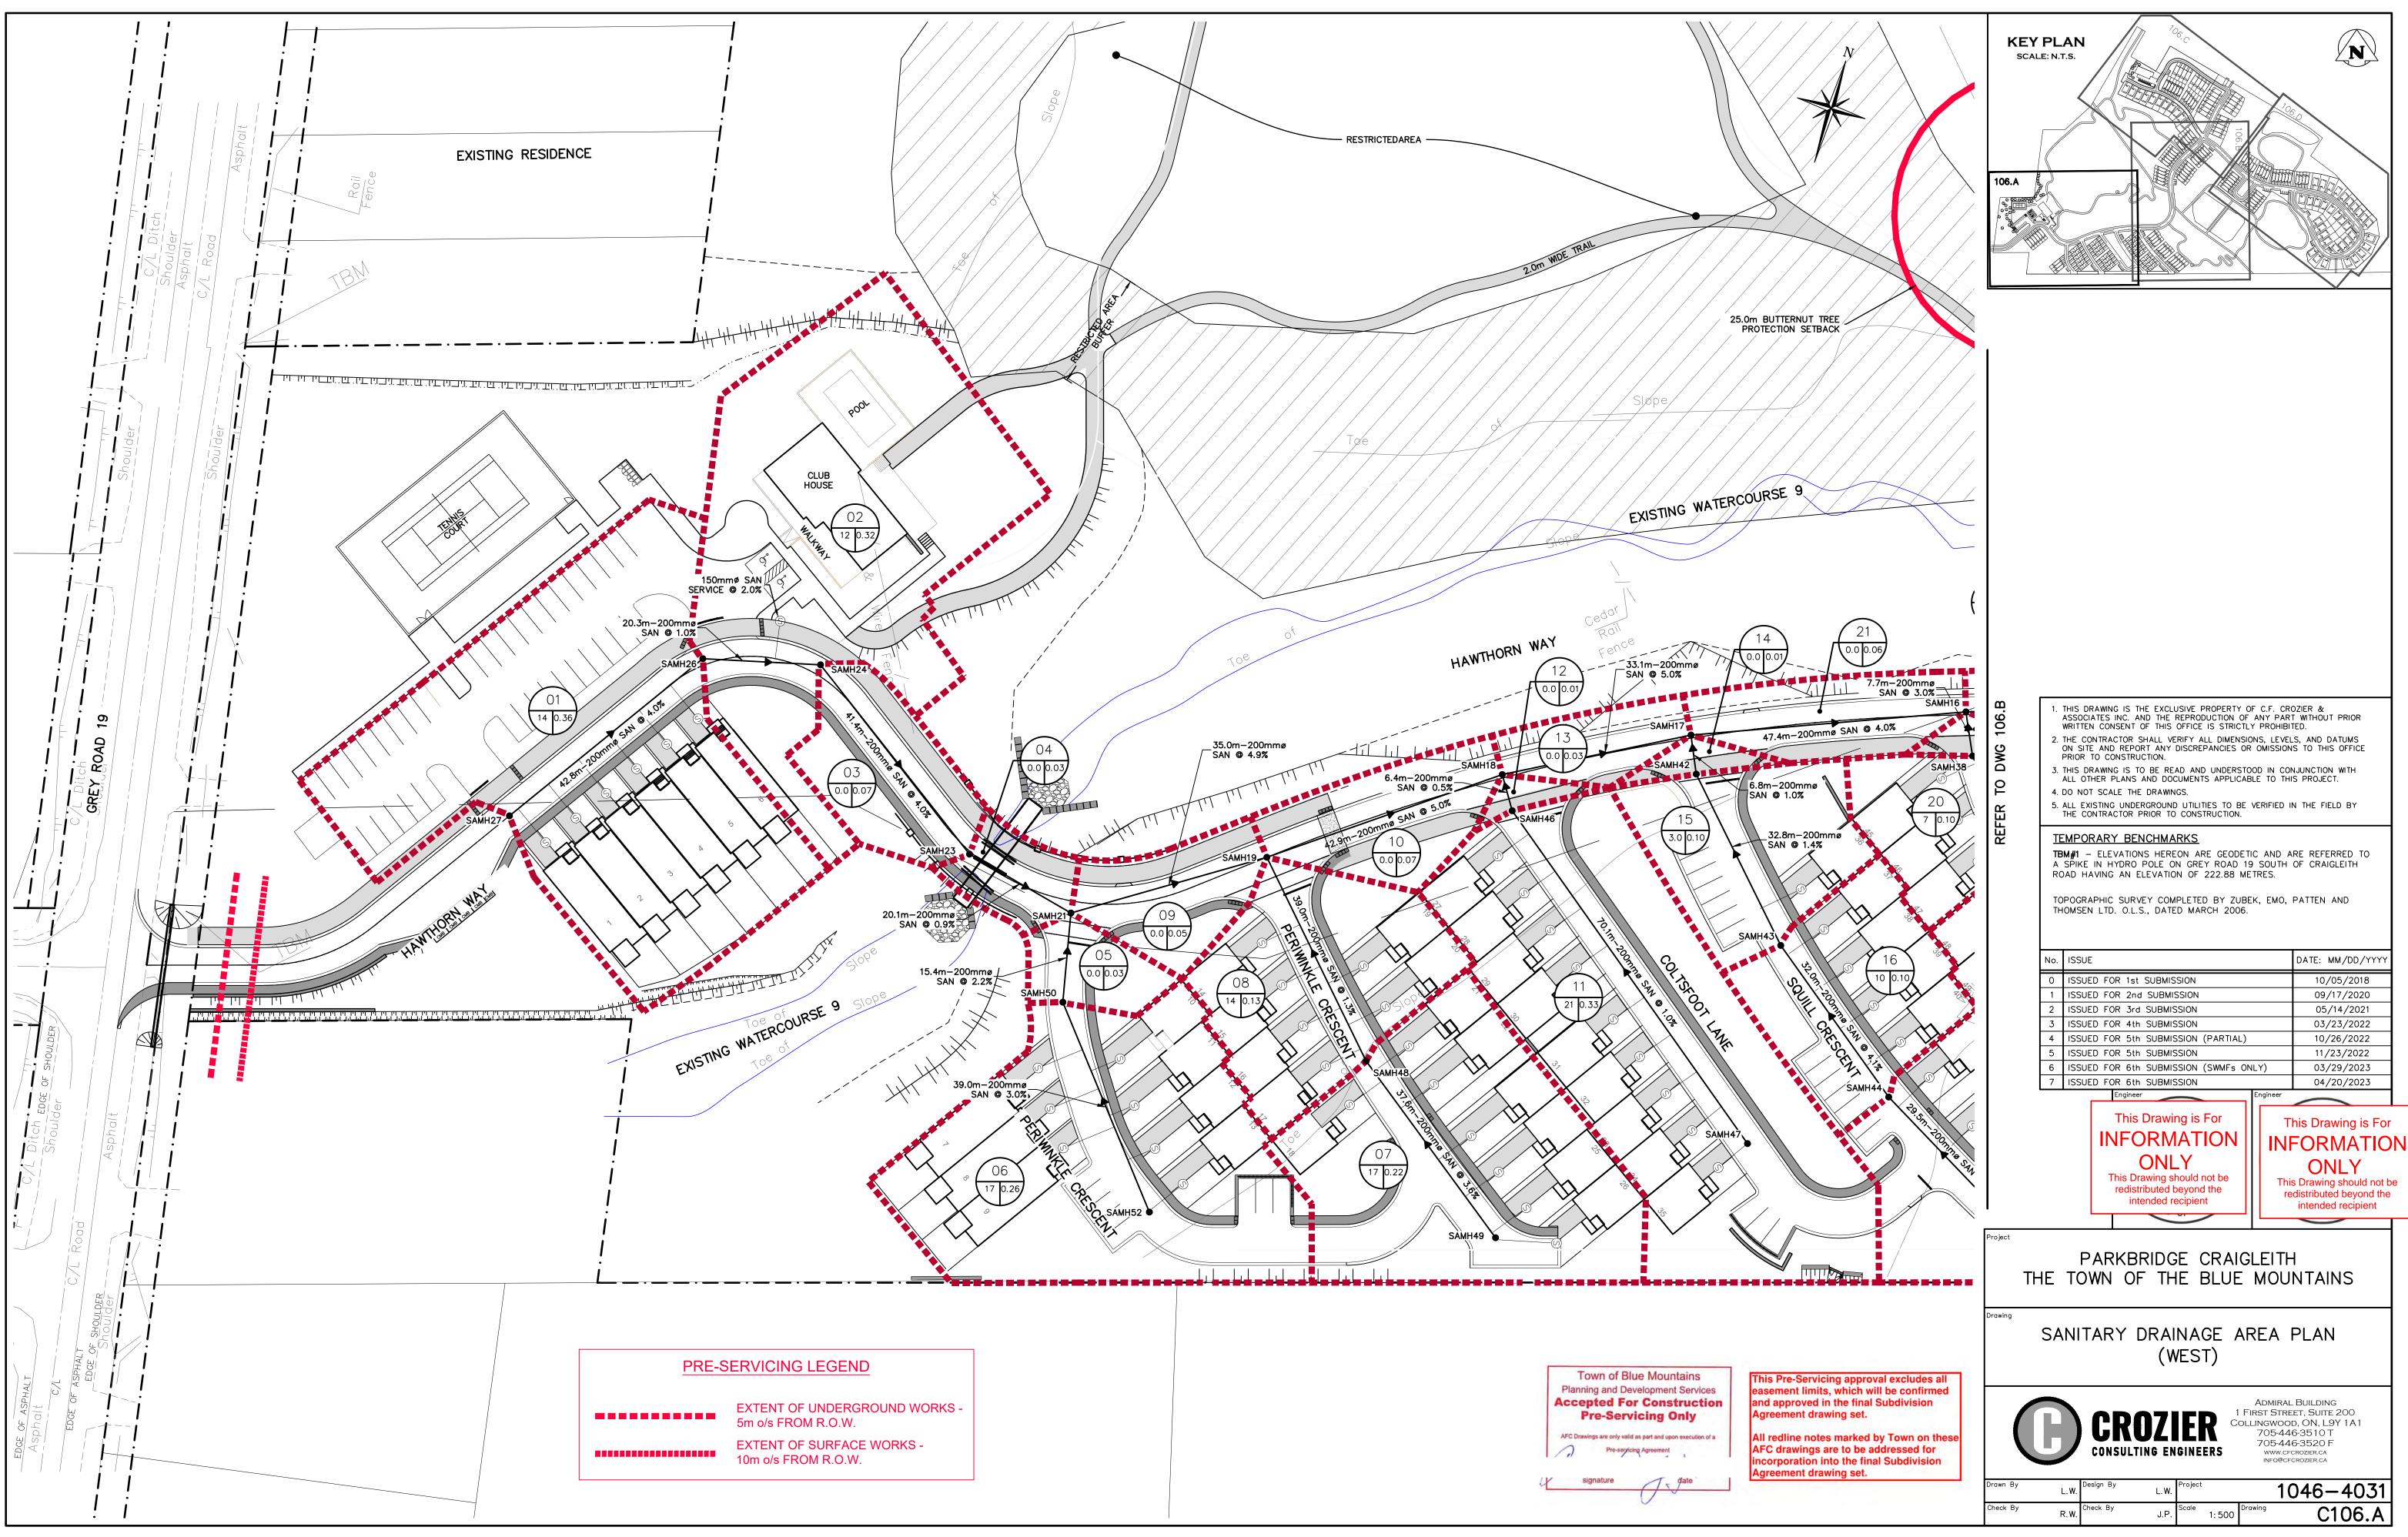

### C • • S N JBM

<u>TITLE</u> DRAWING COVER SHEET C100.A C100.B DRAWING INDEX AND LEGEND C101.A GENERAL SITE SERVICING PLAN (WEST) C101.B GENERAL SITE SERVICING PLAN (CENTRAL) C101.C GENERAL SITE SERVICING PLAN (NORTH) C101.D GENERAL SITE SERVICING PLAN (EAST) C102.A OVERALL SITE GRADING PLAN (WEST) C102.B OVERALL SITE GRADING PLAN (CENTRAL) C102.C OVERALL SITE GRADING PLAN (NORTH) C102.D OVERALL SITE GRADING PLAN (EAST) C102.E GRADING CROSS SECTIONS SHEET 1 C102.F GRADING CROSS SECTIONS SHEET 2 C103.A PLAN & PROFILE HAWTHORN WAY (STA. 0+000 - 0+225) C103.B PLAN & PROFILE HAWTHORN WAY (STA. 0+225 - 0+445)C103.C PLAN & PROFILE HAWTHORN WAY (STA. 0+445 - 0+639.87) PLAN & PROFILE PERIWINKLE CRESCENT C103.D (STA. 0+000 - 0+079.69)PERIWINKLE CRESCENT (0+000 - 0+096.24)C103.E PLAN & PROFILE COLTSFOOT LANE (STA. 0+000 - 0+130.03)PLAN & PROFILE SQUILL CRESCENT C103.F (STA. 0+000 - 0+114.80) PLAN & PROFILE SQUILL CRESCENT C103.G (STA. 0+000 - 0+123.66)C104.A PLAN & PROFILE DAYLILY CRESCENT (STA. 0+000 - 0+230)C104.B PLAN & PROFILE DAYLILY CRESCENT (STA. 0+230 - 0+316.01)WEST SANITARY CONNECTION (STA 0+000 - 0+025.20) PLAN & PROFILE THISTLE TRAIL (STA 0+000 - 0+218.70) C104.C C105.A PLAN & PROFILE THISTLE TRAIL (STA 0+000 - 0+260) PLAN & PROFILE THISTLE TRAIL (STA 0+260 - 0+460) C105.B C105.C PLAN & PROFILE THISTLE TRAIL (STA 0+460 - 0663.84) C105.D PLAN & PROFILE BUTTERNUT COURT (STA 0+000 - 0+049.46) PLAN & PROFILE EAST SANITARY CONNECTION C105.E (STA 0+000 - 0149.64) SANITARY DRAINAGE AREA PLAN (WEST) C106.A C106.B SANITARY DRAINAGE AREA PLAN (CENTRAL) SANITARY DRAINAGE AREA PLAN (NORTH) C106.C C106.D SANITARY DRAINAGE AREA PLAN (EAST) C107.A STORM DRAINAGE AREA PLAN (WEST) STORM DRAINAGE AREA PLAN (CENTRAL) C107.B STORM DRAINAGE AREA PLAN (NORTH) C107.C C107.D STORM DRAINAGE AREA PLAN (EAST) C108.A STORMWATER MANAGEMENT FACILITY 1 (UPPER POND) PLAN STORMWATER MANAGEMENT FACILITY 1 (UPPER POND) C108.B CROSS SECTIONS STORMWATER MANAGEMENT FACILITY 1 (UPPER POND) DETAILS C108.C C109.A STORMWATER MANAGEMENT FACILITY 2 (LOWER POND) PLAN STORMWATER MANAGEMENT FACILITY 2 (LOWER POND) C109.B CROSS SECTIONS STORMWATER MANAGEMENT FACILITY 2 (LOWER POND) DETAILS C109.C C110.A SEDIMENT & EROSION CONTROL PLAN (WEST) SEDIMENT & EROSION CONTROL PLAN (CENTRAL) C110.B C110.C SEDIMENT & EROSION CONTROL PLAN (NORTH) C110.D SEDIMENT & EROSION CONTROL PLAN (EAST) C111 SITE PREPARATION AND PROTECTION PLAN C112.A CONSTRUCTION NOTES & STANDARD DETAILS C112.B CONSTRUCTION NOTES & STANDARD DETAILS C112.C STANDARD DETAILS PRESSURE REDUCING VALVE AND CHAMBER DETAILS -C112.D

#### PRE-SERVICING LEGEND

EXTENT OF UNDERGROUND WORKS -5m o/s FROM R.O.W. EXTENT OF SURFACE WORKS -10m o/s FROM R.O.W.

e-Servicing approval excludes all nt limits, which will be confirmed proved in the final Subdivision ent drawing set.