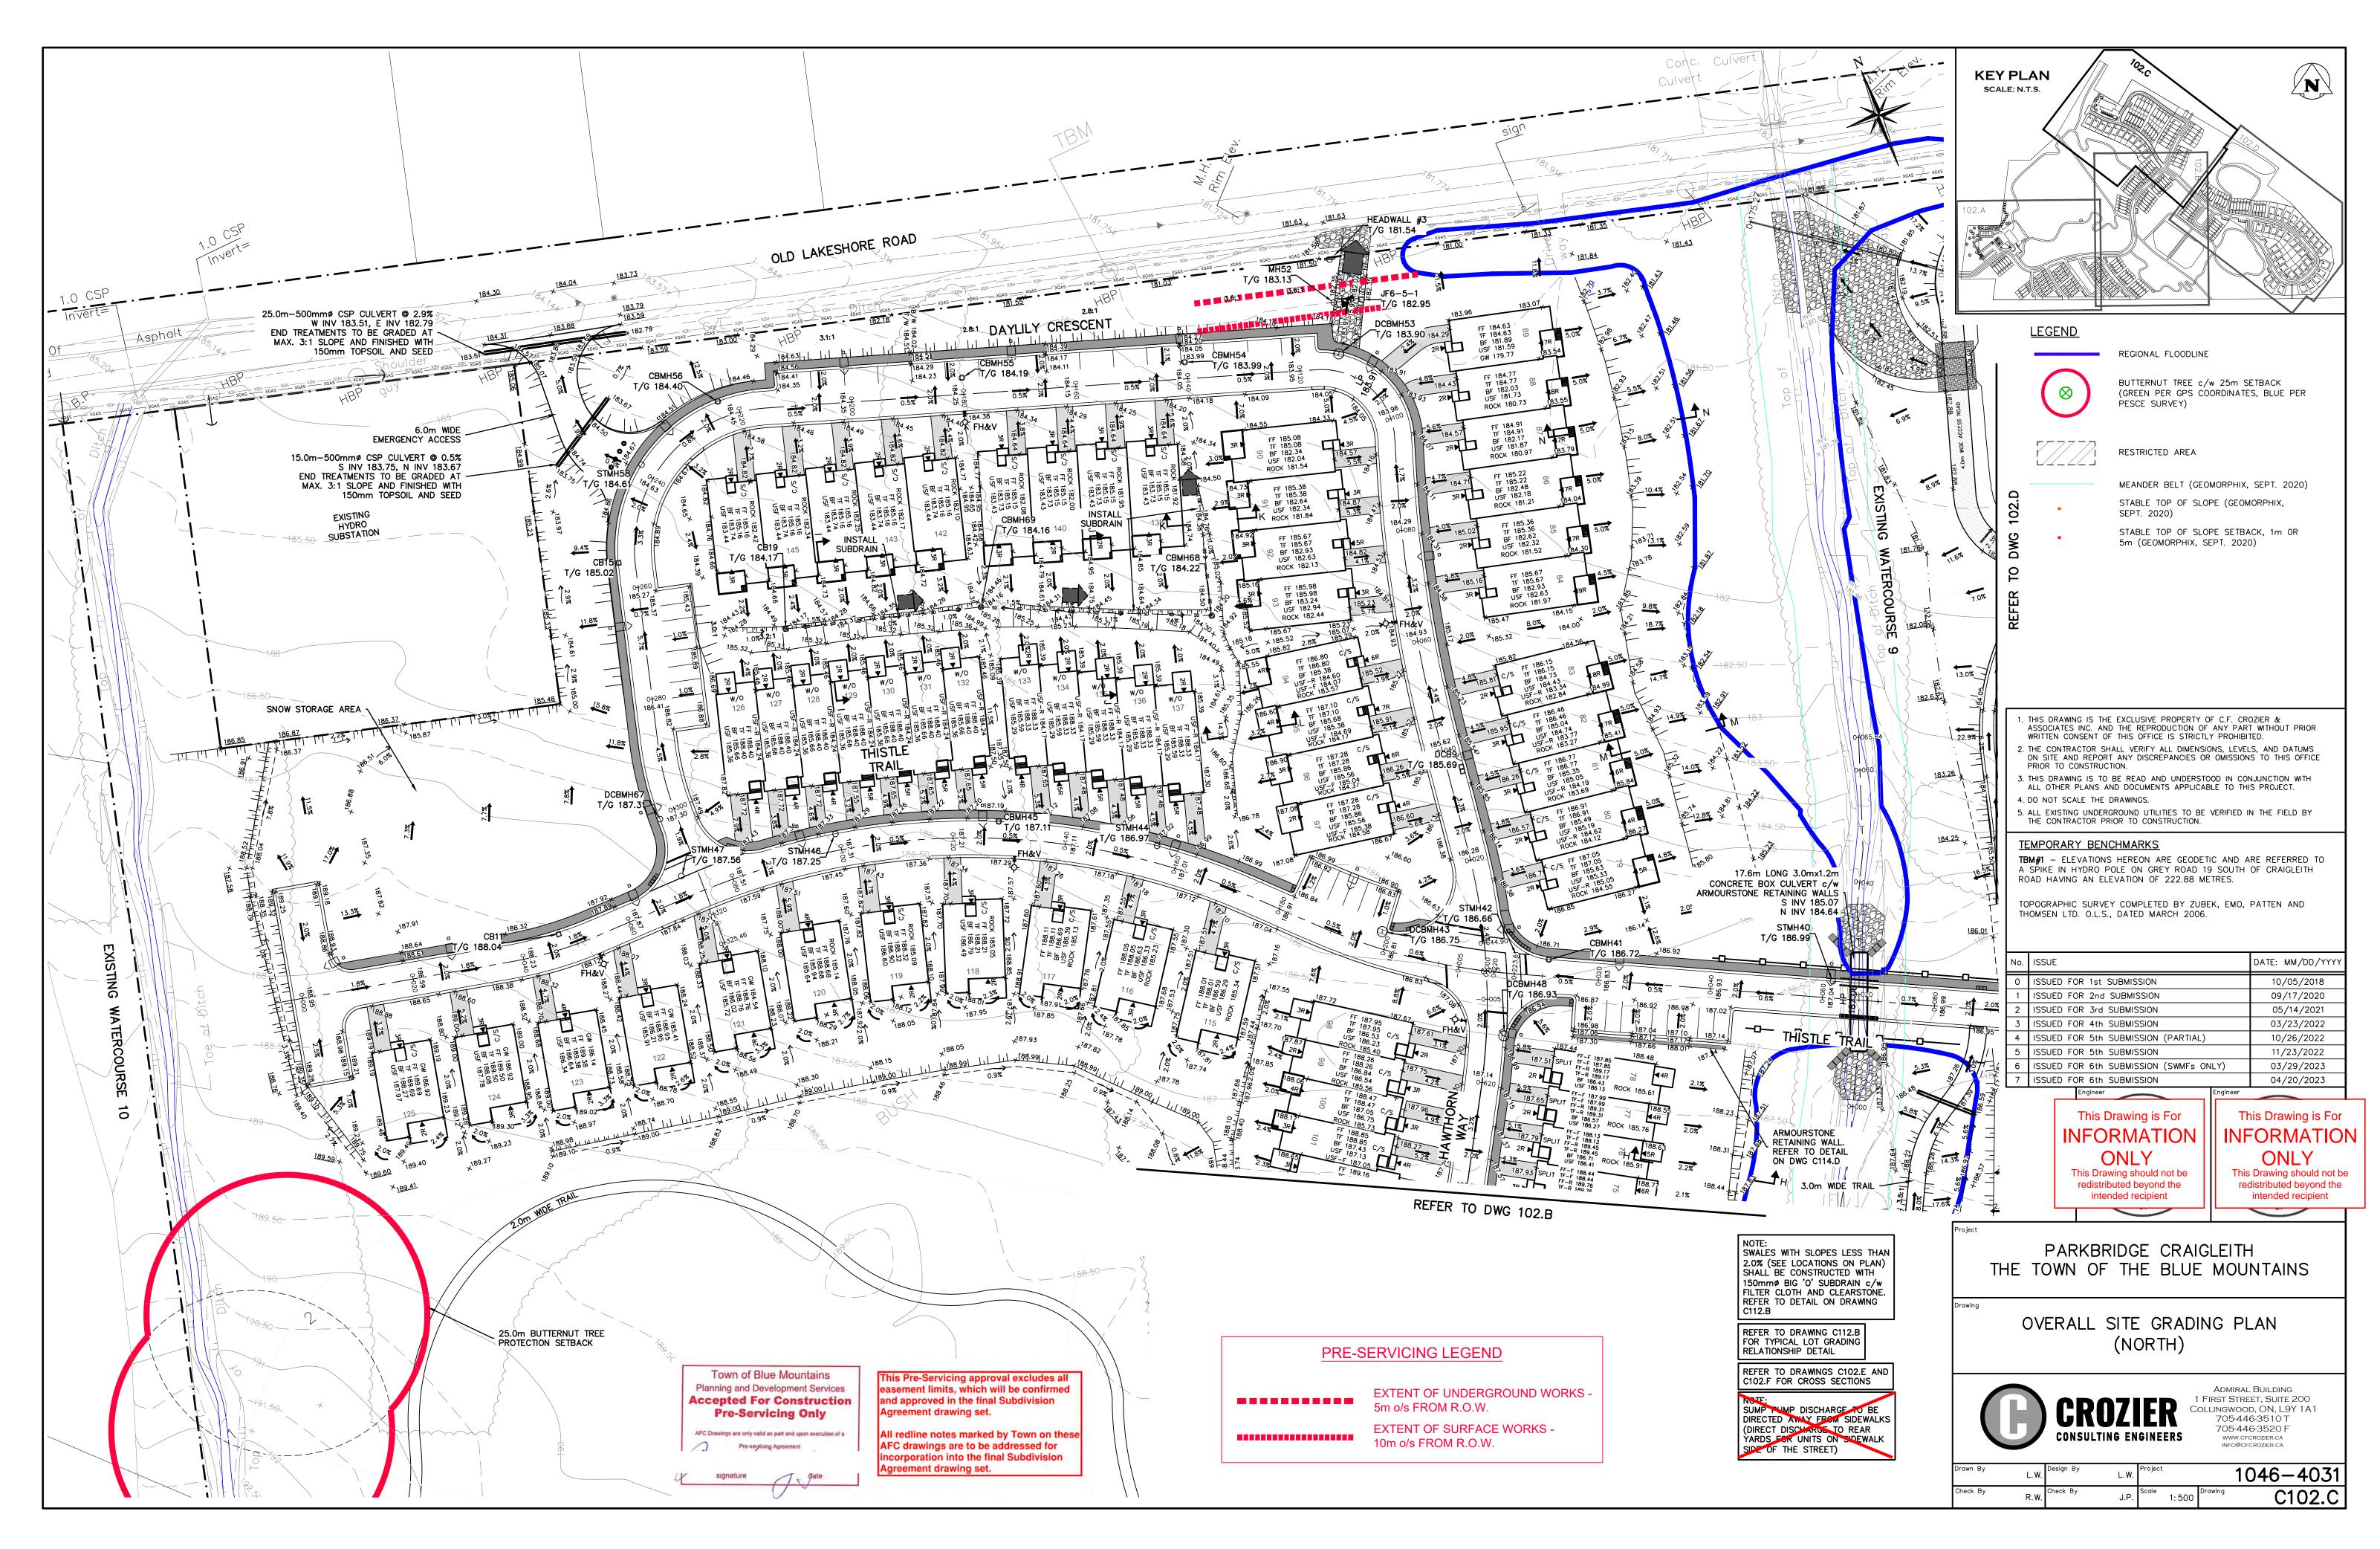

#### PRE-SERVICING LEGEND

EXTENT OF UNDERGROUND WORKS -5m o/s FROM R.O.W. EXTENT OF SURFACE WORKS -10m o/s FROM R.O.W.

e-Servicing approval excludes all nt limits, which will be confirmed proved in the final Subdivision ent drawing set.

ne notes marked by Town on these wings are to be addressed for ration into the final Subdivision ent drawing set.

J:\1000\1046-Parkbridge Lifestyle\4031-Craigleith Fogal Land Acq\CAD\CIVIL\1SHEET\4031\_C101 GEN.dwg, C101.D, 2023-04-21 3:56:01 PM, Iwaters