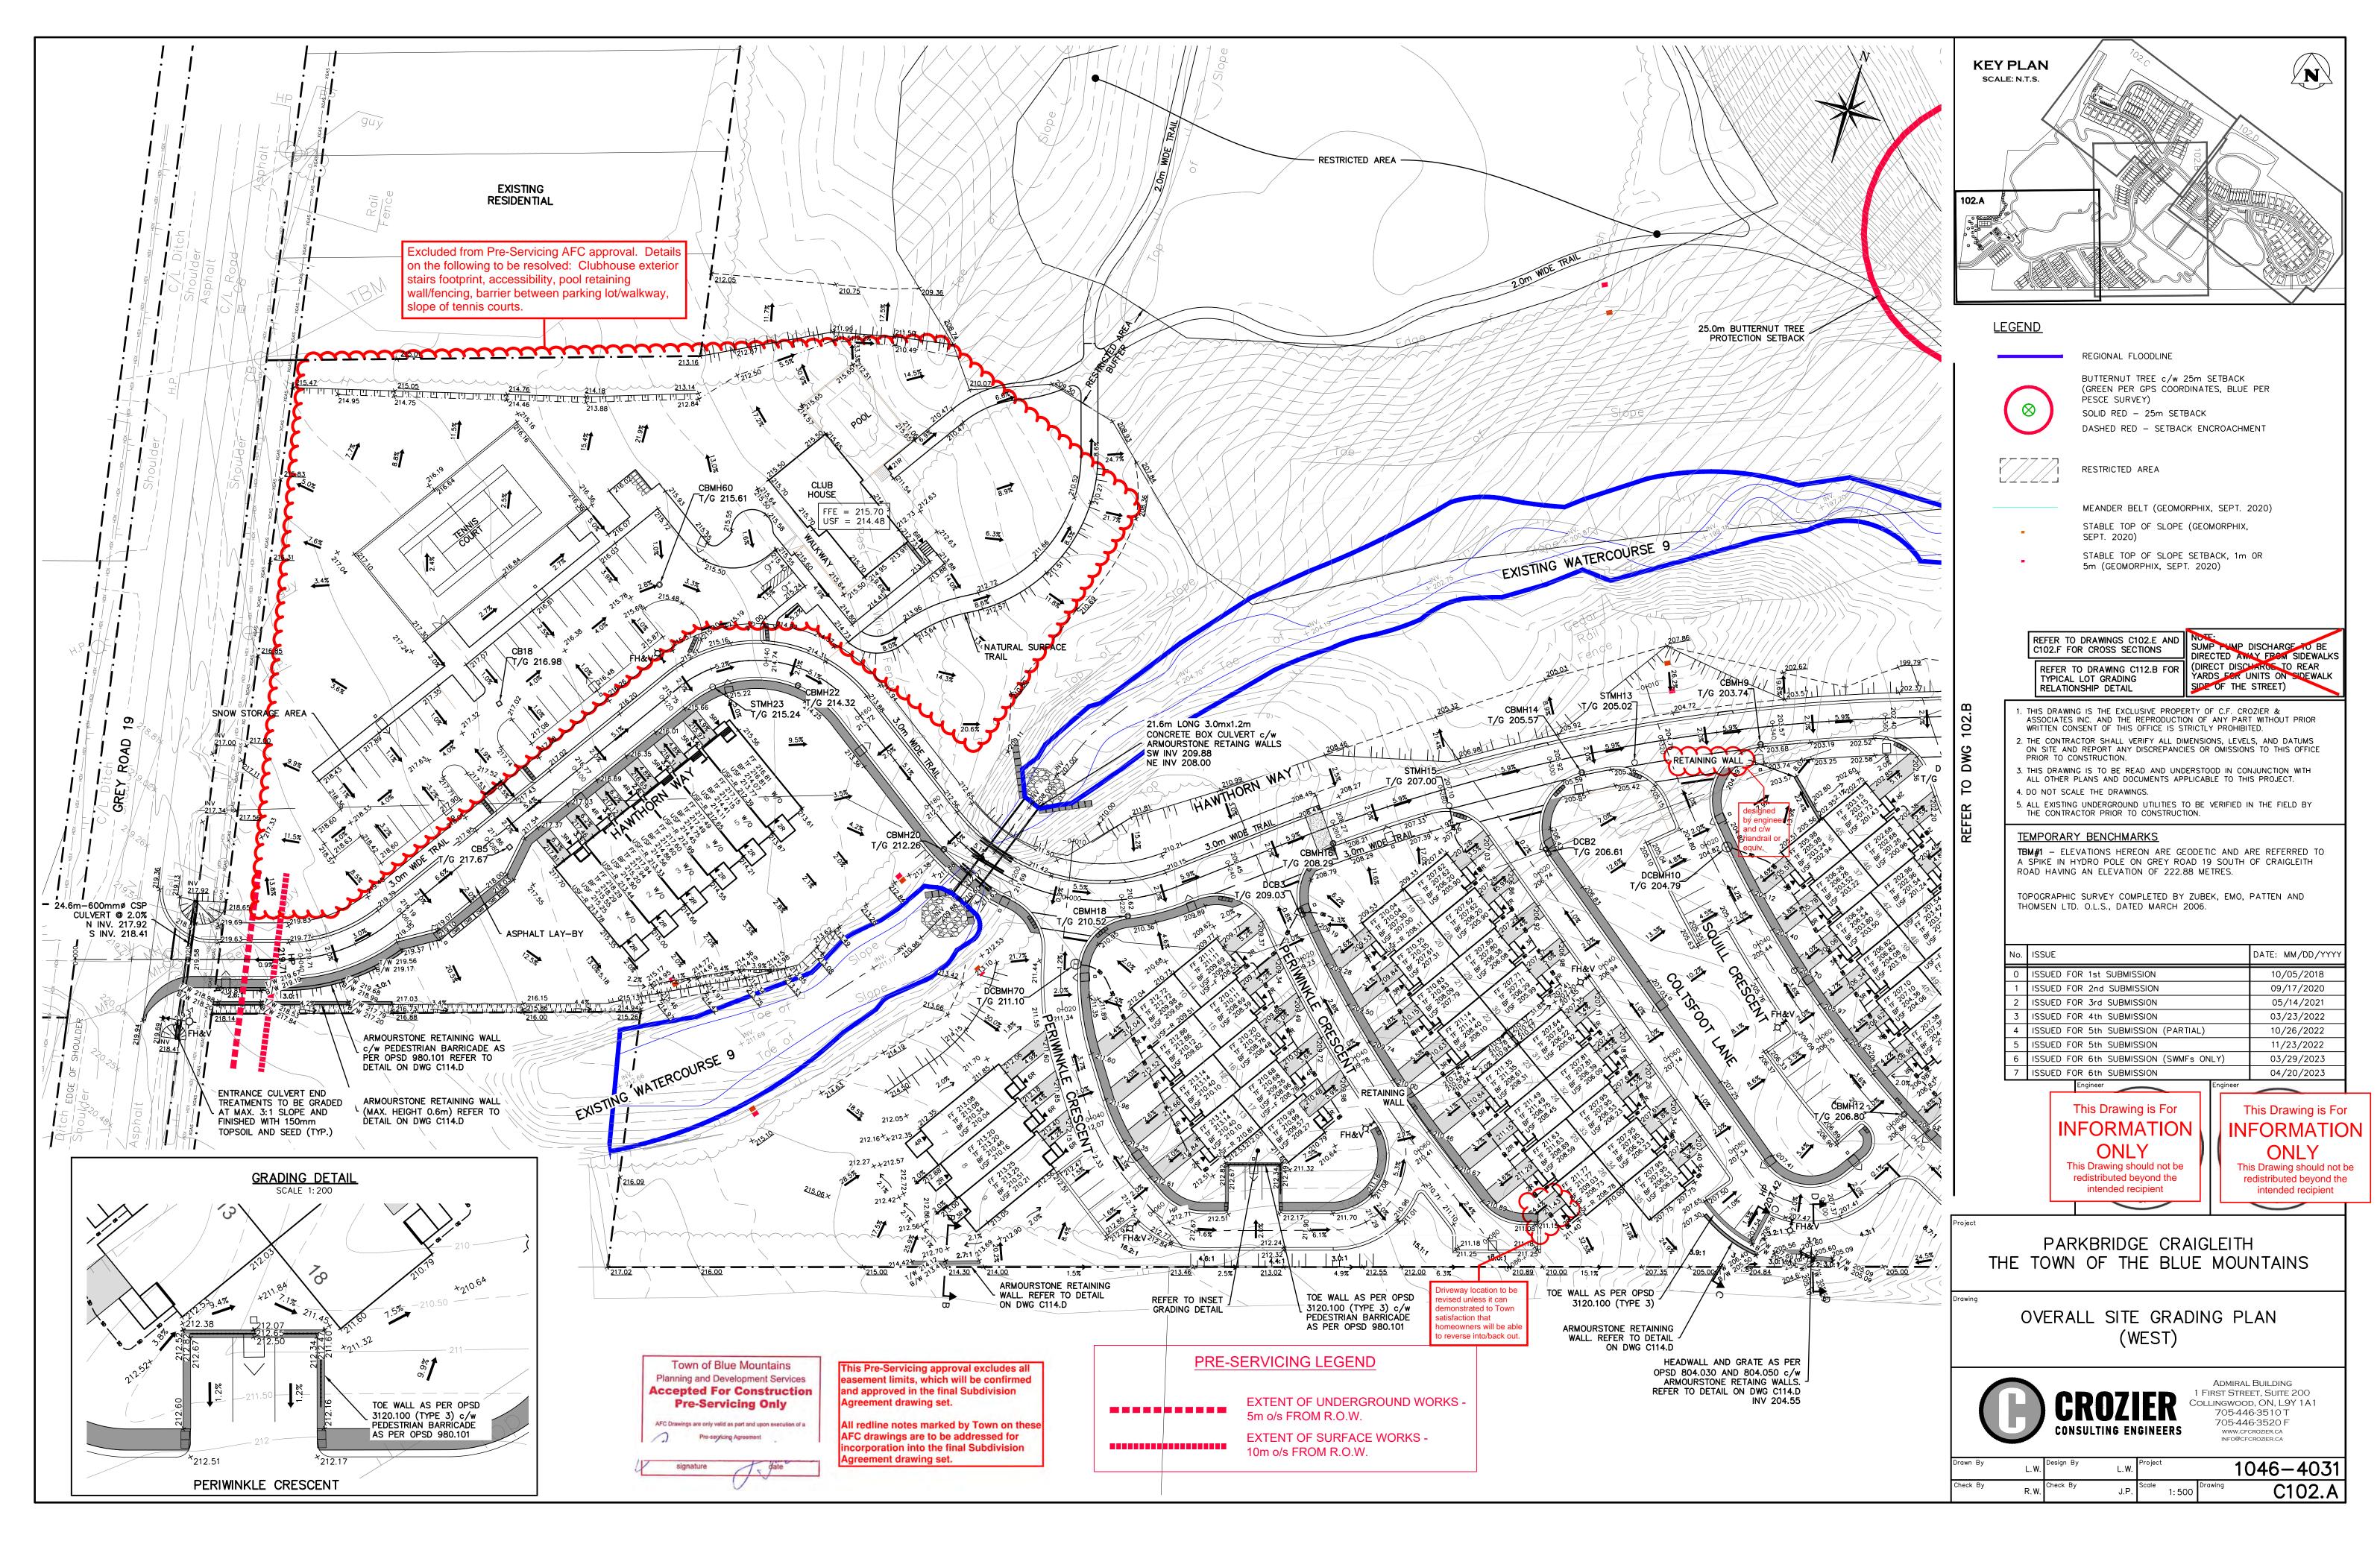

#### PRE-SERVICING LEGEND

EXTENT OF UNDERGROUND WORKS -5m o/s FROM R.O.W. EXTENT OF SURFACE WORKS -10m o/s FROM R.O.W.

e-Servicing approval excludes all nt limits, which will be confirmed proved in the final Subdivision ent drawing set.

ne notes marked by Town on these wings are to be addressed for ration into the final Subdivision ent drawing set.

J:\1000\1046-Parkbridge Lifestyle\4031-Craigleith Fogal Land Acq\CAD\CIVIL\1SHEET\4031\_C101 GEN.dwg, C101.D, 2023-04-21 3:56:01 PM, Iwaters