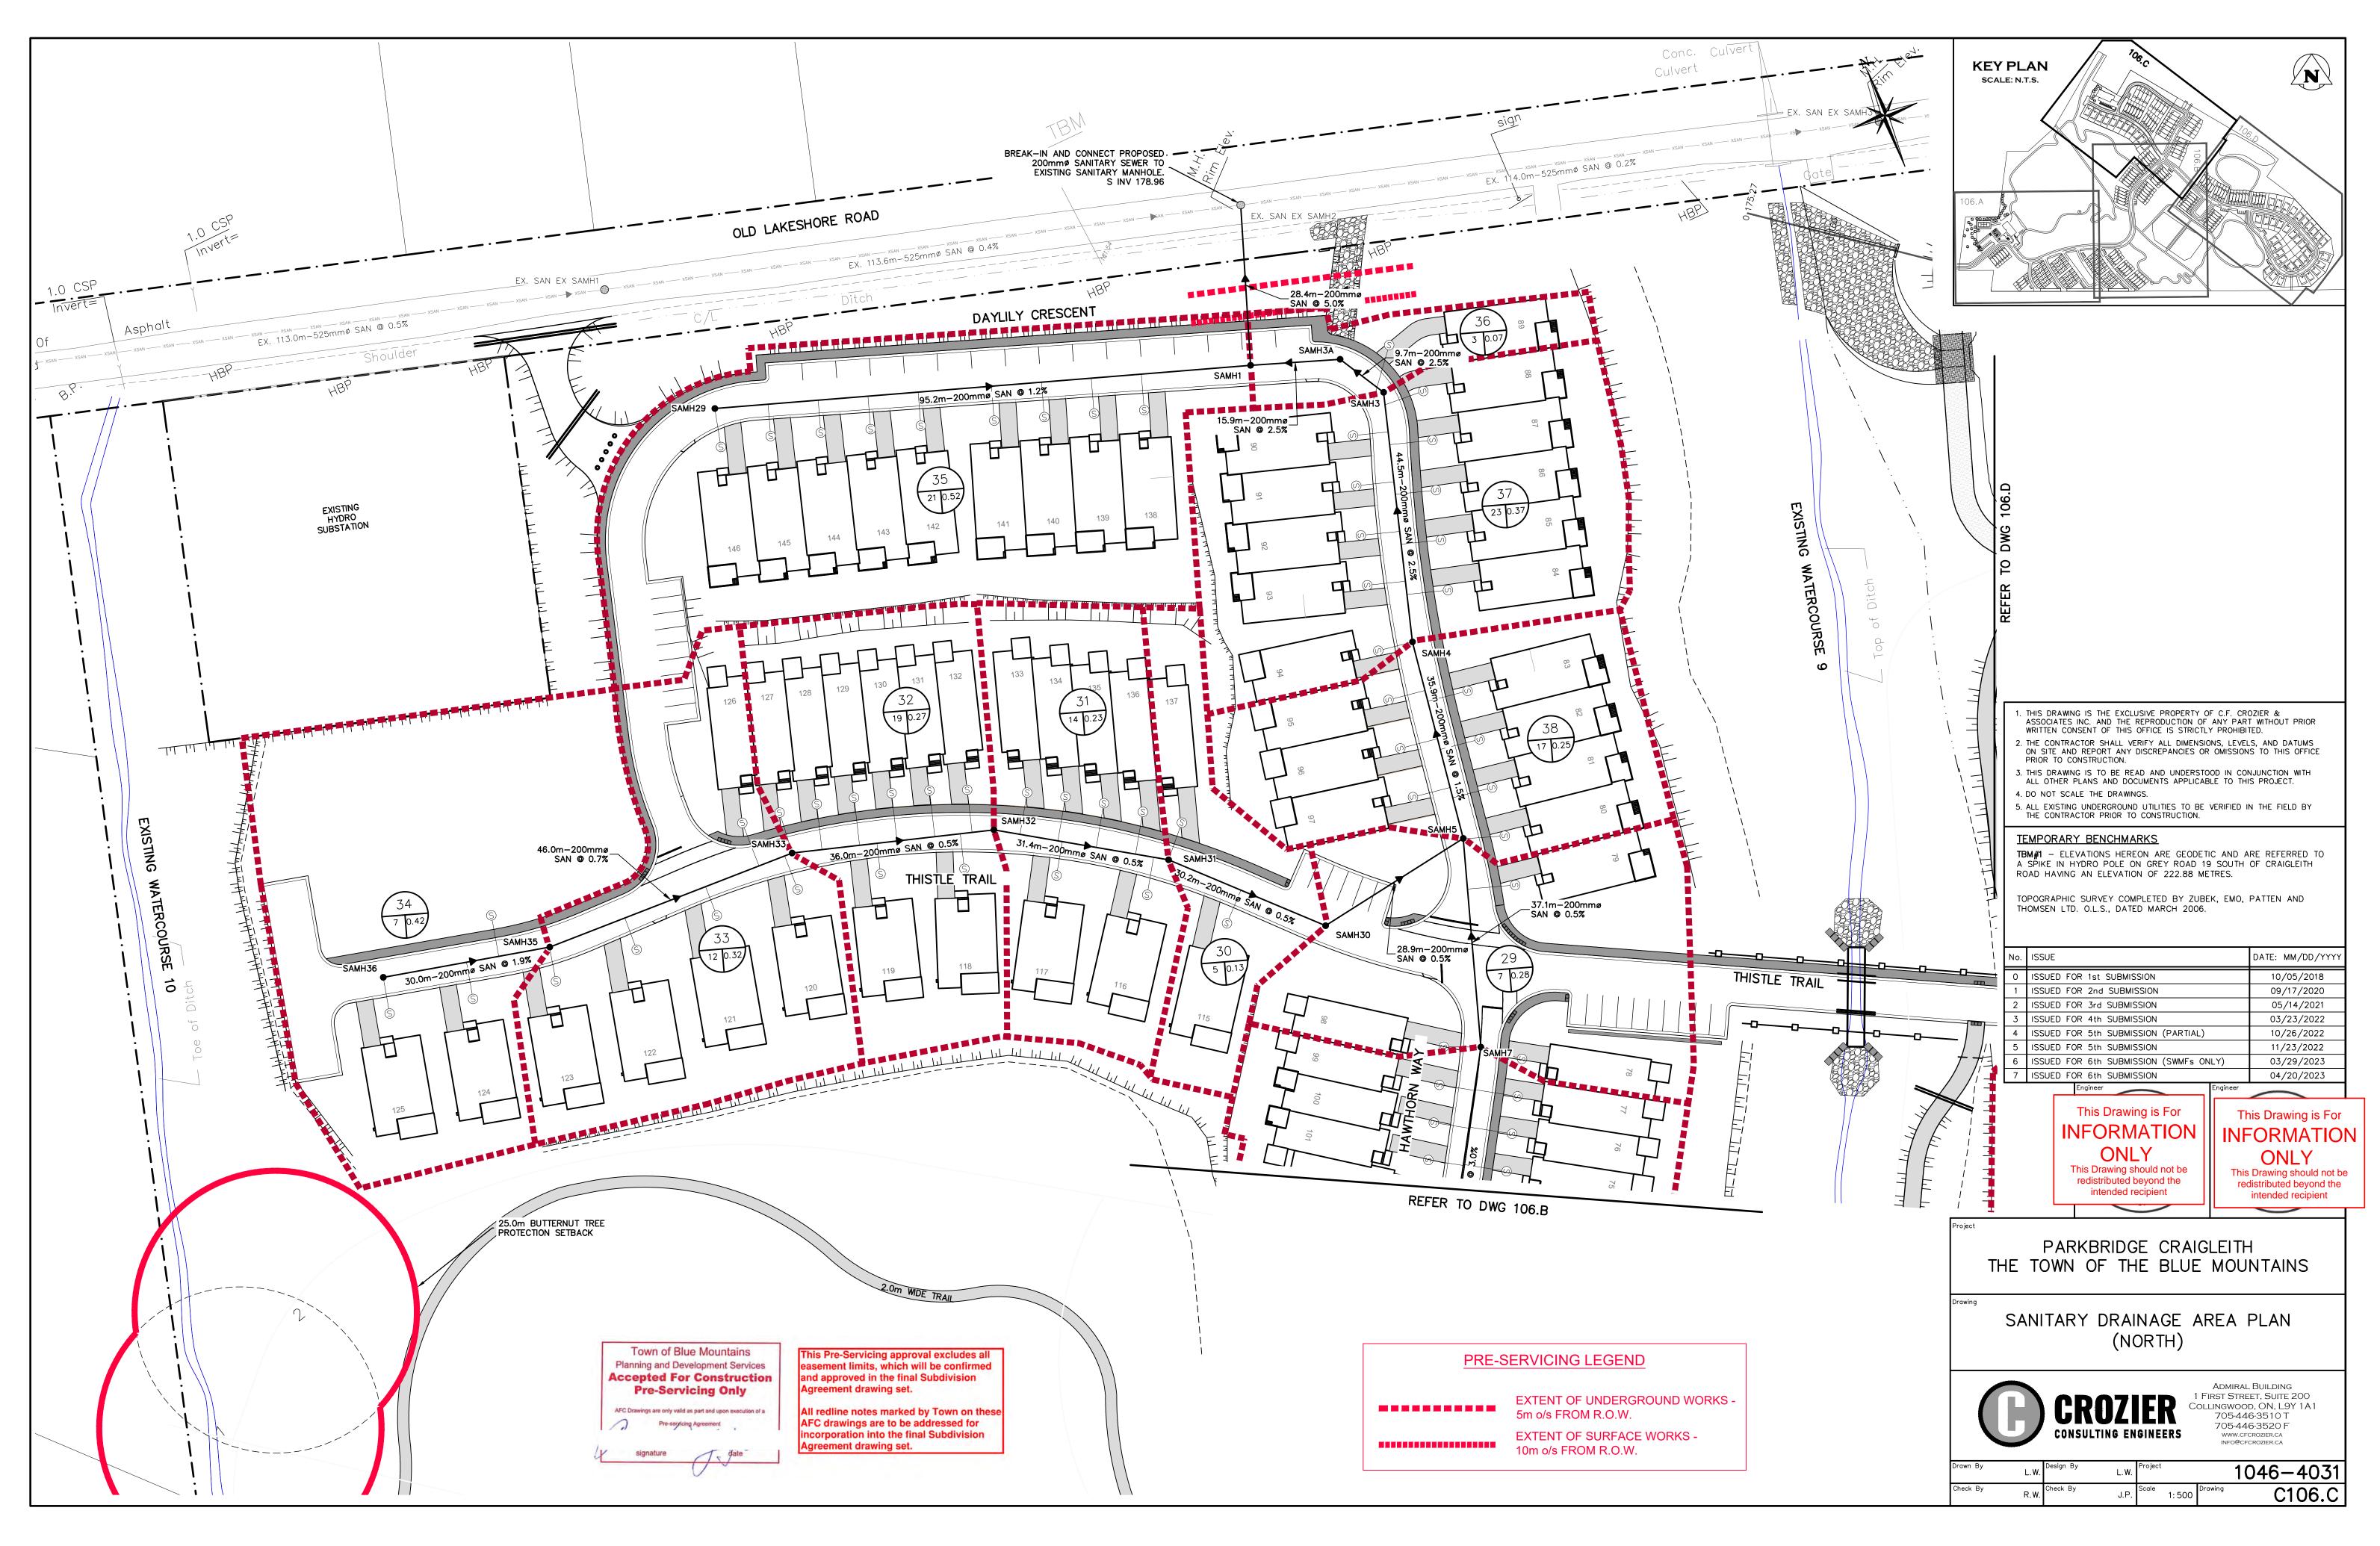

#### PRE-SERVICING LEGEND

EXTENT OF UNDERGROUND WORKS -5m o/s FROM R.O.W. EXTENT OF SURFACE WORKS -10m o/s FROM R.O.W.

e-Servicing approval excludes all nt limits, which will be confirmed proved in the final Subdivision ent drawing set.

ne notes marked by Town on these wings are to be addressed for ration into the final Subdivision ent drawing set.

J:\1000\1046-Parkbridge Lifestyle\4031-Craigleith Fogal Land Acq\CAD\CIVIL\1SHEET\4031\_C101 GEN.dwg, C101.D, 2023-04-21 3:56:01 PM, Iwaters