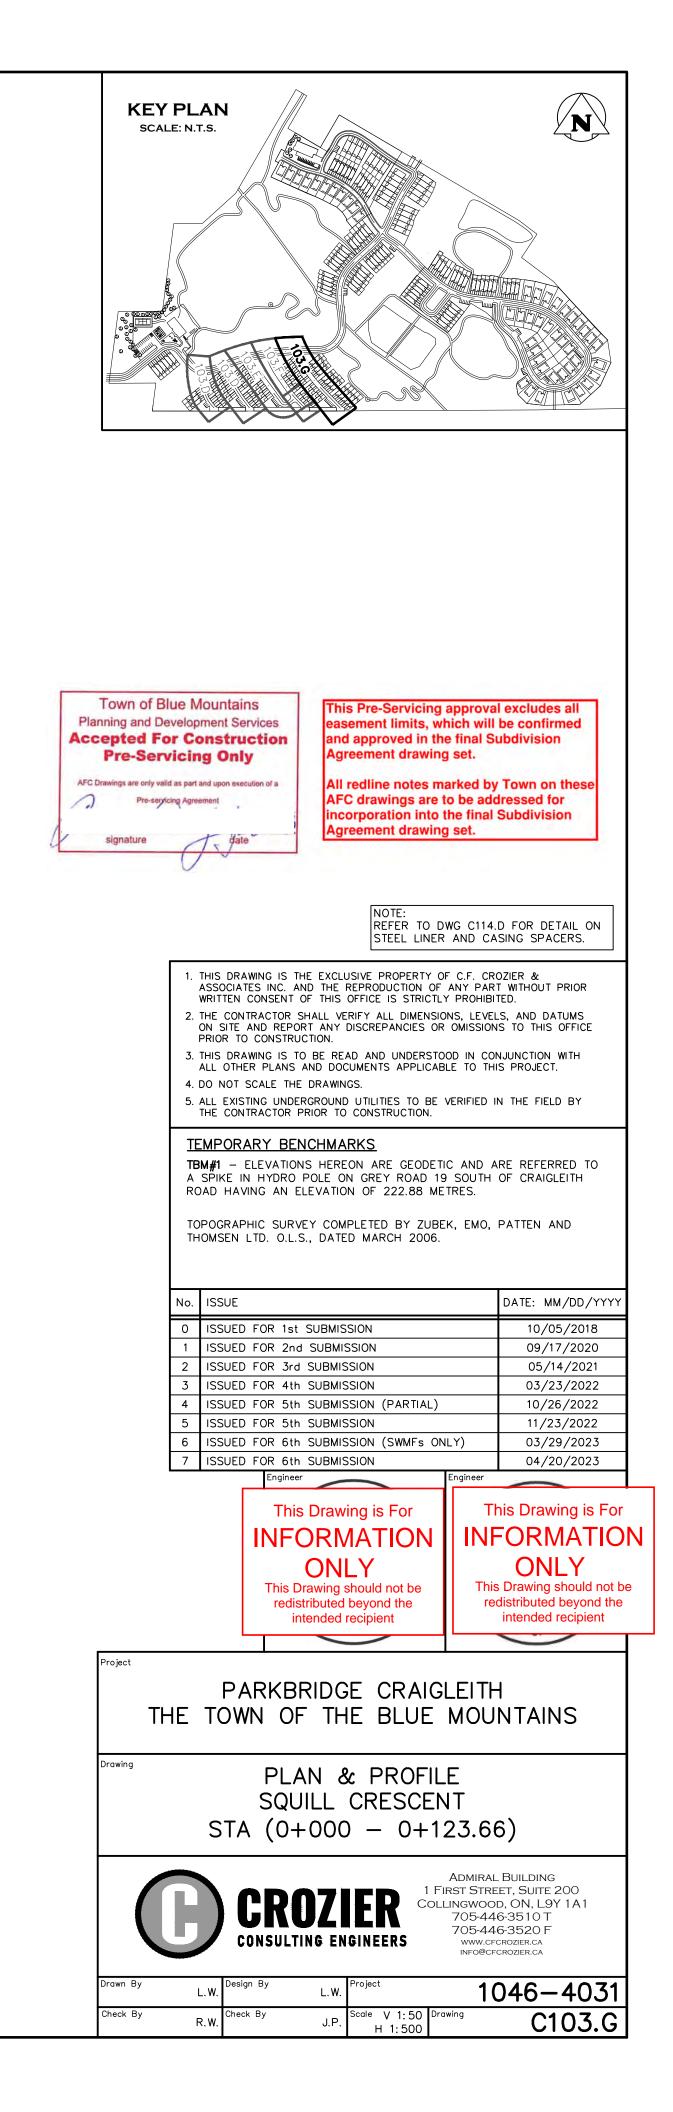

### C • • S N JBM

<u>TITLE</u> DRAWING COVER SHEET C100.A C100.B DRAWING INDEX AND LEGEND C101.A GENERAL SITE SERVICING PLAN (WEST) C101.B GENERAL SITE SERVICING PLAN (CENTRAL) C101.C GENERAL SITE SERVICING PLAN (NORTH) C101.D GENERAL SITE SERVICING PLAN (EAST) C102.A OVERALL SITE GRADING PLAN (WEST) C102.B OVERALL SITE GRADING PLAN (CENTRAL) C102.C OVERALL SITE GRADING PLAN (NORTH) C102.D OVERALL SITE GRADING PLAN (EAST) C102.E GRADING CROSS SECTIONS SHEET 1 C102.F GRADING CROSS SECTIONS SHEET 2 C103.A PLAN & PROFILE HAWTHORN WAY (STA. 0+000 - 0+225) C103.B PLAN & PROFILE HAWTHORN WAY (STA. 0+225 - 0+445)C103.C PLAN & PROFILE HAWTHORN WAY (STA. 0+445 - 0+639.87) PLAN & PROFILE PERIWINKLE CRESCENT C103.D (STA. 0+000 - 0+079.69)PERIWINKLE CRESCENT (0+000 - 0+096.24)C103.E PLAN & PROFILE COLTSFOOT LANE (STA. 0+000 - 0+130.03)PLAN & PROFILE SQUILL CRESCENT C103.F (STA. 0+000 - 0+114.80) PLAN & PROFILE SQUILL CRESCENT C103.G (STA. 0+000 - 0+123.66)C104.A PLAN & PROFILE DAYLILY CRESCENT (STA. 0+000 - 0+230)C104.B PLAN & PROFILE DAYLILY CRESCENT (STA. 0+230 - 0+316.01)WEST SANITARY CONNECTION (STA 0+000 - 0+025.20) PLAN & PROFILE THISTLE TRAIL (STA 0+000 - 0+218.70) C104.C C105.A PLAN & PROFILE THISTLE TRAIL (STA 0+000 - 0+260) PLAN & PROFILE THISTLE TRAIL (STA 0+260 - 0+460) C105.B C105.C PLAN & PROFILE THISTLE TRAIL (STA 0+460 - 0663.84) C105.D PLAN & PROFILE BUTTERNUT COURT (STA 0+000 - 0+049.46) PLAN & PROFILE EAST SANITARY CONNECTION C105.E (STA 0+000 - 0149.64) SANITARY DRAINAGE AREA PLAN (WEST) C106.A C106.B SANITARY DRAINAGE AREA PLAN (CENTRAL) SANITARY DRAINAGE AREA PLAN (NORTH) C106.C C106.D SANITARY DRAINAGE AREA PLAN (EAST) C107.A STORM DRAINAGE AREA PLAN (WEST) STORM DRAINAGE AREA PLAN (CENTRAL) C107.B STORM DRAINAGE AREA PLAN (NORTH) C107.C C107.D STORM DRAINAGE AREA PLAN (EAST) C108.A STORMWATER MANAGEMENT FACILITY 1 (UPPER POND) PLAN STORMWATER MANAGEMENT FACILITY 1 (UPPER POND) C108.B CROSS SECTIONS STORMWATER MANAGEMENT FACILITY 1 (UPPER POND) DETAILS C108.C C109.A STORMWATER MANAGEMENT FACILITY 2 (LOWER POND) PLAN STORMWATER MANAGEMENT FACILITY 2 (LOWER POND) C109.B CROSS SECTIONS STORMWATER MANAGEMENT FACILITY 2 (LOWER POND) DETAILS C109.C C110.A SEDIMENT & EROSION CONTROL PLAN (WEST) SEDIMENT & EROSION CONTROL PLAN (CENTRAL) C110.B C110.C SEDIMENT & EROSION CONTROL PLAN (NORTH) C110.D SEDIMENT & EROSION CONTROL PLAN (EAST) C111 SITE PREPARATION AND PROTECTION PLAN C112.A CONSTRUCTION NOTES & STANDARD DETAILS C112.B CONSTRUCTION NOTES & STANDARD DETAILS C112.C STANDARD DETAILS PRESSURE REDUCING VALVE AND CHAMBER DETAILS -C112.D

J.P. Scale V 1:50 Drawing H 1:500 C103.E heck By R.W.

J:\1000\1046-Parkbridge Lifestyle\4031-Craigleith Fogal Land Acq\CAD\CIVIL\1SHEET\4031\_C103 D-G P&P.dwg, C103.F, 2023-04-21 4:02:22 PM, Iwaters

heck By