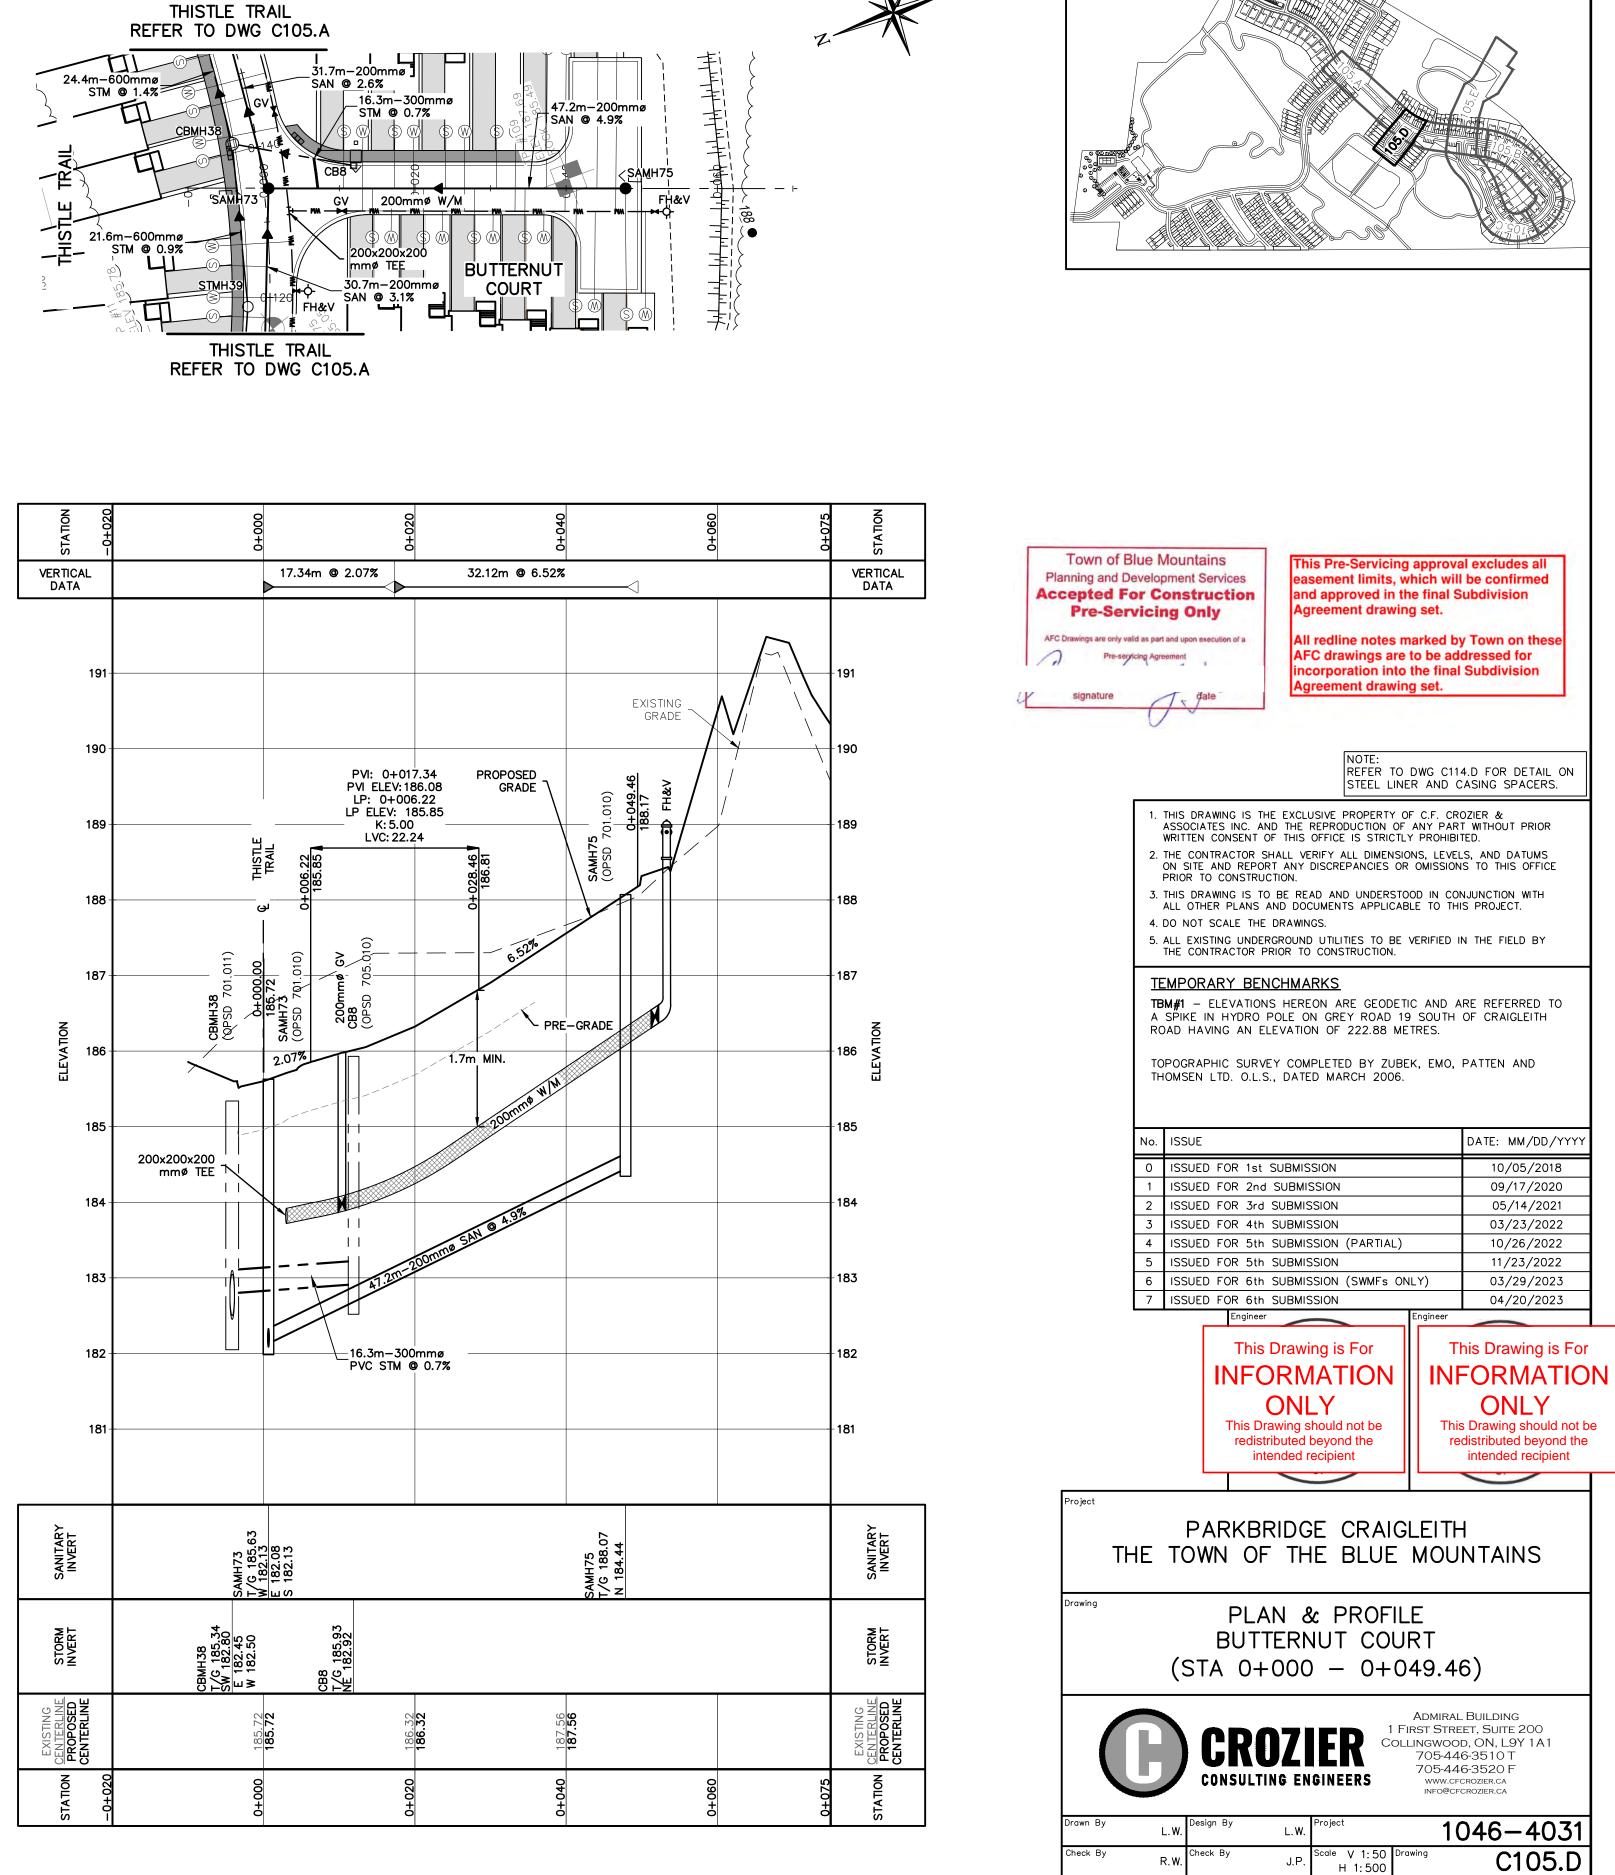

### C • • S N JBM

<u>TITLE</u> DRAWING COVER SHEET C100.A C100.B DRAWING INDEX AND LEGEND C101.A GENERAL SITE SERVICING PLAN (WEST) C101.B GENERAL SITE SERVICING PLAN (CENTRAL) C101.C GENERAL SITE SERVICING PLAN (NORTH) C101.D GENERAL SITE SERVICING PLAN (EAST) C102.A OVERALL SITE GRADING PLAN (WEST) C102.B OVERALL SITE GRADING PLAN (CENTRAL) C102.C OVERALL SITE GRADING PLAN (NORTH) C102.D OVERALL SITE GRADING PLAN (EAST) C102.E GRADING CROSS SECTIONS SHEET 1 C102.F GRADING CROSS SECTIONS SHEET 2 C103.A PLAN & PROFILE HAWTHORN WAY (STA. 0+000 - 0+225) C103.B PLAN & PROFILE HAWTHORN WAY (STA. 0+225 - 0+445)C103.C PLAN & PROFILE HAWTHORN WAY (STA. 0+445 - 0+639.87) PLAN & PROFILE PERIWINKLE CRESCENT C103.D (STA. 0+000 - 0+079.69)PERIWINKLE CRESCENT (0+000 - 0+096.24)C103.E PLAN & PROFILE COLTSFOOT LANE (STA. 0+000 - 0+130.03)PLAN & PROFILE SQUILL CRESCENT C103.F (STA. 0+000 - 0+114.80) PLAN & PROFILE SQUILL CRESCENT C103.G (STA. 0+000 - 0+123.66)C104.A PLAN & PROFILE DAYLILY CRESCENT (STA. 0+000 - 0+230)C104.B PLAN & PROFILE DAYLILY CRESCENT (STA. 0+230 - 0+316.01)WEST SANITARY CONNECTION (STA 0+000 - 0+025.20) PLAN & PROFILE THISTLE TRAIL (STA 0+000 - 0+218.70) C104.C C105.A PLAN & PROFILE THISTLE TRAIL (STA 0+000 - 0+260) PLAN & PROFILE THISTLE TRAIL (STA 0+260 - 0+460) C105.B C105.C PLAN & PROFILE THISTLE TRAIL (STA 0+460 - 0663.84) C105.D PLAN & PROFILE BUTTERNUT COURT (STA 0+000 - 0+049.46) PLAN & PROFILE EAST SANITARY CONNECTION C105.E (STA 0+000 - 0149.64) SANITARY DRAINAGE AREA PLAN (WEST) C106.A C106.B SANITARY DRAINAGE AREA PLAN (CENTRAL) SANITARY DRAINAGE AREA PLAN (NORTH) C106.C C106.D SANITARY DRAINAGE AREA PLAN (EAST) C107.A STORM DRAINAGE AREA PLAN (WEST) STORM DRAINAGE AREA PLAN (CENTRAL) C107.B STORM DRAINAGE AREA PLAN (NORTH) C107.C C107.D STORM DRAINAGE AREA PLAN (EAST) C108.A STORMWATER MANAGEMENT FACILITY 1 (UPPER POND) PLAN STORMWATER MANAGEMENT FACILITY 1 (UPPER POND) C108.B CROSS SECTIONS STORMWATER MANAGEMENT FACILITY 1 (UPPER POND) DETAILS C108.C C109.A STORMWATER MANAGEMENT FACILITY 2 (LOWER POND) PLAN STORMWATER MANAGEMENT FACILITY 2 (LOWER POND) C109.B CROSS SECTIONS STORMWATER MANAGEMENT FACILITY 2 (LOWER POND) DETAILS C109.C C110.A SEDIMENT & EROSION CONTROL PLAN (WEST) SEDIMENT & EROSION CONTROL PLAN (CENTRAL) C110.B C110.C SEDIMENT & EROSION CONTROL PLAN (NORTH) C110.D SEDIMENT & EROSION CONTROL PLAN (EAST) C111 SITE PREPARATION AND PROTECTION PLAN C112.A CONSTRUCTION NOTES & STANDARD DETAILS C112.B CONSTRUCTION NOTES & STANDARD DETAILS C112.C STANDARD DETAILS PRESSURE REDUCING VALVE AND CHAMBER DETAILS -C112.D

heck By

R.W.

Scale V 1:50 Drawing

H 1:500

J.P.

C104.B

J:\1000\1046-Parkbridge Lifestyle\4031-Craigleith Fogal Land Acq\CAD\CIVIL\1SHEET\4031\_C104 P&P.dwg, C104.C, 2023-04-21 4:04:24 PM, Iwaters

J:\1000\1046-Parkbridge Lifestyle\4031-Craigleith Fogal Land Acq\CAD\CIVIL\1SHEET\4031\_C105 C-D P&P.dwg, C105.D, 2023-04-21 4:07:49 PM, Iwaters