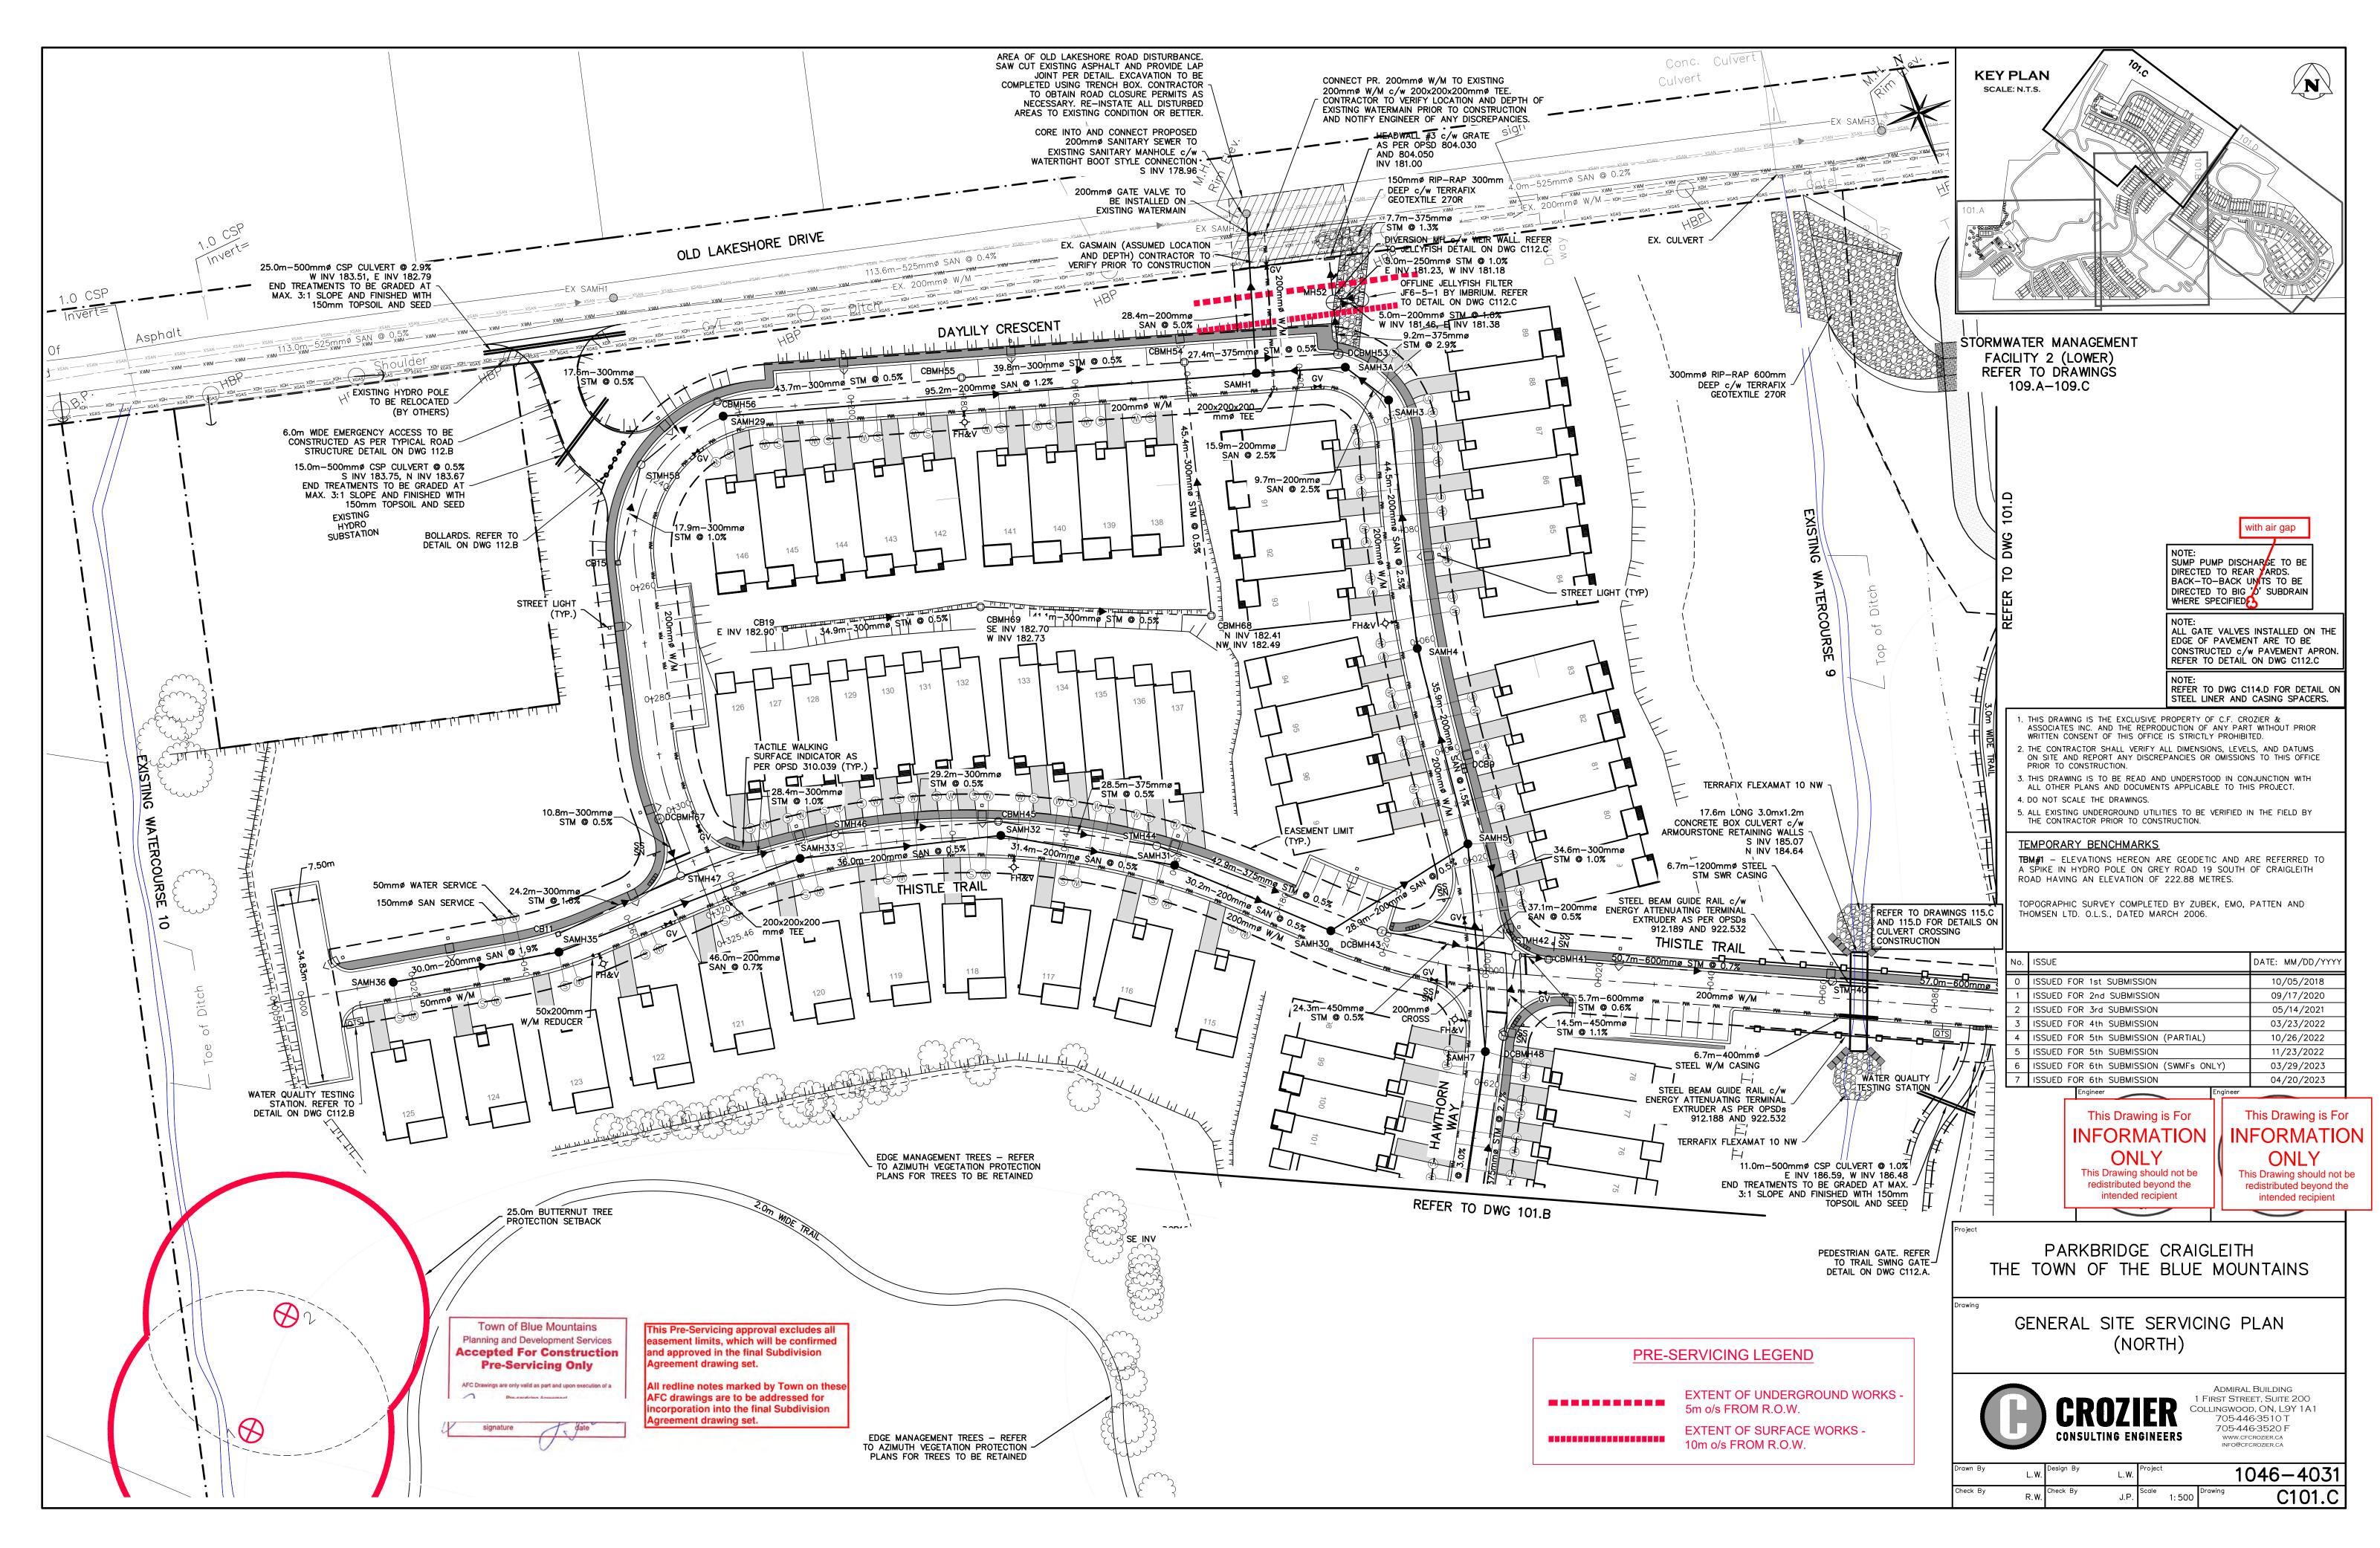

### C • • S N JBM

<u>TITLE</u> DRAWING COVER SHEET C100.A C100.B DRAWING INDEX AND LEGEND C101.A GENERAL SITE SERVICING PLAN (WEST) C101.B GENERAL SITE SERVICING PLAN (CENTRAL) C101.C GENERAL SITE SERVICING PLAN (NORTH) C101.D GENERAL SITE SERVICING PLAN (EAST) C102.A OVERALL SITE GRADING PLAN (WEST) C102.B OVERALL SITE GRADING PLAN (CENTRAL) C102.C OVERALL SITE GRADING PLAN (NORTH) C102.D OVERALL SITE GRADING PLAN (EAST) C102.E GRADING CROSS SECTIONS SHEET 1 C102.F GRADING CROSS SECTIONS SHEET 2 C103.A PLAN & PROFILE HAWTHORN WAY (STA. 0+000 - 0+225) C103.B PLAN & PROFILE HAWTHORN WAY (STA. 0+225 - 0+445)C103.C PLAN & PROFILE HAWTHORN WAY (STA. 0+445 - 0+639.87) PLAN & PROFILE PERIWINKLE CRESCENT C103.D (STA. 0+000 - 0+079.69)PERIWINKLE CRESCENT (0+000 - 0+096.24)C103.E PLAN & PROFILE COLTSFOOT LANE (STA. 0+000 - 0+130.03)PLAN & PROFILE SQUILL CRESCENT C103.F (STA. 0+000 - 0+114.80) PLAN & PROFILE SQUILL CRESCENT C103.G (STA. 0+000 - 0+123.66)C104.A PLAN & PROFILE DAYLILY CRESCENT (STA. 0+000 - 0+230)C104.B PLAN & PROFILE DAYLILY CRESCENT (STA. 0+230 - 0+316.01)WEST SANITARY CONNECTION (STA 0+000 - 0+025.20) PLAN & PROFILE THISTLE TRAIL (STA 0+000 - 0+218.70) C104.C C105.A PLAN & PROFILE THISTLE TRAIL (STA 0+000 - 0+260) PLAN & PROFILE THISTLE TRAIL (STA 0+260 - 0+460) C105.B C105.C PLAN & PROFILE THISTLE TRAIL (STA 0+460 - 0663.84) C105.D PLAN & PROFILE BUTTERNUT COURT (STA 0+000 - 0+049.46) PLAN & PROFILE EAST SANITARY CONNECTION C105.E (STA 0+000 - 0149.64) SANITARY DRAINAGE AREA PLAN (WEST) C106.A C106.B SANITARY DRAINAGE AREA PLAN (CENTRAL) SANITARY DRAINAGE AREA PLAN (NORTH) C106.C C106.D SANITARY DRAINAGE AREA PLAN (EAST) C107.A STORM DRAINAGE AREA PLAN (WEST) STORM DRAINAGE AREA PLAN (CENTRAL) C107.B STORM DRAINAGE AREA PLAN (NORTH) C107.C C107.D STORM DRAINAGE AREA PLAN (EAST) C108.A STORMWATER MANAGEMENT FACILITY 1 (UPPER POND) PLAN STORMWATER MANAGEMENT FACILITY 1 (UPPER POND) C108.B CROSS SECTIONS STORMWATER MANAGEMENT FACILITY 1 (UPPER POND) DETAILS C108.C C109.A STORMWATER MANAGEMENT FACILITY 2 (LOWER POND) PLAN STORMWATER MANAGEMENT FACILITY 2 (LOWER POND) C109.B CROSS SECTIONS STORMWATER MANAGEMENT FACILITY 2 (LOWER POND) DETAILS C109.C C110.A SEDIMENT & EROSION CONTROL PLAN (WEST) SEDIMENT & EROSION CONTROL PLAN (CENTRAL) C110.B C110.C SEDIMENT & EROSION CONTROL PLAN (NORTH) C110.D SEDIMENT & EROSION CONTROL PLAN (EAST) C111 SITE PREPARATION AND PROTECTION PLAN C112.A CONSTRUCTION NOTES & STANDARD DETAILS C112.B CONSTRUCTION NOTES & STANDARD DETAILS C112.C STANDARD DETAILS PRESSURE REDUCING VALVE AND CHAMBER DETAILS -C112.D

#### PRE-SERVICING LEGEND

EXTENT OF UNDERGROUND WORKS -5m o/s FROM R.O.W. EXTENT OF SURFACE WORKS -10m o/s FROM R.O.W.

e-Servicing approval excludes all nt limits, which will be confirmed proved in the final Subdivision ent drawing set.

ne notes marked by Town on these wings are to be addressed for ration into the final Subdivision ent drawing set.

J:\1000\1046-Parkbridge Lifestyle\4031-Craigleith Fogal Land Acq\CAD\CIVIL\1SHEET\4031\_C101 GEN.dwg, C101.D, 2023-04-21 3:56:01 PM, Iwaters