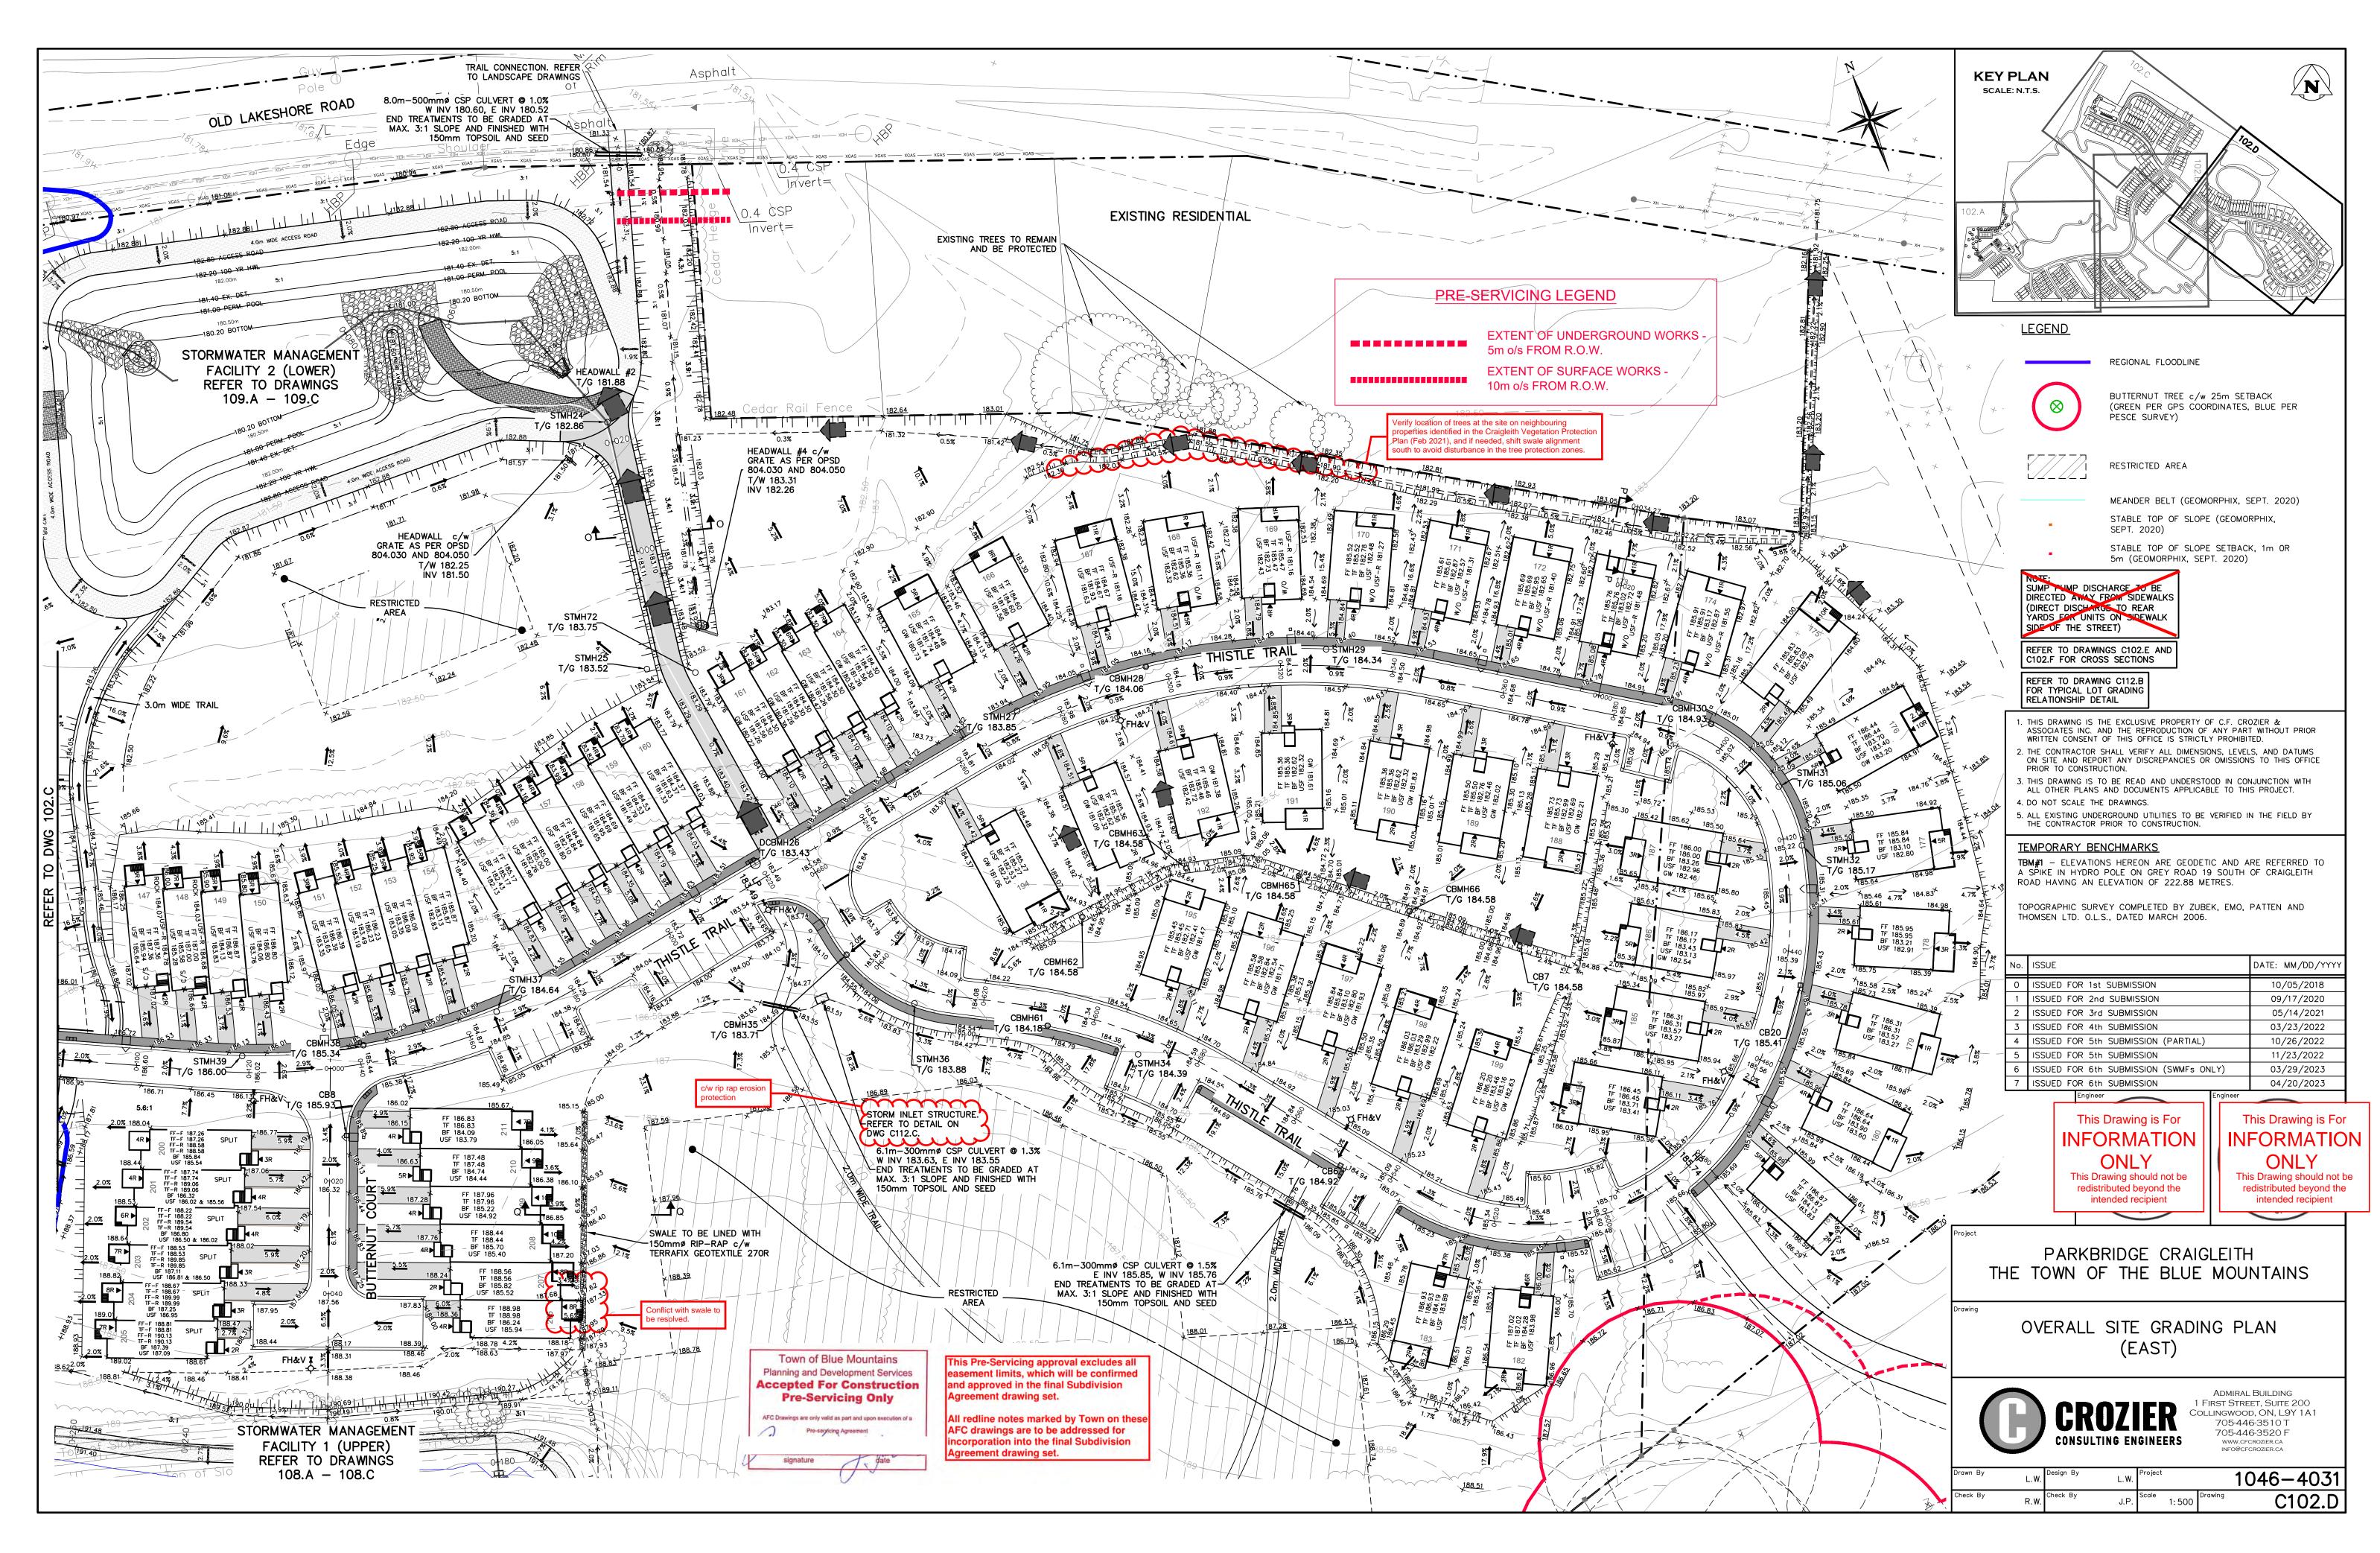

#### PRE-SERVICING LEGEND

EXTENT OF UNDERGROUND WORKS -5m o/s FROM R.O.W. EXTENT OF SURFACE WORKS -10m o/s FROM R.O.W.

e-Servicing approval excludes all nt limits, which will be confirmed proved in the final Subdivision ent drawing set.

ne notes marked by Town on these wings are to be addressed for ration into the final Subdivision ent drawing set.

J:\1000\1046-Parkbridge Lifestyle\4031-Craigleith Fogal Land Acq\CAD\CIVIL\1SHEET\4031\_C101 GEN.dwg, C101.D, 2023-04-21 3:56:01 PM, Iwaters