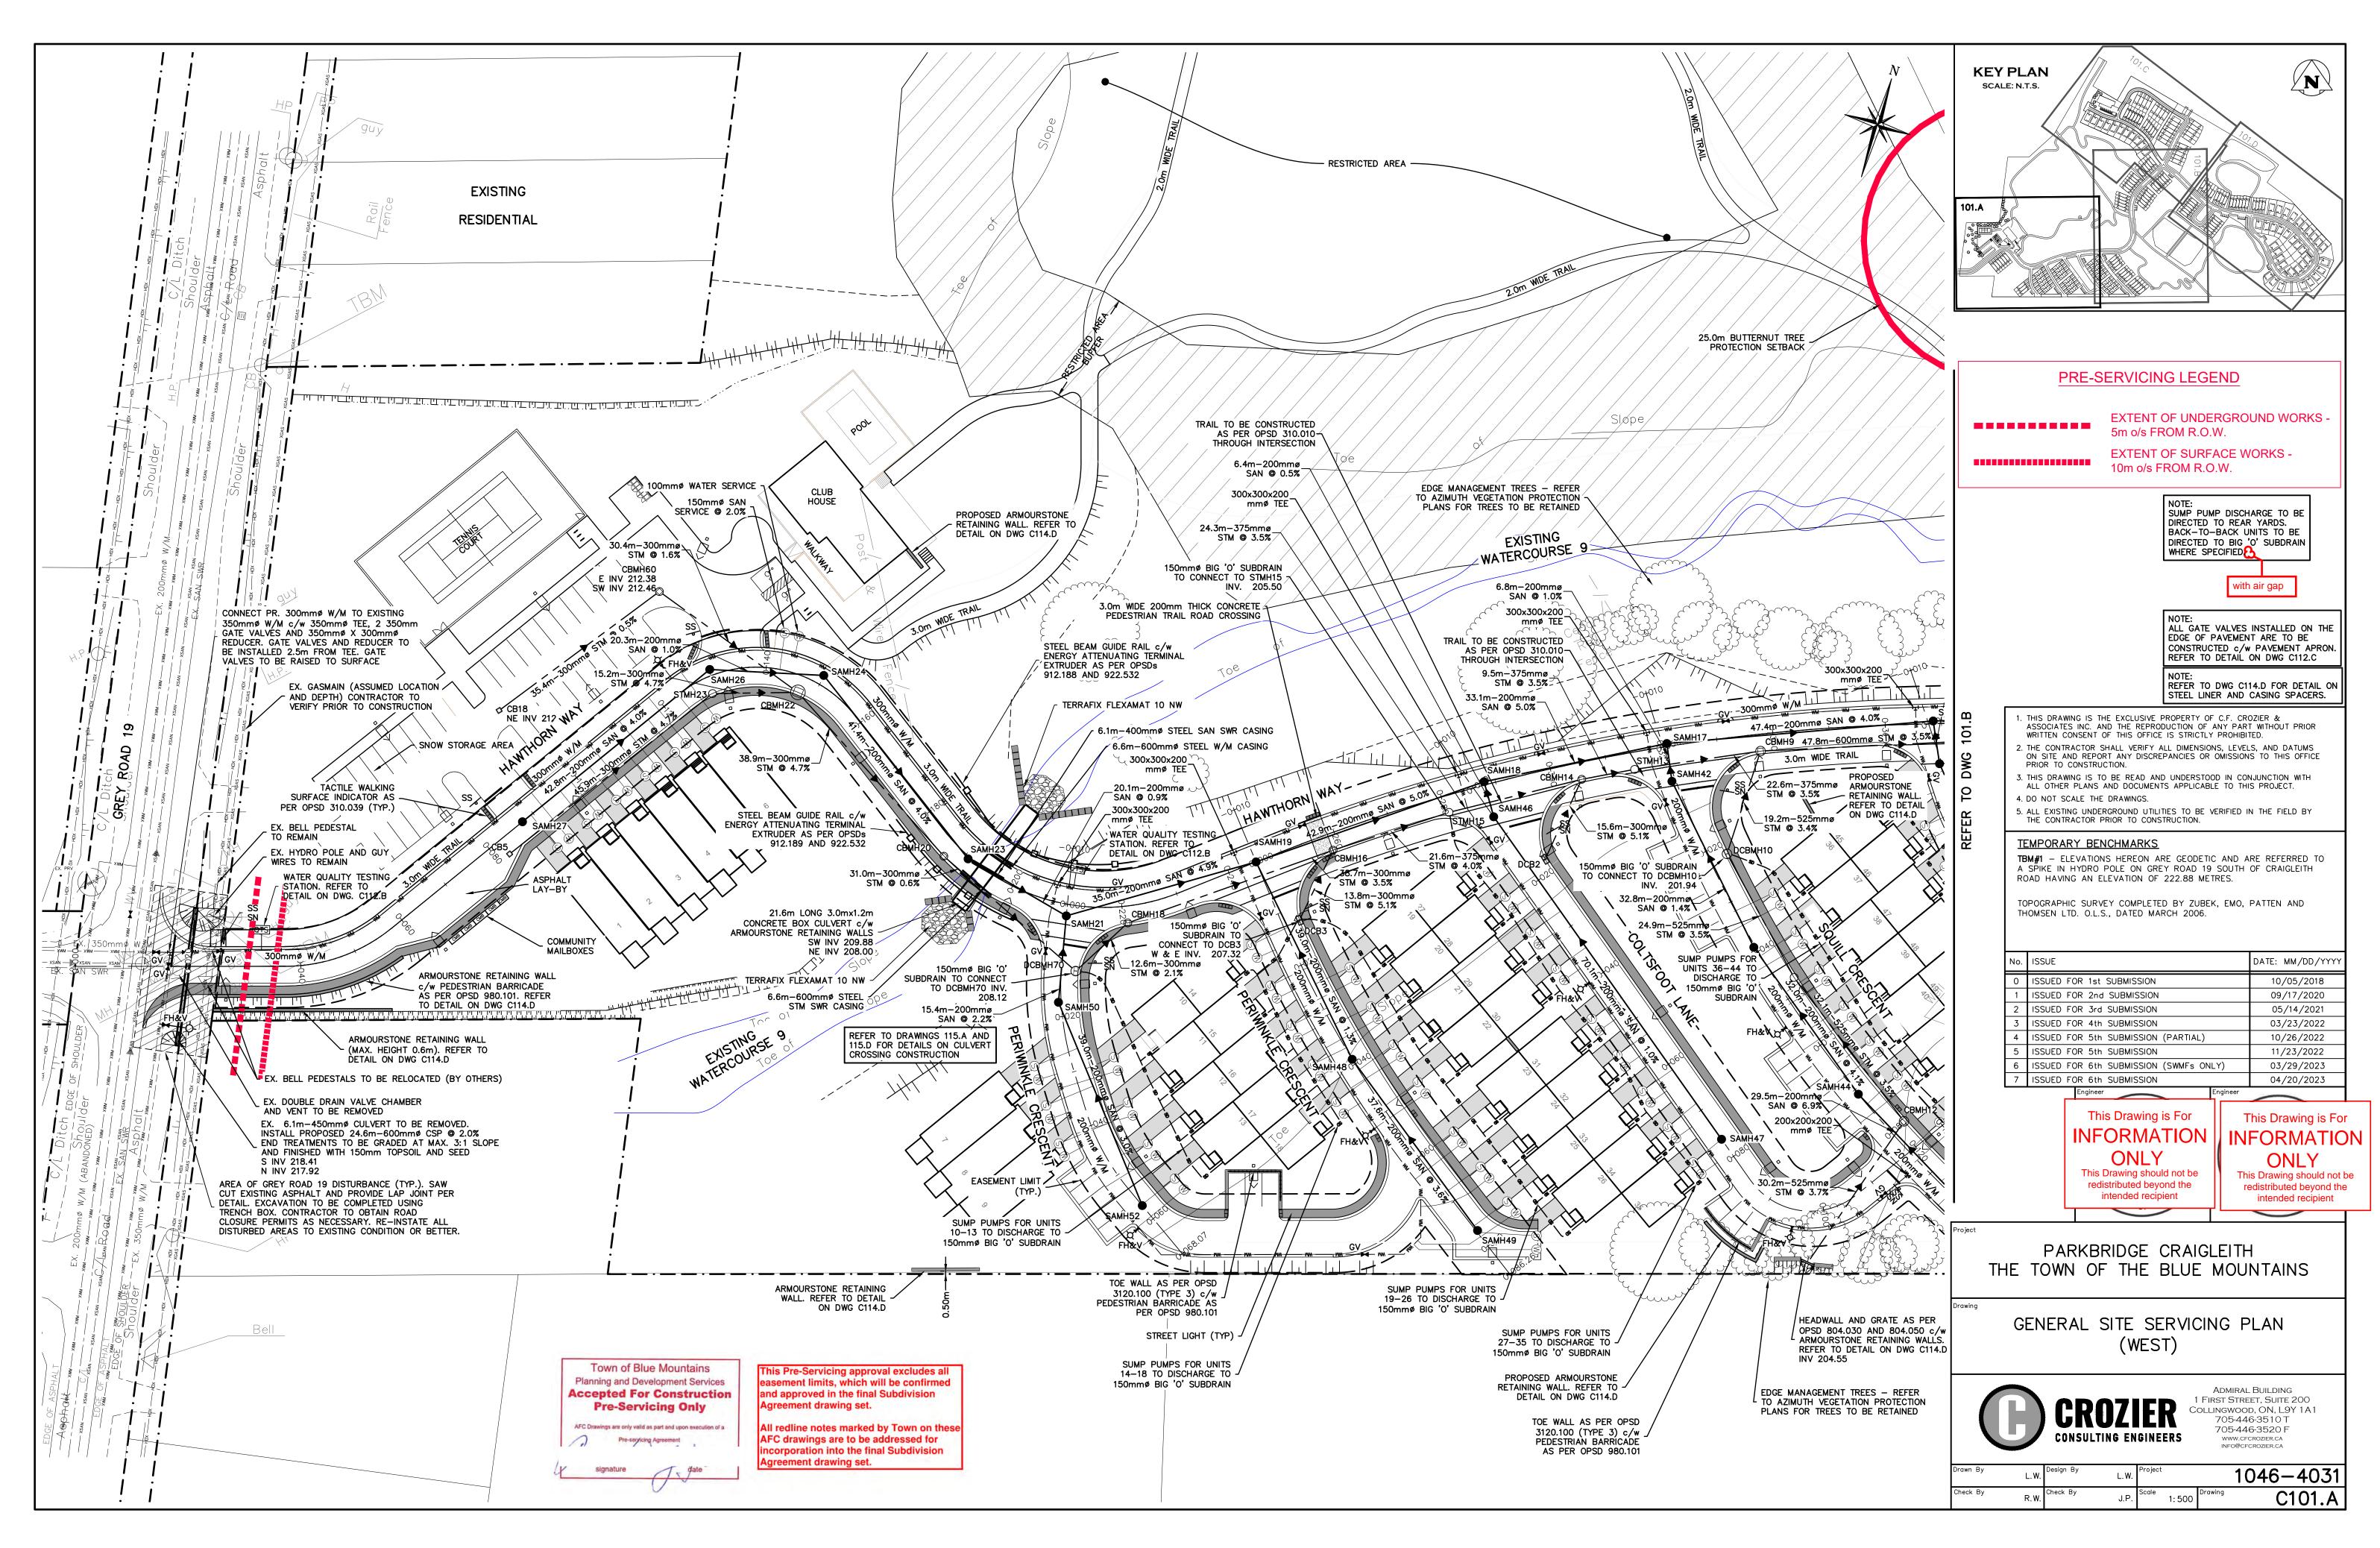

### C • • S N JBM

<u>TITLE</u> DRAWING COVER SHEET C100.A C100.B DRAWING INDEX AND LEGEND C101.A GENERAL SITE SERVICING PLAN (WEST) C101.B GENERAL SITE SERVICING PLAN (CENTRAL) C101.C GENERAL SITE SERVICING PLAN (NORTH) C101.D GENERAL SITE SERVICING PLAN (EAST) C102.A OVERALL SITE GRADING PLAN (WEST) C102.B OVERALL SITE GRADING PLAN (CENTRAL) C102.C OVERALL SITE GRADING PLAN (NORTH) C102.D OVERALL SITE GRADING PLAN (EAST) C102.E GRADING CROSS SECTIONS SHEET 1 C102.F GRADING CROSS SECTIONS SHEET 2 C103.A PLAN & PROFILE HAWTHORN WAY (STA. 0+000 - 0+225) C103.B PLAN & PROFILE HAWTHORN WAY (STA. 0+225 - 0+445)C103.C PLAN & PROFILE HAWTHORN WAY (STA. 0+445 - 0+639.87) PLAN & PROFILE PERIWINKLE CRESCENT C103.D (STA. 0+000 - 0+079.69)PERIWINKLE CRESCENT (0+000 - 0+096.24)C103.E PLAN & PROFILE COLTSFOOT LANE (STA. 0+000 - 0+130.03)PLAN & PROFILE SQUILL CRESCENT C103.F (STA. 0+000 - 0+114.80) PLAN & PROFILE SQUILL CRESCENT C103.G (STA. 0+000 - 0+123.66)C104.A PLAN & PROFILE DAYLILY CRESCENT (STA. 0+000 - 0+230)C104.B PLAN & PROFILE DAYLILY CRESCENT (STA. 0+230 - 0+316.01)WEST SANITARY CONNECTION (STA 0+000 - 0+025.20) PLAN & PROFILE THISTLE TRAIL (STA 0+000 - 0+218.70) C104.C C105.A PLAN & PROFILE THISTLE TRAIL (STA 0+000 - 0+260) PLAN & PROFILE THISTLE TRAIL (STA 0+260 - 0+460) C105.B C105.C PLAN & PROFILE THISTLE TRAIL (STA 0+460 - 0663.84) C105.D PLAN & PROFILE BUTTERNUT COURT (STA 0+000 - 0+049.46) PLAN & PROFILE EAST SANITARY CONNECTION C105.E (STA 0+000 - 0149.64) SANITARY DRAINAGE AREA PLAN (WEST) C106.A C106.B SANITARY DRAINAGE AREA PLAN (CENTRAL) SANITARY DRAINAGE AREA PLAN (NORTH) C106.C C106.D SANITARY DRAINAGE AREA PLAN (EAST) C107.A STORM DRAINAGE AREA PLAN (WEST) STORM DRAINAGE AREA PLAN (CENTRAL) C107.B STORM DRAINAGE AREA PLAN (NORTH) C107.C C107.D STORM DRAINAGE AREA PLAN (EAST) C108.A STORMWATER MANAGEMENT FACILITY 1 (UPPER POND) PLAN STORMWATER MANAGEMENT FACILITY 1 (UPPER POND) C108.B CROSS SECTIONS STORMWATER MANAGEMENT FACILITY 1 (UPPER POND) DETAILS C108.C C109.A STORMWATER MANAGEMENT FACILITY 2 (LOWER POND) PLAN STORMWATER MANAGEMENT FACILITY 2 (LOWER POND) C109.B CROSS SECTIONS STORMWATER MANAGEMENT FACILITY 2 (LOWER POND) DETAILS C109.C C110.A SEDIMENT & EROSION CONTROL PLAN (WEST) SEDIMENT & EROSION CONTROL PLAN (CENTRAL) C110.B C110.C SEDIMENT & EROSION CONTROL PLAN (NORTH) C110.D SEDIMENT & EROSION CONTROL PLAN (EAST) C111 SITE PREPARATION AND PROTECTION PLAN C112.A CONSTRUCTION NOTES & STANDARD DETAILS C112.B CONSTRUCTION NOTES & STANDARD DETAILS C112.C STANDARD DETAILS PRESSURE REDUCING VALVE AND CHAMBER DETAILS -C112.D

#### PRE-SERVICING LEGEND

EXTENT OF UNDERGROUND WORKS -5m o/s FROM R.O.W. EXTENT OF SURFACE WORKS -10m o/s FROM R.O.W.

e-Servicing approval excludes all nt limits, which will be confirmed proved in the final Subdivision ent drawing set.

ne notes marked by Town on these wings are to be addressed for ration into the final Subdivision ent drawing set.

J:\1000\1046-Parkbridge Lifestyle\4031-Craigleith Fogal Land Acq\CAD\CIVIL\1SHEET\4031\_C101 GEN.dwg, C101.D, 2023-04-21 3:56:01 PM, Iwaters