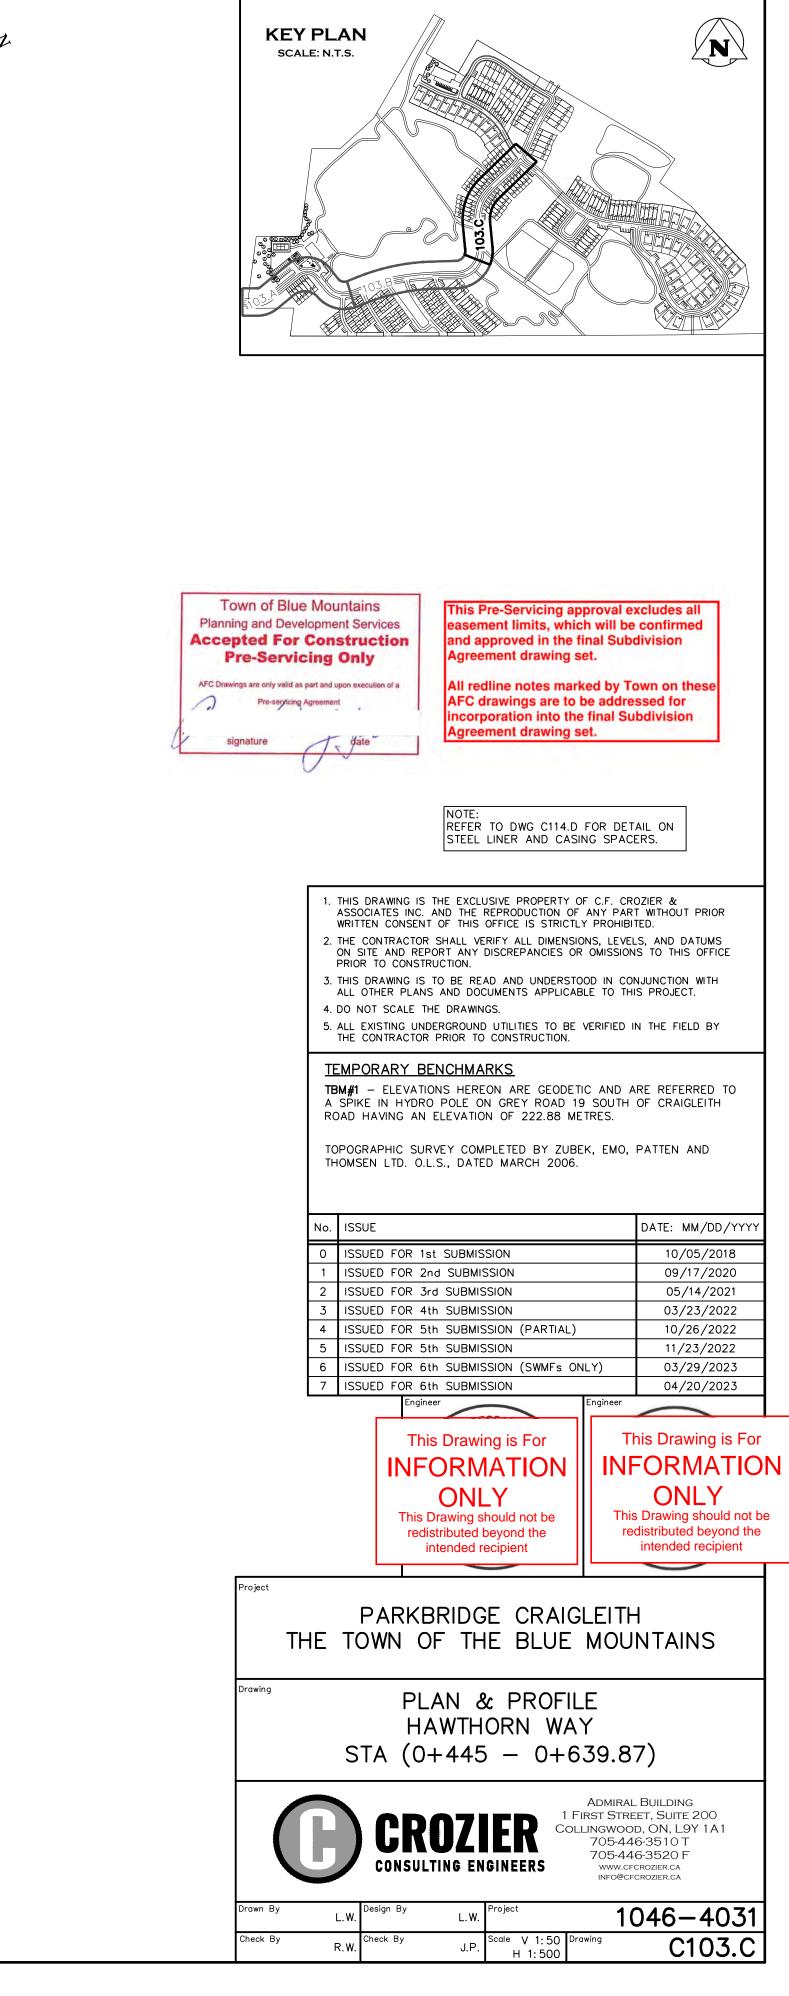

0 Pre-servicing Agreement

signature

This Pre-Servicing approval excludes all asement limits, which will be confirmed and approved in the final Subdivision Agreement drawing set.

All redline notes marked by Town on these AFC drawings are to be addressed for incorporation into the final Subdivision Agreement drawing set.

#### PRE-SERVICING LEGEND

EXTENT OF UNDERGROUND WORKS -5m o/s FROM R.O.W. EXTENT OF SURFACE WORKS -10m o/s FROM R.O.W.

e-Servicing approval excludes all nt limits, which will be confirmed proved in the final Subdivision ent drawing set.

ne notes marked by Town on these wings are to be addressed for ration into the final Subdivision ent drawing set.

J:\1000\1046-Parkbridge Lifestyle\4031-Craigleith Fogal Land Acq\CAD\CIVIL\1SHEET\4031\_C101 GEN.dwg, C101.D, 2023-04-21 3:56:01 PM, Iwaters