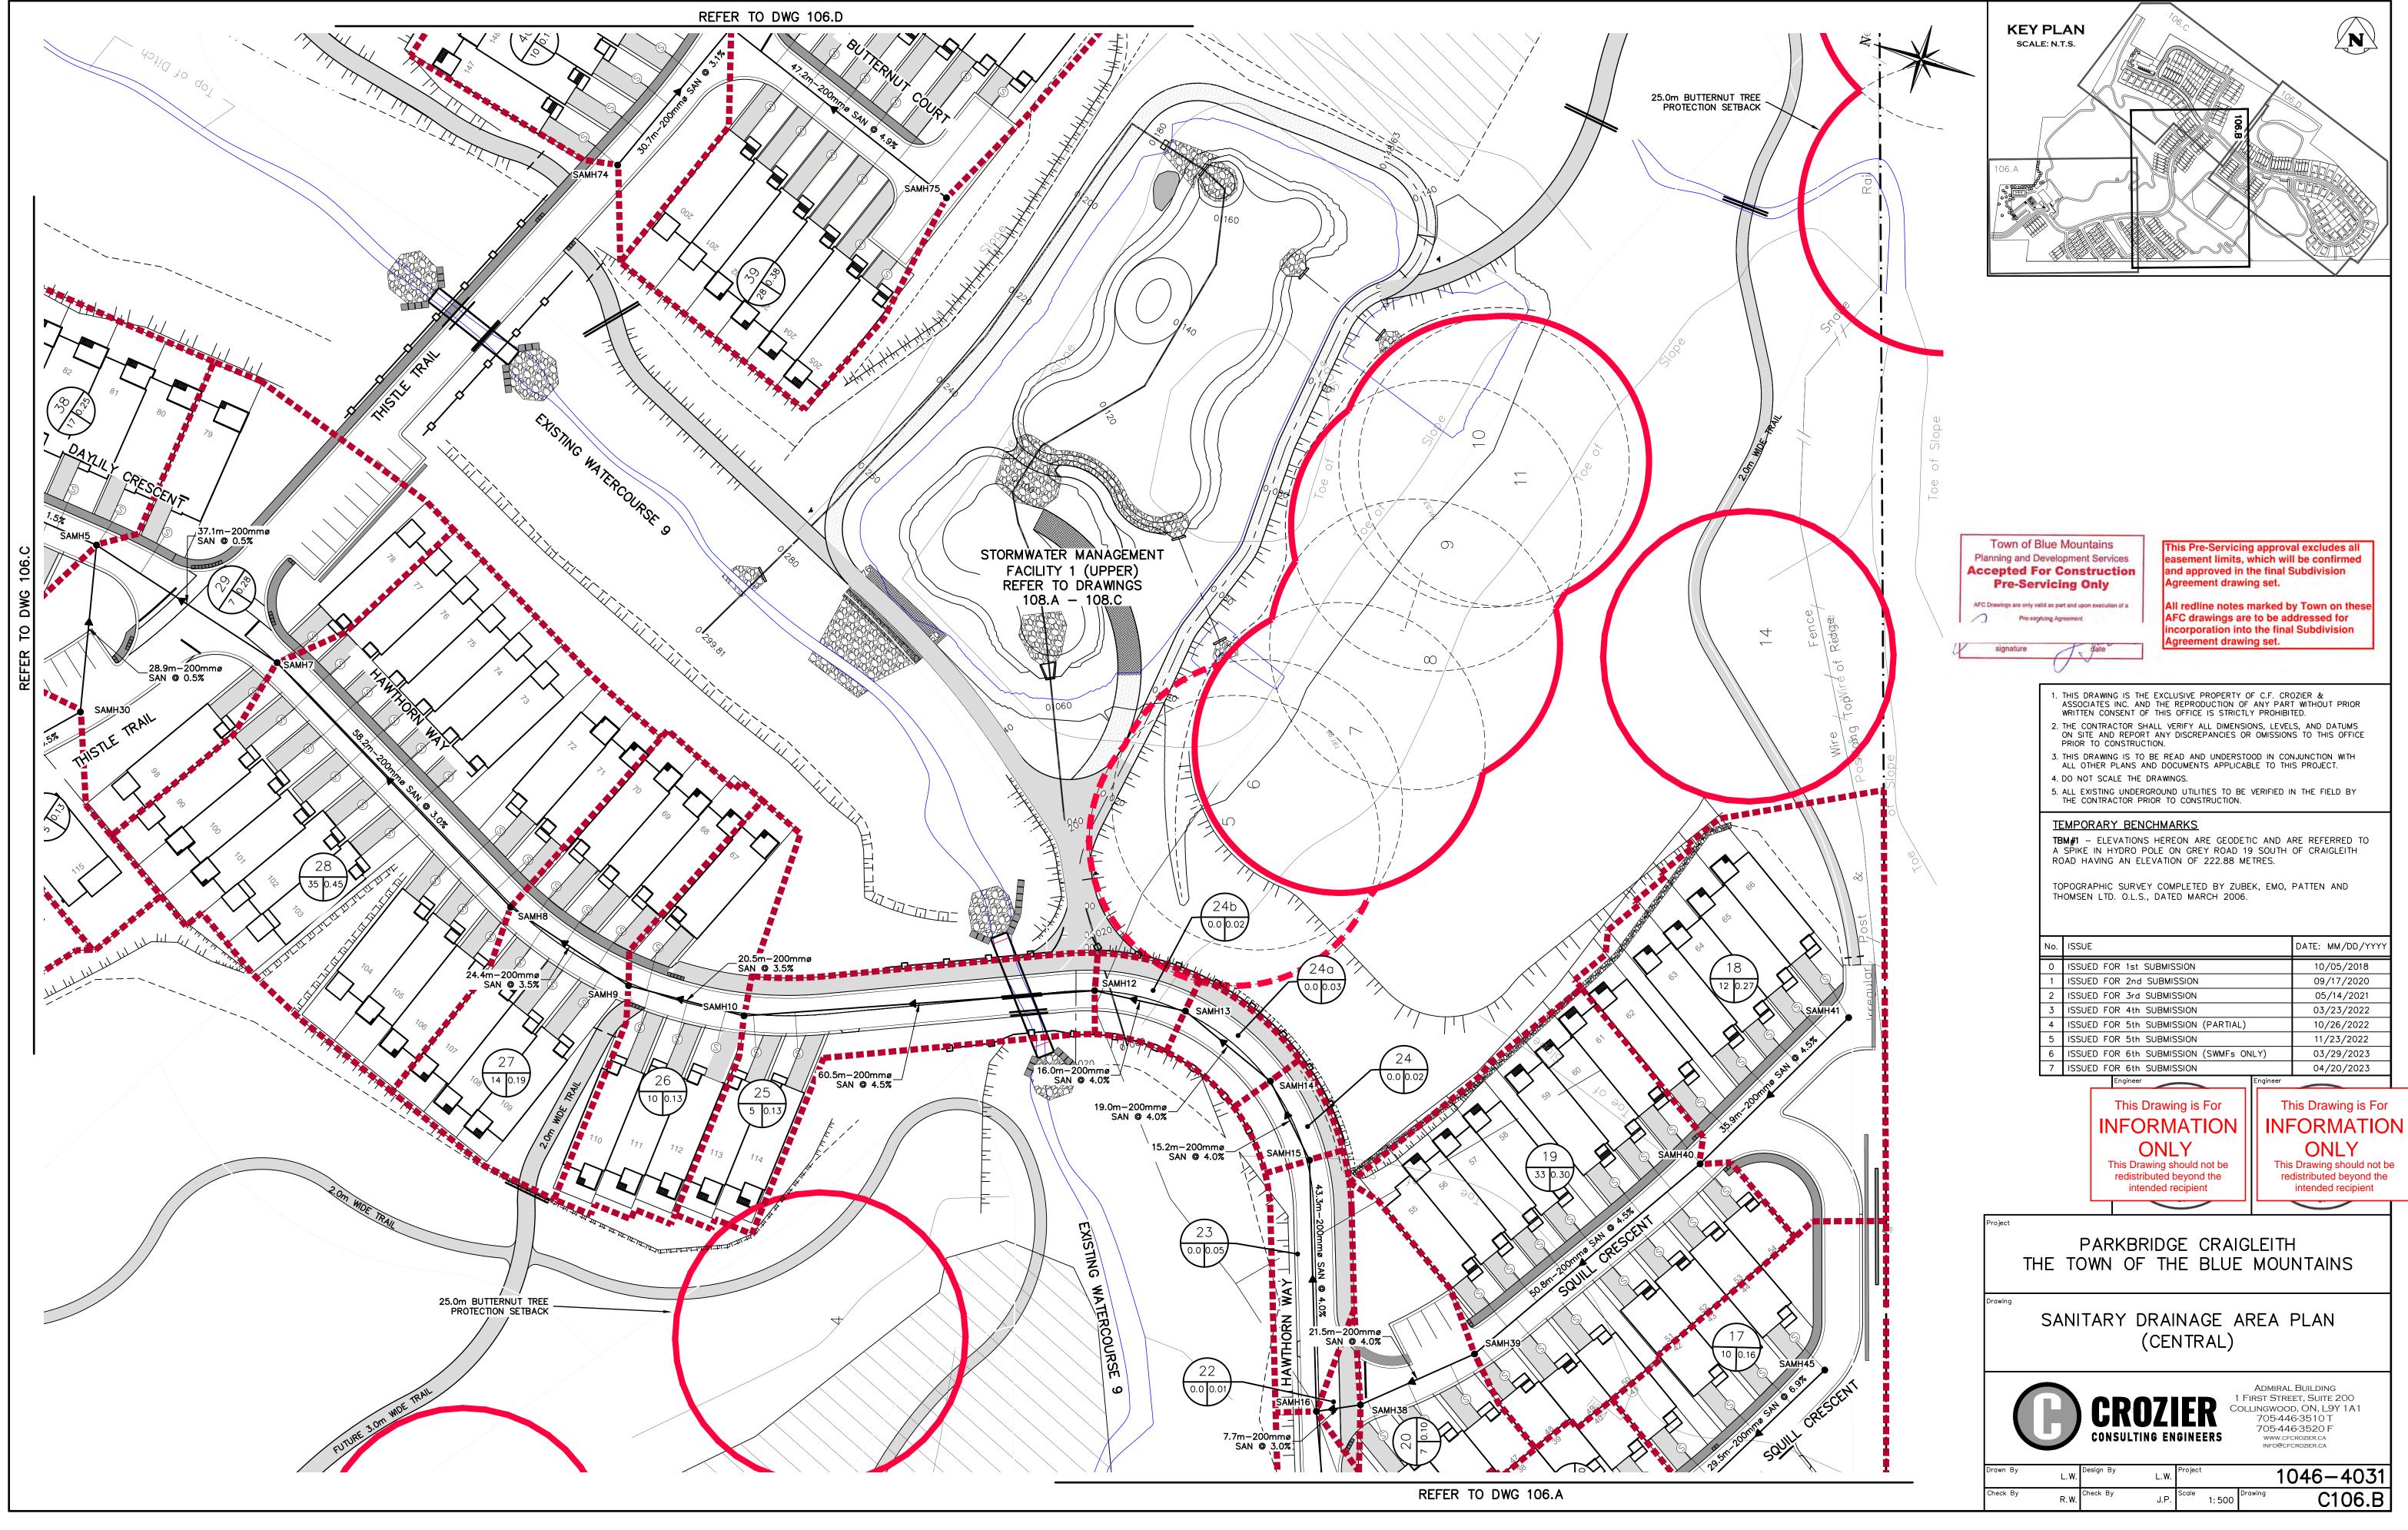

#### PRE-SERVICING LEGEND

EXTENT OF UNDERGROUND WORKS -5m o/s FROM R.O.W. EXTENT OF SURFACE WORKS -10m o/s FROM R.O.W.

e-Servicing approval excludes all nt limits, which will be confirmed proved in the final Subdivision ent drawing set.

ne notes marked by Town on these wings are to be addressed for ration into the final Subdivision ent drawing set.

J:\1000\1046-Parkbridge Lifestyle\4031-Craigleith Fogal Land Acq\CAD\CIVIL\1SHEET\4031\_C101 GEN.dwg, C101.D, 2023-04-21 3:56:01 PM, Iwaters