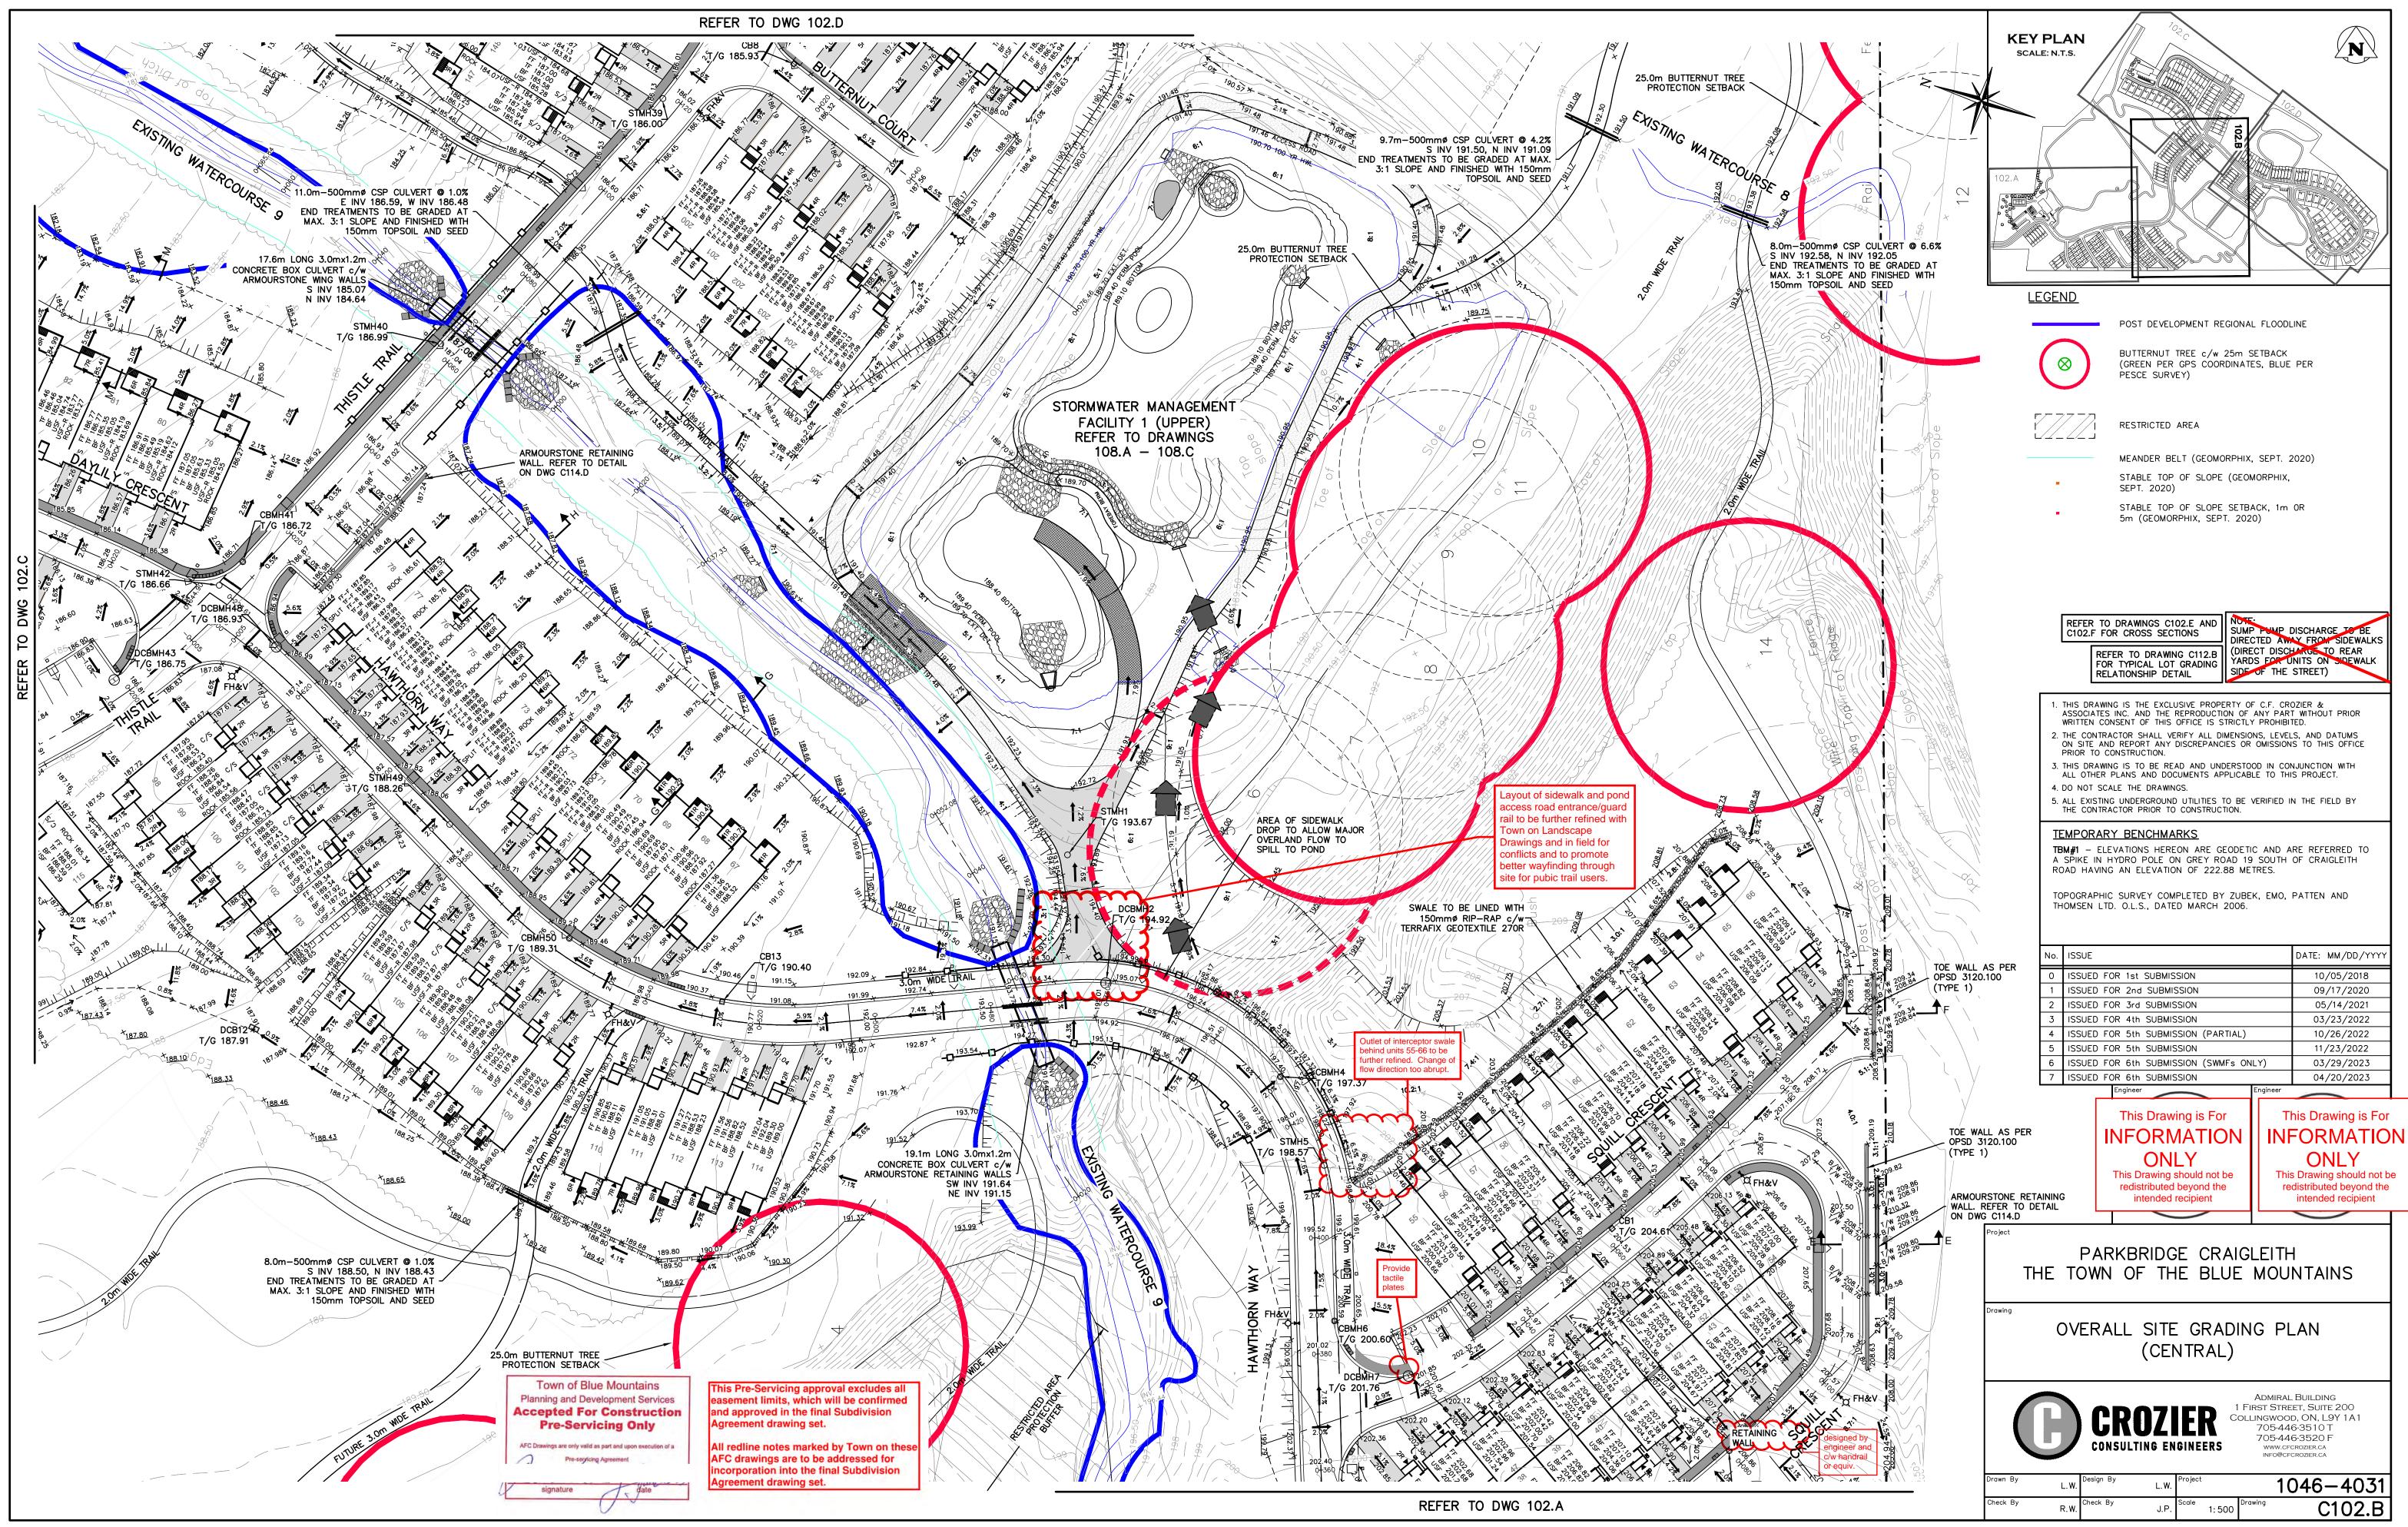

#### PRE-SERVICING LEGEND

EXTENT OF UNDERGROUND WORKS -5m o/s FROM R.O.W. EXTENT OF SURFACE WORKS -10m o/s FROM R.O.W.

e-Servicing approval excludes all nt limits, which will be confirmed proved in the final Subdivision ent drawing set.

ne notes marked by Town on these wings are to be addressed for ration into the final Subdivision ent drawing set.

J:\1000\1046-Parkbridge Lifestyle\4031-Craigleith Fogal Land Acq\CAD\CIVIL\1SHEET\4031\_C101 GEN.dwg, C101.D, 2023-04-21 3:56:01 PM, Iwaters