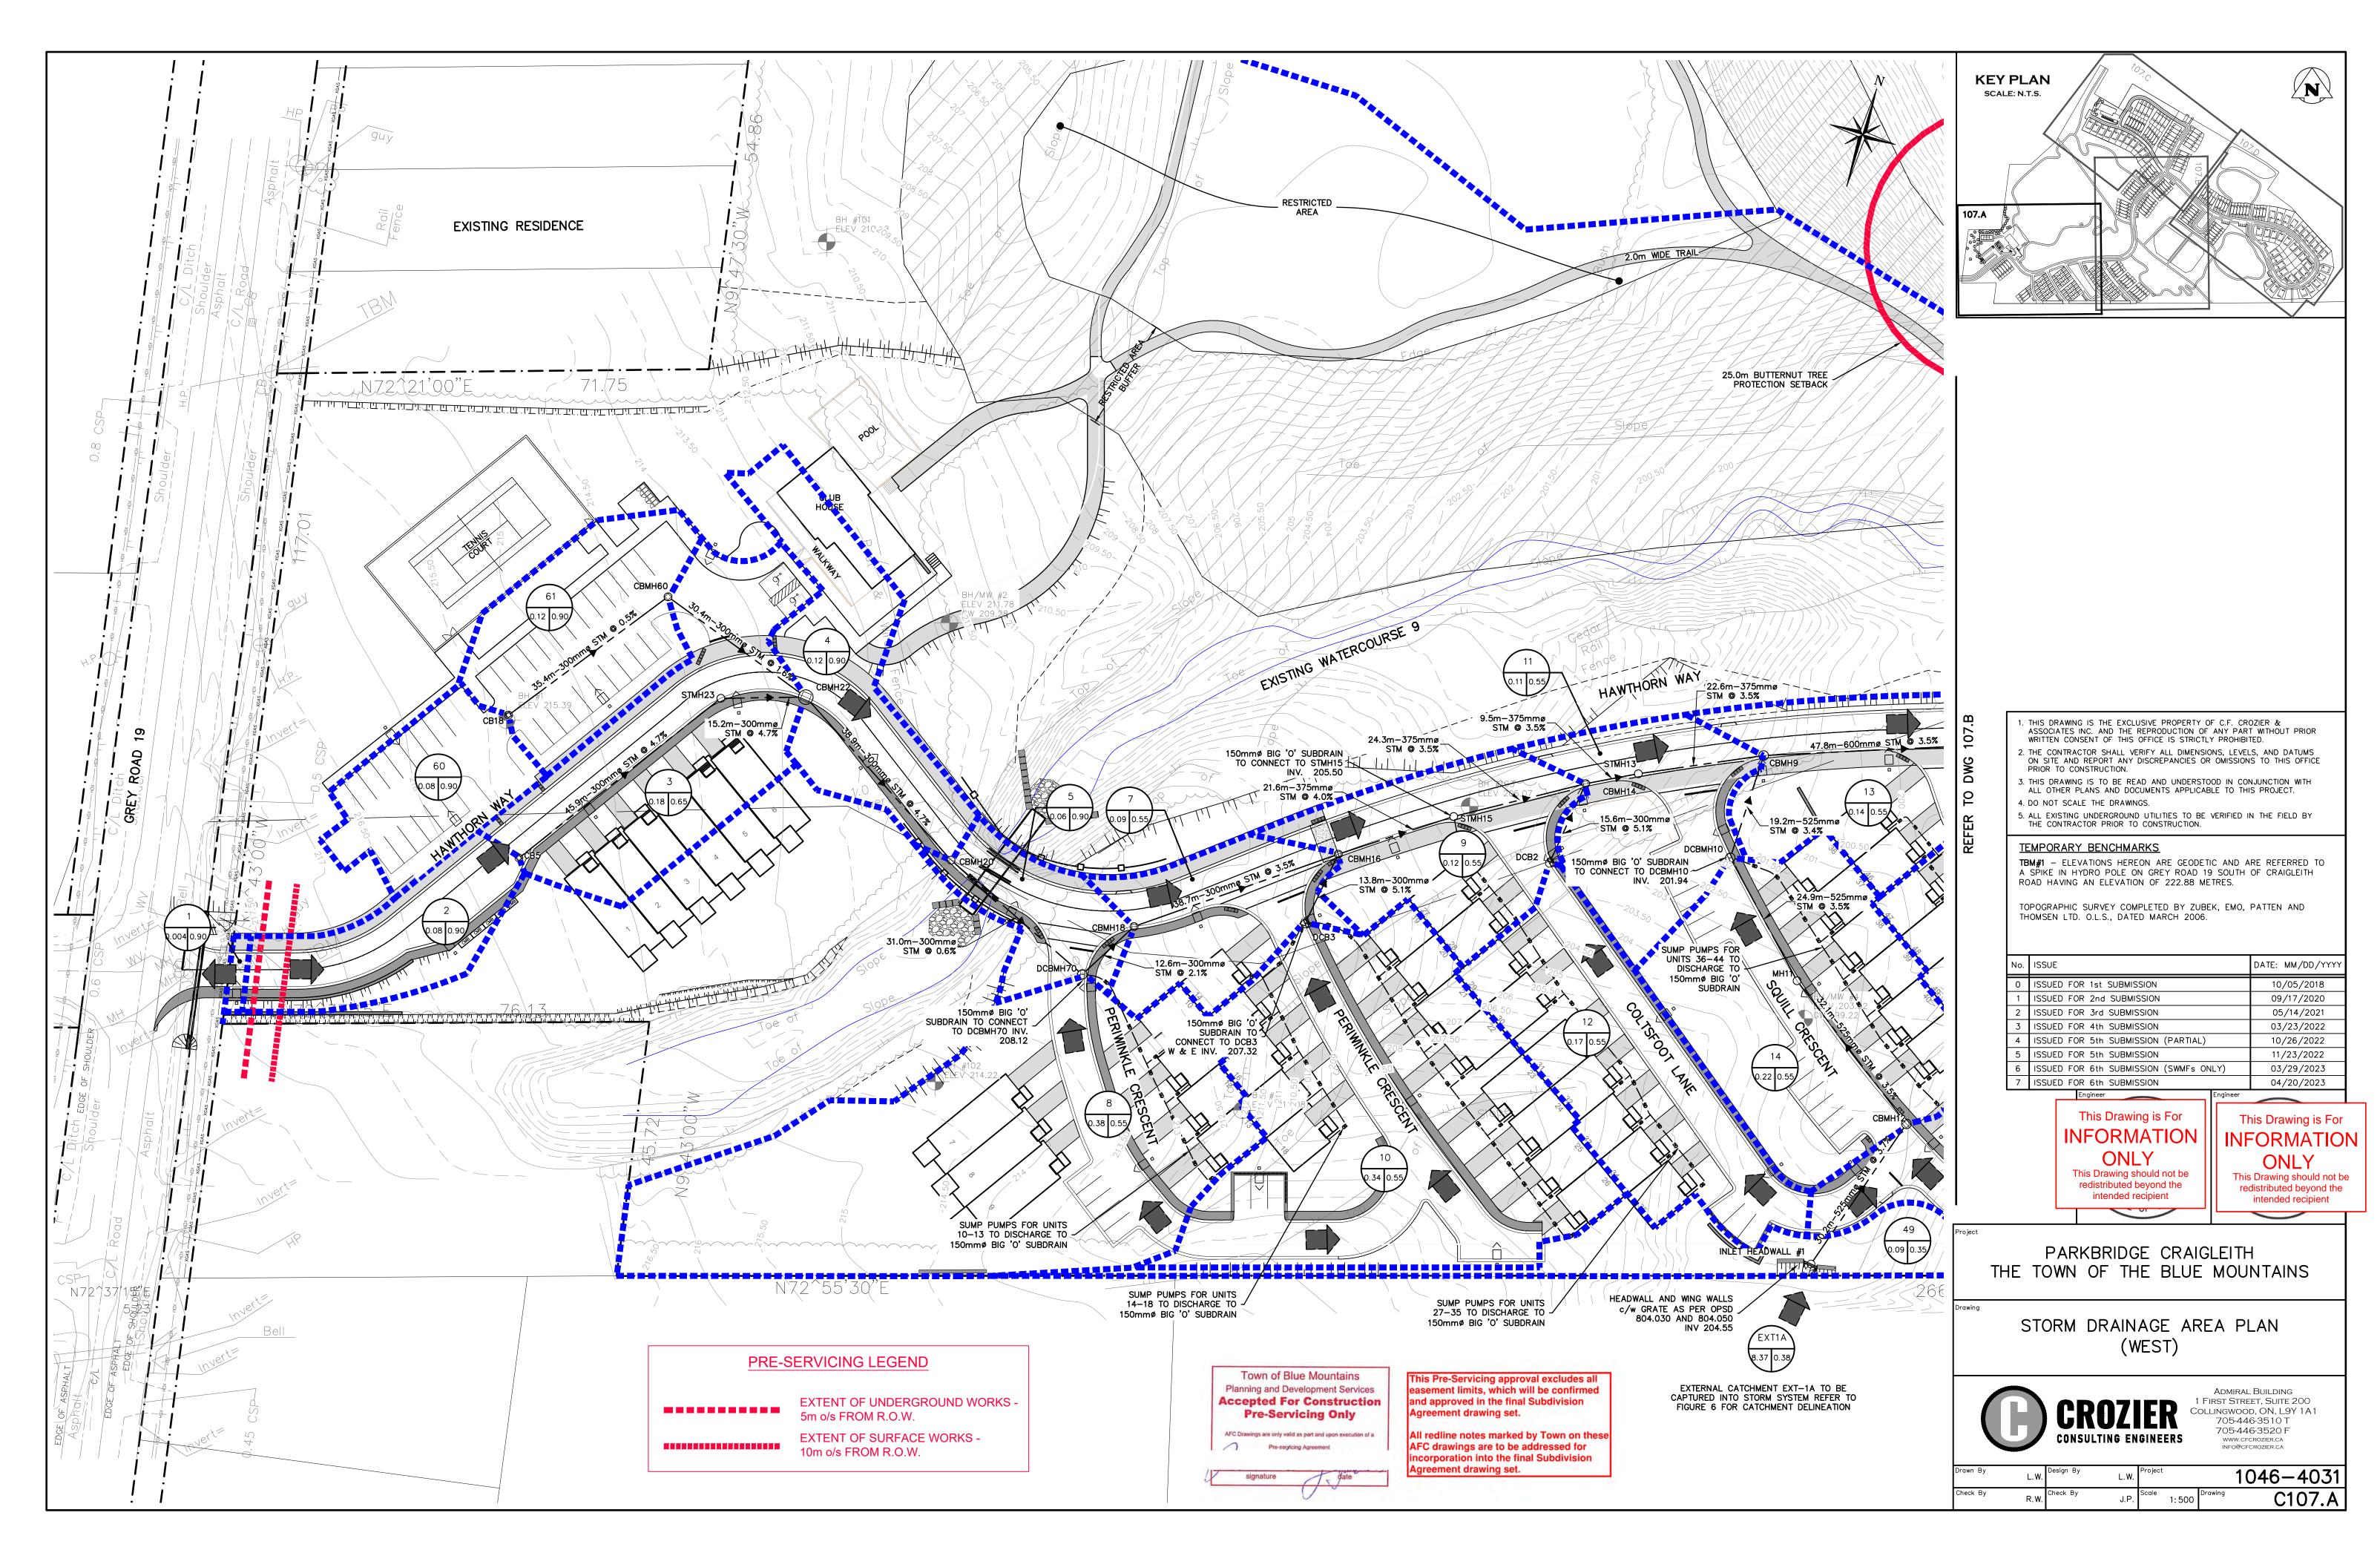

#### PRE-SERVICING LEGEND

EXTENT OF UNDERGROUND WORKS -5m o/s FROM R.O.W. EXTENT OF SURFACE WORKS -10m o/s FROM R.O.W.

e-Servicing approval excludes all nt limits, which will be confirmed proved in the final Subdivision ent drawing set.

ne notes marked by Town on these wings are to be addressed for ration into the final Subdivision ent drawing set.

J:\1000\1046-Parkbridge Lifestyle\4031-Craigleith Fogal Land Acq\CAD\CIVIL\1SHEET\4031\_C101 GEN.dwg, C101.D, 2023-04-21 3:56:01 PM, Iwaters