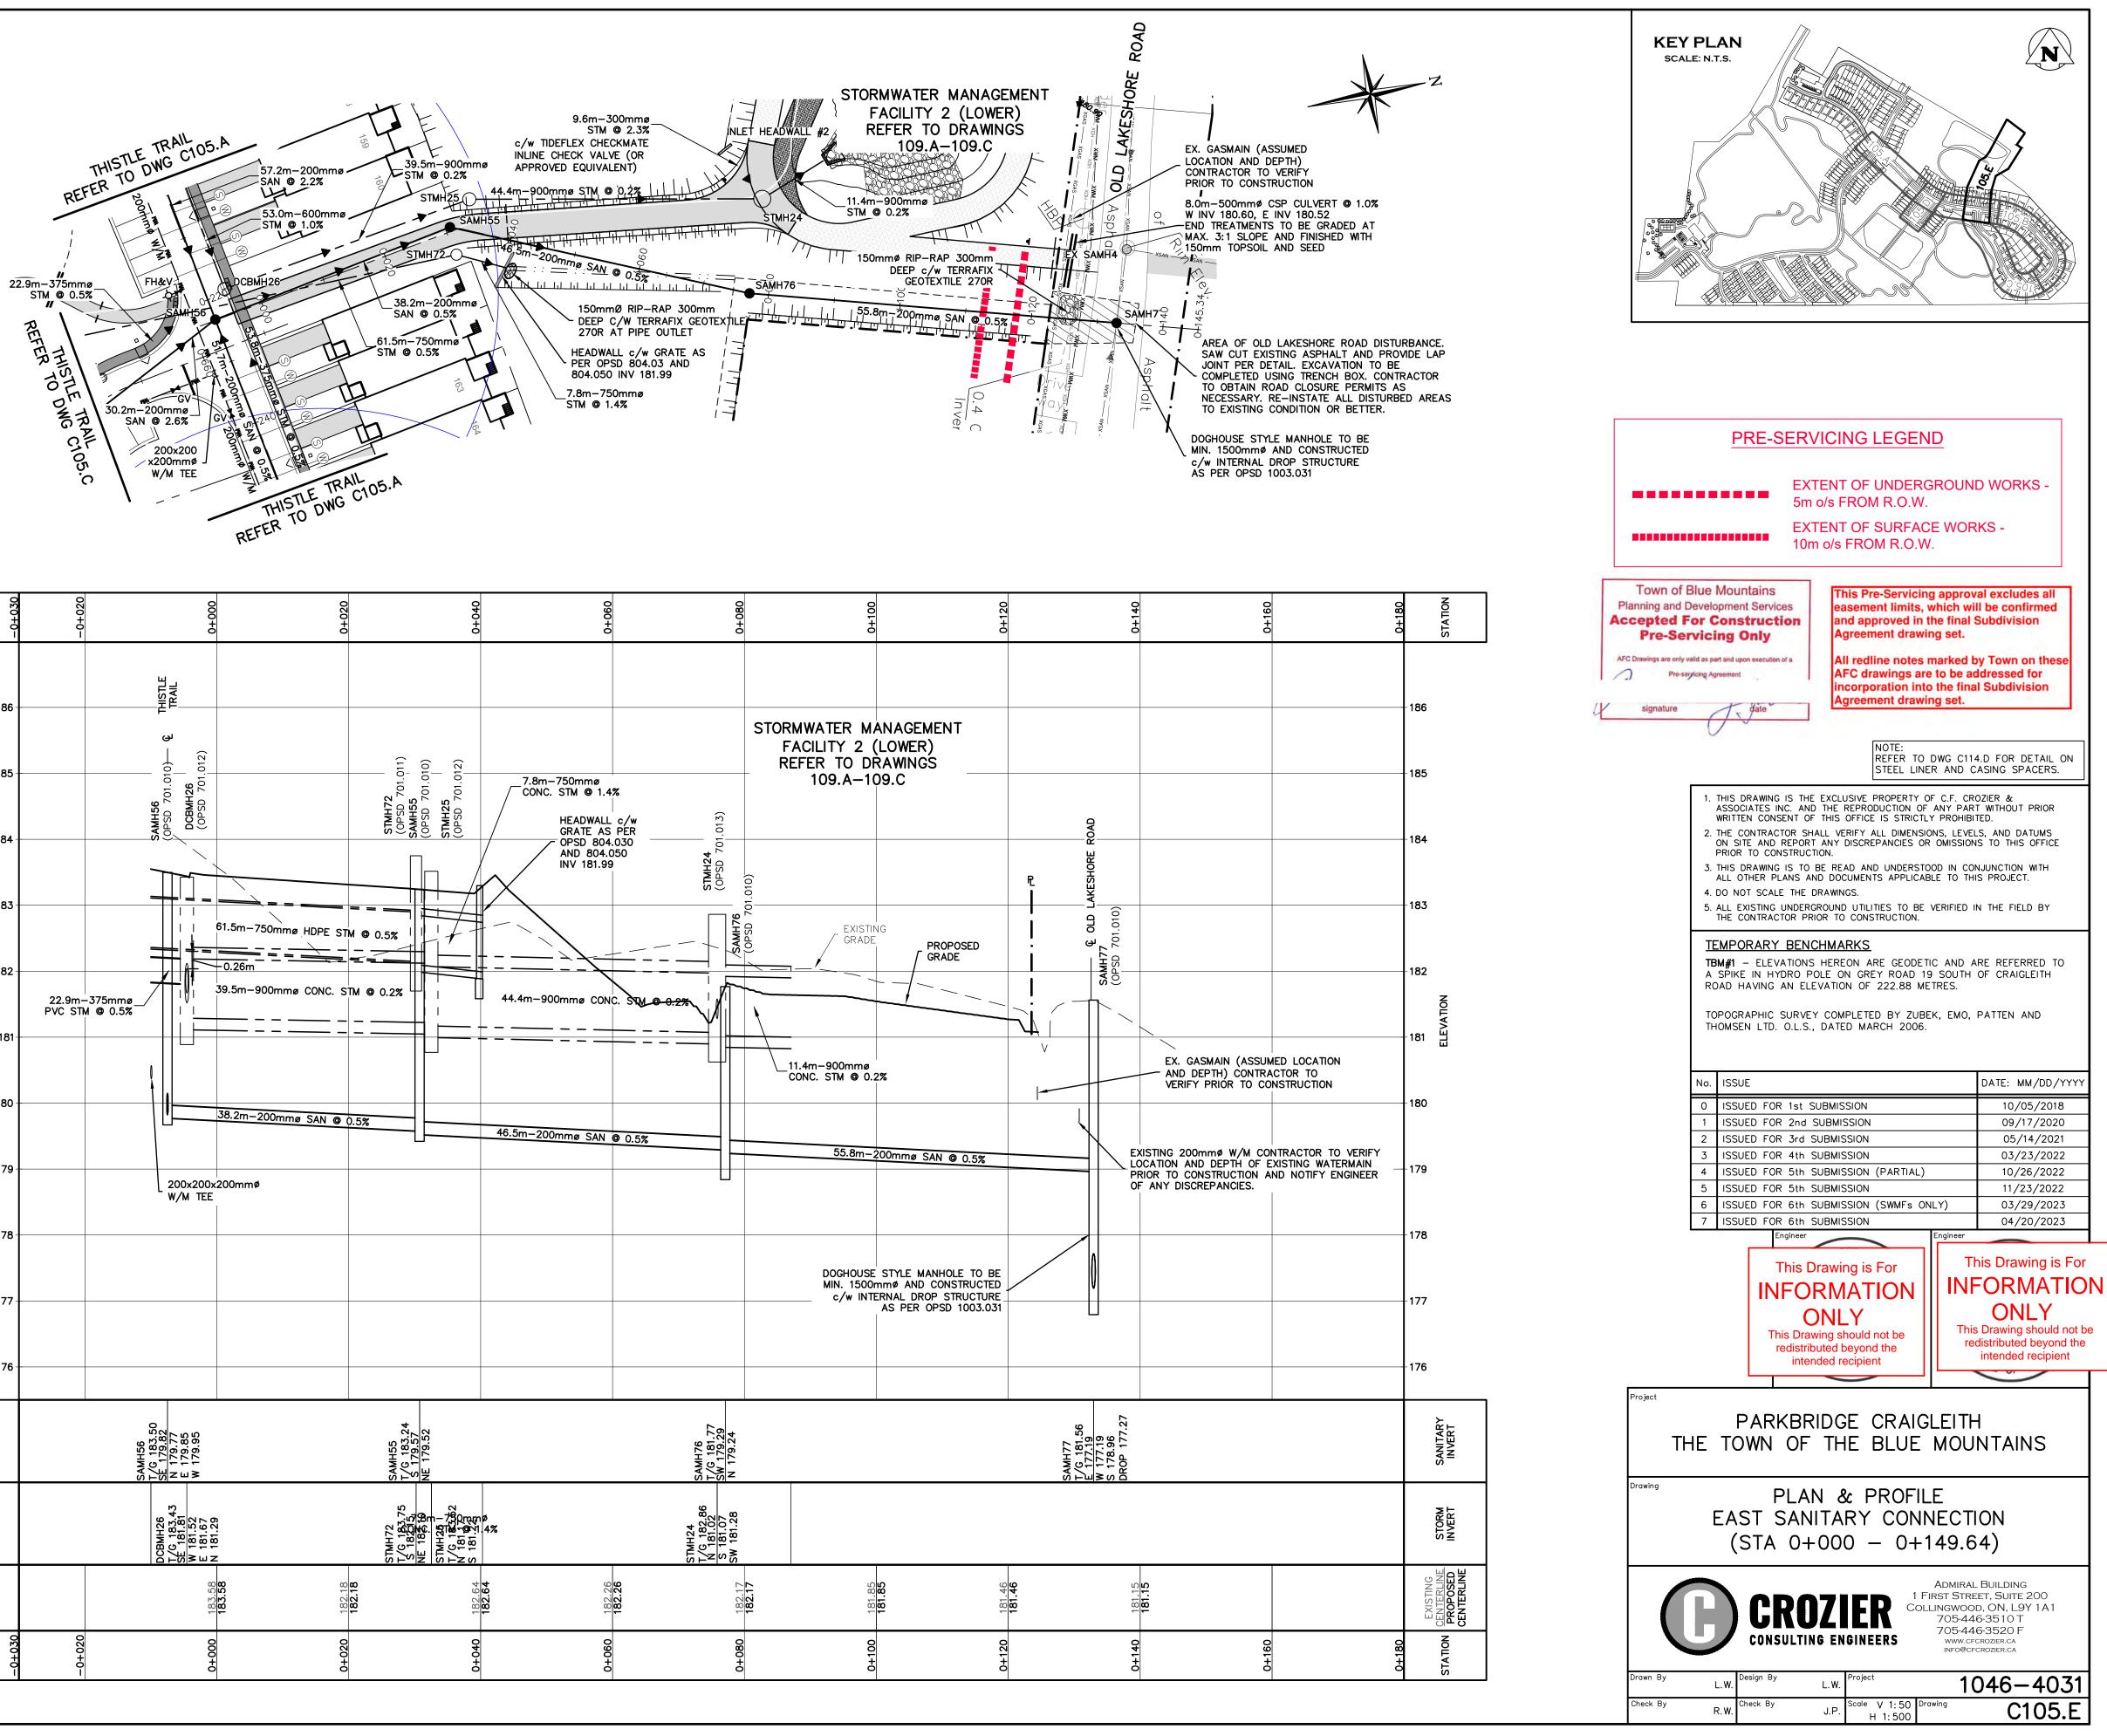

### C • • S N JBM

<u>TITLE</u> DRAWING COVER SHEET C100.A C100.B DRAWING INDEX AND LEGEND C101.A GENERAL SITE SERVICING PLAN (WEST) C101.B GENERAL SITE SERVICING PLAN (CENTRAL) C101.C GENERAL SITE SERVICING PLAN (NORTH) C101.D GENERAL SITE SERVICING PLAN (EAST) C102.A OVERALL SITE GRADING PLAN (WEST) C102.B OVERALL SITE GRADING PLAN (CENTRAL) C102.C OVERALL SITE GRADING PLAN (NORTH) C102.D OVERALL SITE GRADING PLAN (EAST) C102.E GRADING CROSS SECTIONS SHEET 1 C102.F GRADING CROSS SECTIONS SHEET 2 C103.A PLAN & PROFILE HAWTHORN WAY (STA. 0+000 - 0+225) C103.B PLAN & PROFILE HAWTHORN WAY (STA. 0+225 - 0+445)C103.C PLAN & PROFILE HAWTHORN WAY (STA. 0+445 - 0+639.87) PLAN & PROFILE PERIWINKLE CRESCENT C103.D (STA. 0+000 - 0+079.69)PERIWINKLE CRESCENT (0+000 - 0+096.24)C103.E PLAN & PROFILE COLTSFOOT LANE (STA. 0+000 - 0+130.03)PLAN & PROFILE SQUILL CRESCENT C103.F (STA. 0+000 - 0+114.80) PLAN & PROFILE SQUILL CRESCENT C103.G (STA. 0+000 - 0+123.66)C104.A PLAN & PROFILE DAYLILY CRESCENT (STA. 0+000 - 0+230)C104.B PLAN & PROFILE DAYLILY CRESCENT (STA. 0+230 - 0+316.01)WEST SANITARY CONNECTION (STA 0+000 - 0+025.20) PLAN & PROFILE THISTLE TRAIL (STA 0+000 - 0+218.70) C104.C C105.A PLAN & PROFILE THISTLE TRAIL (STA 0+000 - 0+260) PLAN & PROFILE THISTLE TRAIL (STA 0+260 - 0+460) C105.B C105.C PLAN & PROFILE THISTLE TRAIL (STA 0+460 - 0663.84) C105.D PLAN & PROFILE BUTTERNUT COURT (STA 0+000 - 0+049.46) PLAN & PROFILE EAST SANITARY CONNECTION C105.E (STA 0+000 - 0149.64) SANITARY DRAINAGE AREA PLAN (WEST) C106.A C106.B SANITARY DRAINAGE AREA PLAN (CENTRAL) SANITARY DRAINAGE AREA PLAN (NORTH) C106.C C106.D SANITARY DRAINAGE AREA PLAN (EAST) C107.A STORM DRAINAGE AREA PLAN (WEST) STORM DRAINAGE AREA PLAN (CENTRAL) C107.B STORM DRAINAGE AREA PLAN (NORTH) C107.C C107.D STORM DRAINAGE AREA PLAN (EAST) C108.A STORMWATER MANAGEMENT FACILITY 1 (UPPER POND) PLAN STORMWATER MANAGEMENT FACILITY 1 (UPPER POND) C108.B CROSS SECTIONS STORMWATER MANAGEMENT FACILITY 1 (UPPER POND) DETAILS C108.C C109.A STORMWATER MANAGEMENT FACILITY 2 (LOWER POND) PLAN STORMWATER MANAGEMENT FACILITY 2 (LOWER POND) C109.B CROSS SECTIONS STORMWATER MANAGEMENT FACILITY 2 (LOWER POND) DETAILS C109.C C110.A SEDIMENT & EROSION CONTROL PLAN (WEST) SEDIMENT & EROSION CONTROL PLAN (CENTRAL) C110.B C110.C SEDIMENT & EROSION CONTROL PLAN (NORTH) C110.D SEDIMENT & EROSION CONTROL PLAN (EAST) C111 SITE PREPARATION AND PROTECTION PLAN C112.A CONSTRUCTION NOTES & STANDARD DETAILS C112.B CONSTRUCTION NOTES & STANDARD DETAILS C112.C STANDARD DETAILS PRESSURE REDUCING VALVE AND CHAMBER DETAILS -C112.D

#### PRE-SERVICING LEGEND

EXTENT OF UNDERGROUND WORKS -5m o/s FROM R.O.W. EXTENT OF SURFACE WORKS -10m o/s FROM R.O.W.

e-Servicing approval excludes all nt limits, which will be confirmed proved in the final Subdivision ent drawing set.

J.P. Scale V 1:50 Drawing H 1:500 C103.E heck By R.W.

J:\1000\1046-Parkbridge Lifestyle\4031-Craigleith Fogal Land Acq\CAD\CIVIL\1SHEET\4031\_C103 D-G P&P.dwg, C103.F, 2023-04-21 4:02:22 PM, Iwaters

heck By