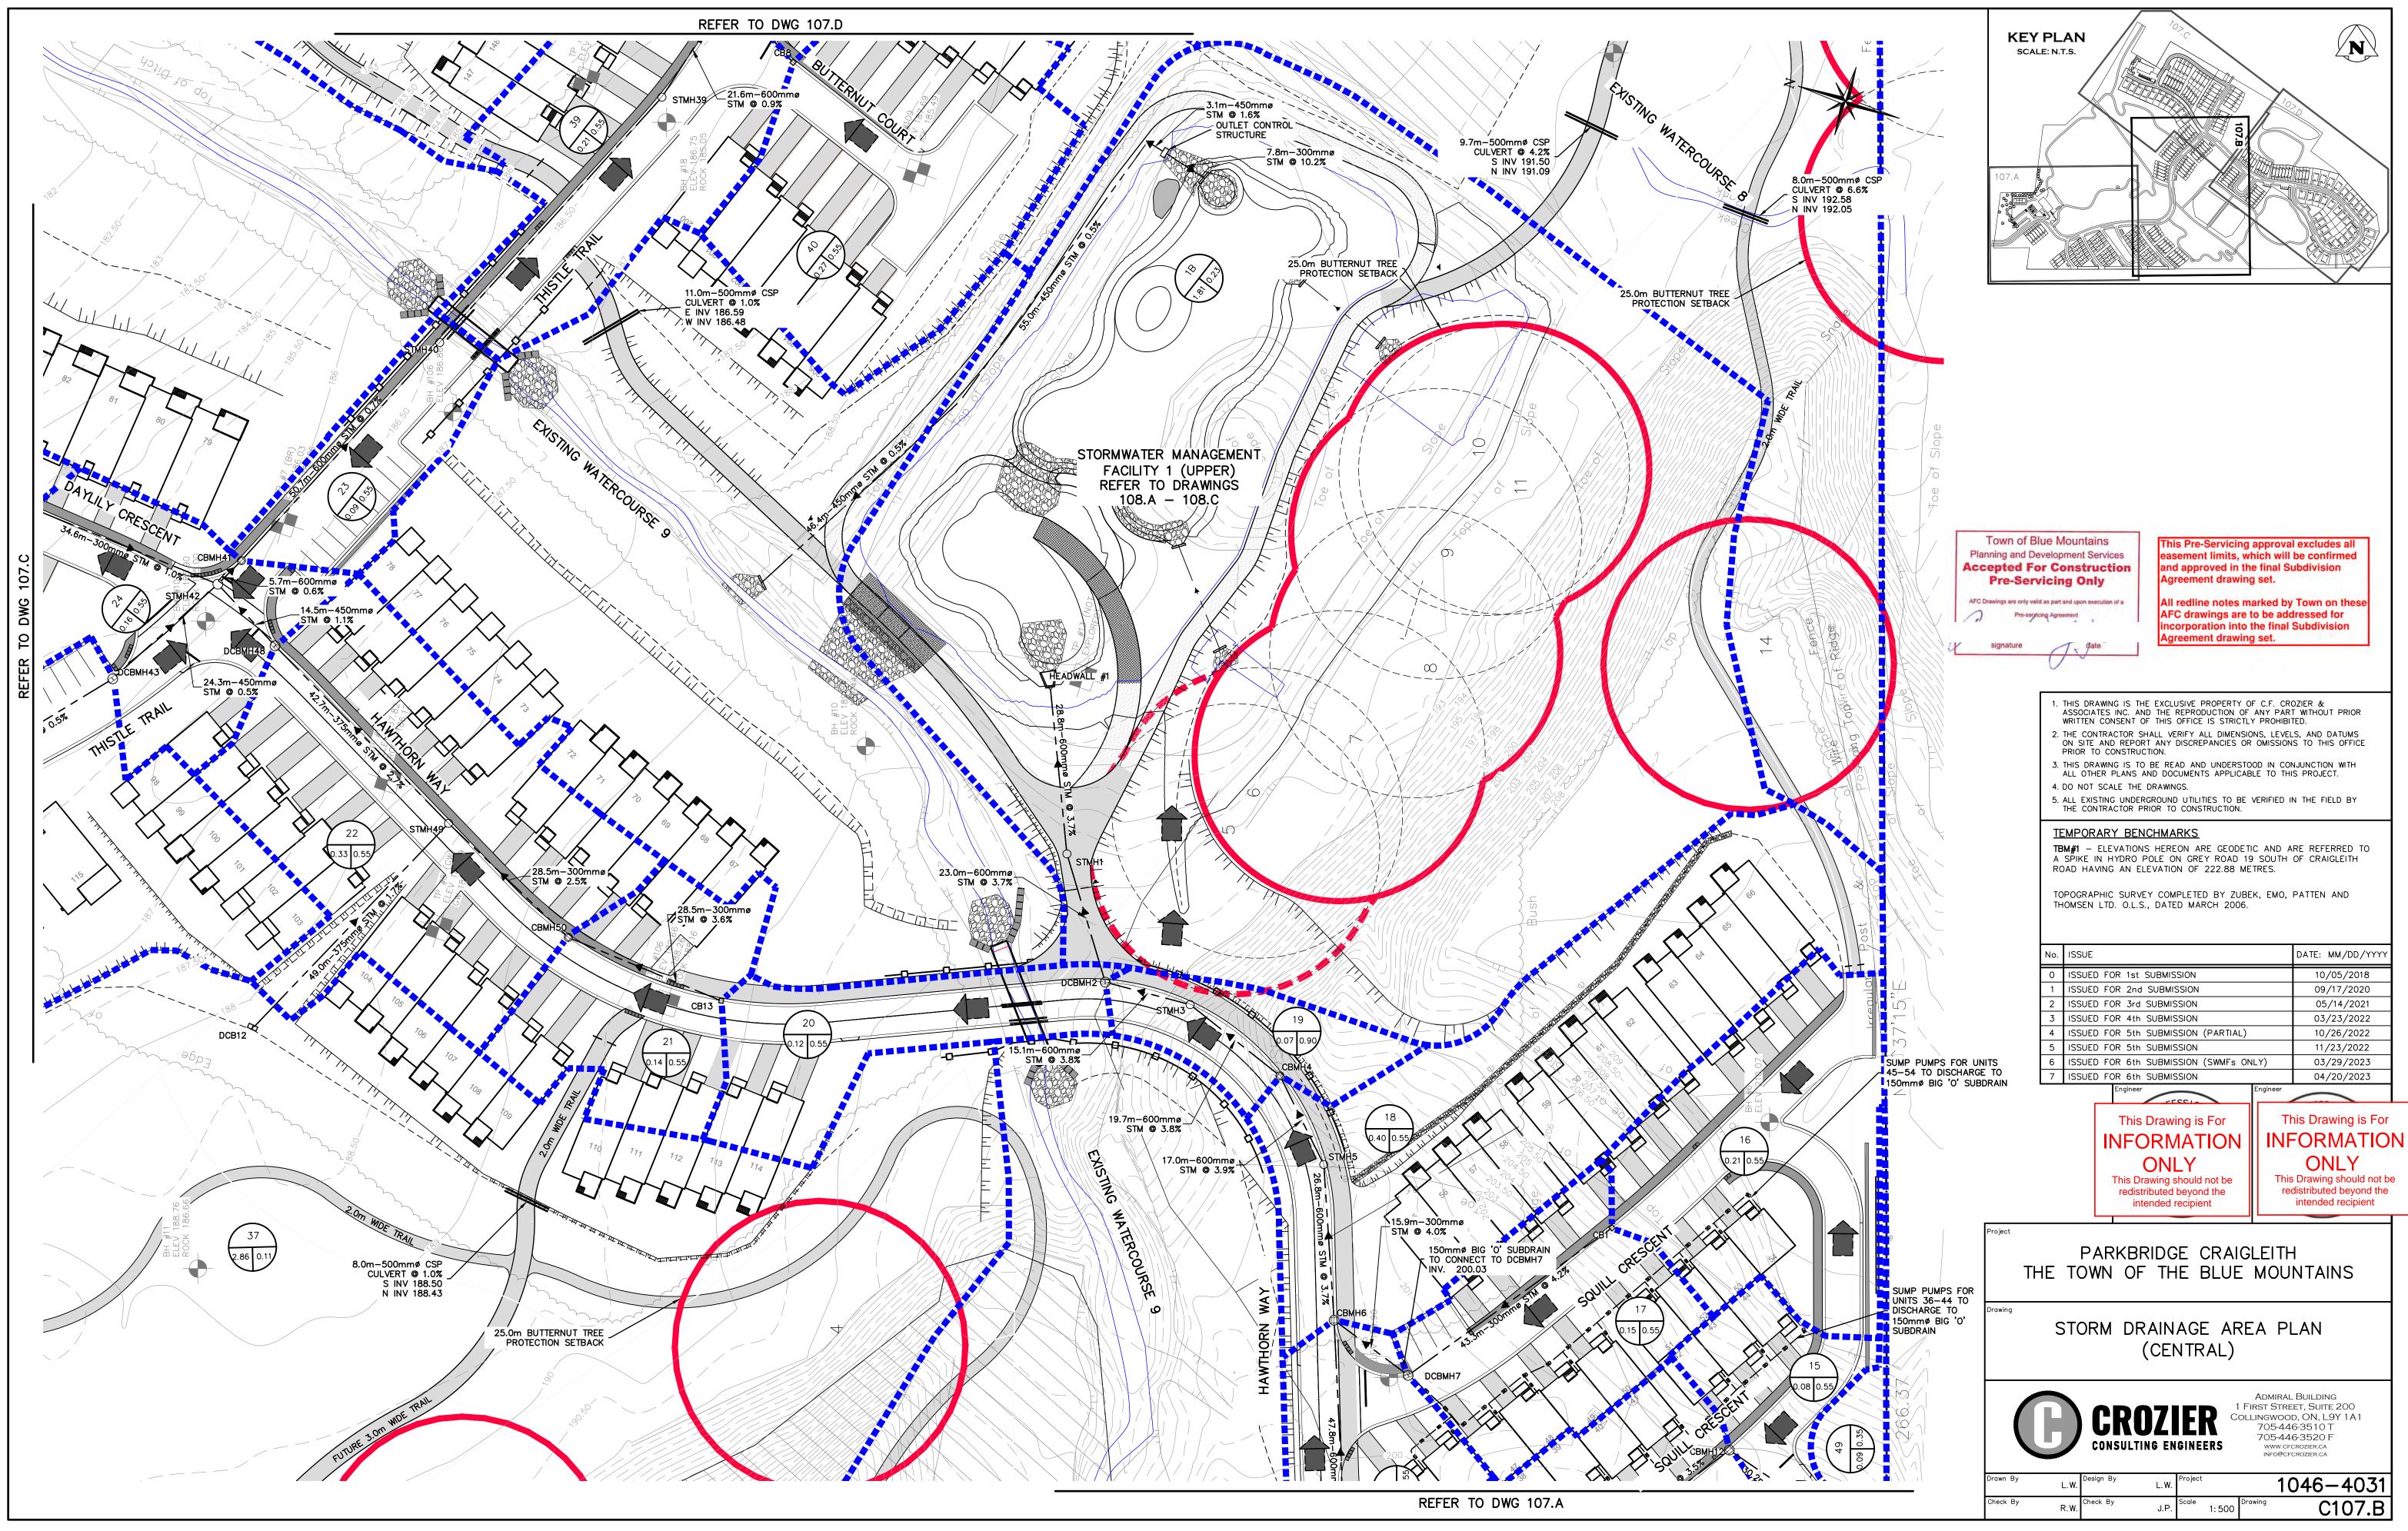

| Town of Blue Mountains<br>Planning and Development Services<br>Accepted For Construction<br>Pre-Servicing Only | This Pre<br>easemen<br>and app<br>Agreeme |
|----------------------------------------------------------------------------------------------------------------|-------------------------------------------|
| AFC Drawings are only valid as part and upon execution of a<br>Pre-servicing Agreement                         | All redlin<br>AFC dra<br>incorpor         |
| signature date                                                                                                 | Agreem                                    |