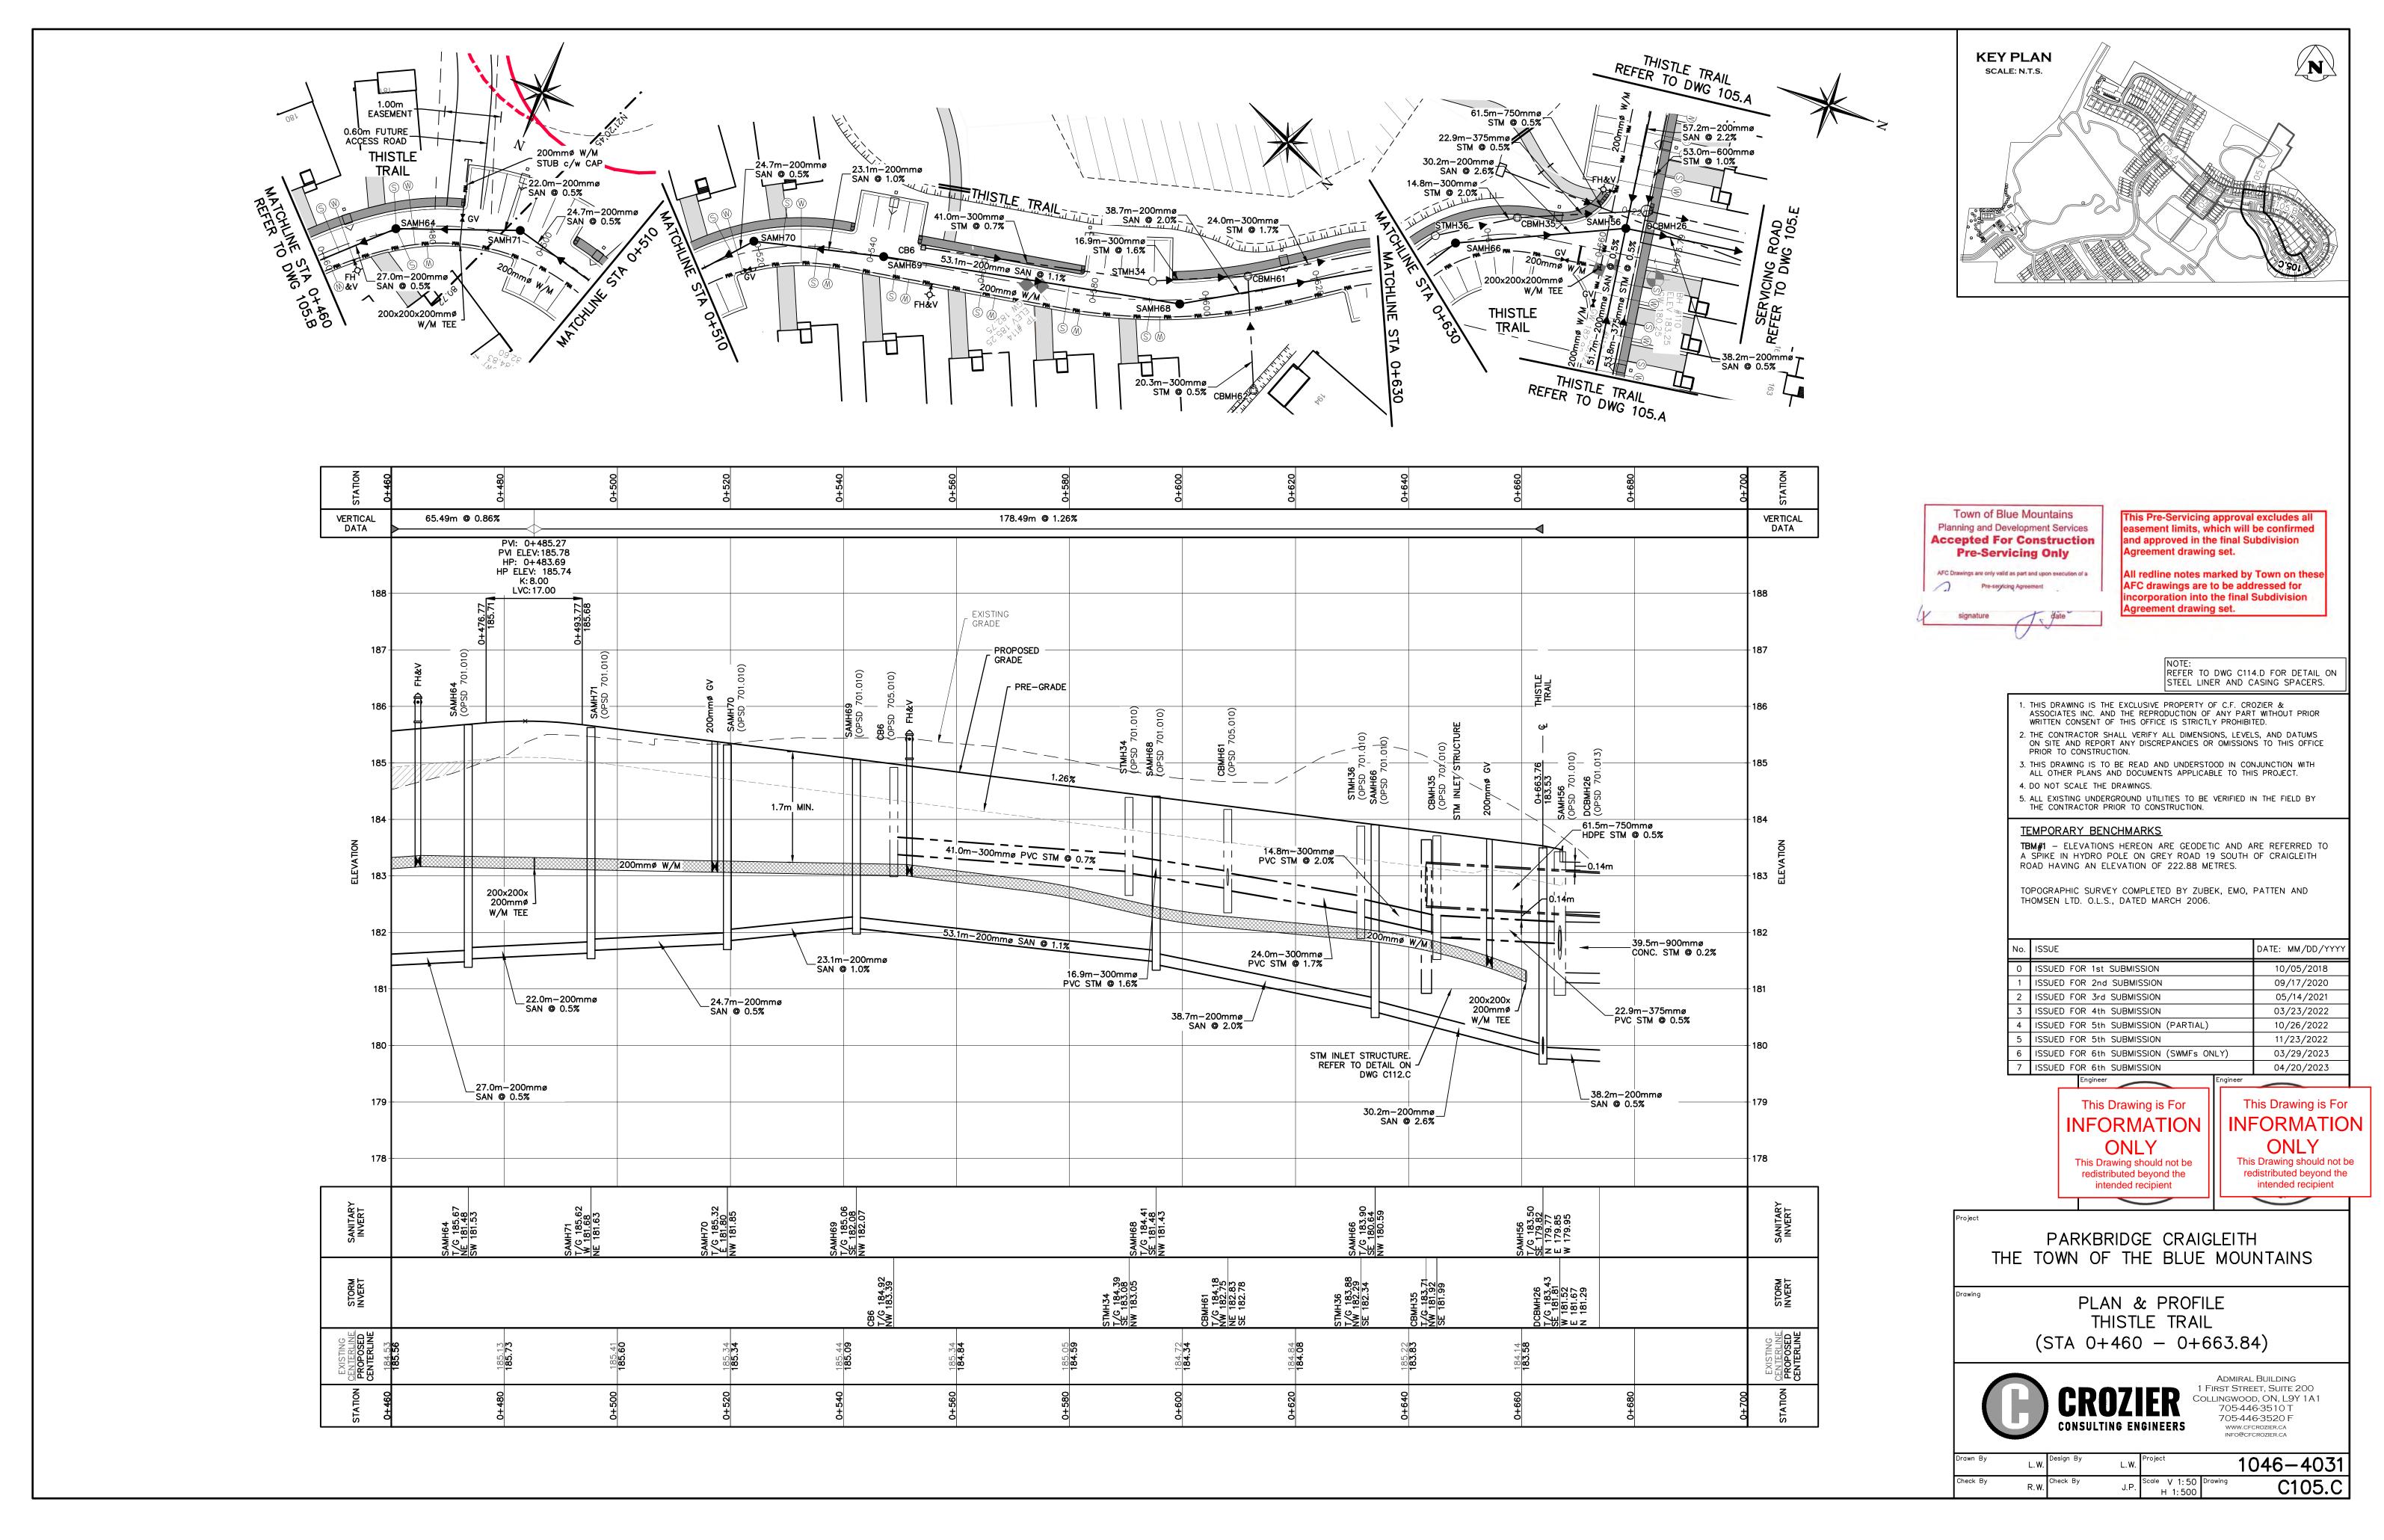

### C • • S N JBM

<u>TITLE</u> DRAWING COVER SHEET C100.A C100.B DRAWING INDEX AND LEGEND C101.A GENERAL SITE SERVICING PLAN (WEST) C101.B GENERAL SITE SERVICING PLAN (CENTRAL) C101.C GENERAL SITE SERVICING PLAN (NORTH) C101.D GENERAL SITE SERVICING PLAN (EAST) C102.A OVERALL SITE GRADING PLAN (WEST) C102.B OVERALL SITE GRADING PLAN (CENTRAL) C102.C OVERALL SITE GRADING PLAN (NORTH) C102.D OVERALL SITE GRADING PLAN (EAST) C102.E GRADING CROSS SECTIONS SHEET 1 C102.F GRADING CROSS SECTIONS SHEET 2 C103.A PLAN & PROFILE HAWTHORN WAY (STA. 0+000 - 0+225) C103.B PLAN & PROFILE HAWTHORN WAY (STA. 0+225 - 0+445)C103.C PLAN & PROFILE HAWTHORN WAY (STA. 0+445 - 0+639.87) PLAN & PROFILE PERIWINKLE CRESCENT C103.D (STA. 0+000 - 0+079.69)PERIWINKLE CRESCENT (0+000 - 0+096.24)C103.E PLAN & PROFILE COLTSFOOT LANE (STA. 0+000 - 0+130.03)PLAN & PROFILE SQUILL CRESCENT C103.F (STA. 0+000 - 0+114.80) PLAN & PROFILE SQUILL CRESCENT C103.G (STA. 0+000 - 0+123.66)C104.A PLAN & PROFILE DAYLILY CRESCENT (STA. 0+000 - 0+230)C104.B PLAN & PROFILE DAYLILY CRESCENT (STA. 0+230 - 0+316.01)WEST SANITARY CONNECTION (STA 0+000 - 0+025.20) PLAN & PROFILE THISTLE TRAIL (STA 0+000 - 0+218.70) C104.C C105.A PLAN & PROFILE THISTLE TRAIL (STA 0+000 - 0+260) PLAN & PROFILE THISTLE TRAIL (STA 0+260 - 0+460) C105.B C105.C PLAN & PROFILE THISTLE TRAIL (STA 0+460 - 0663.84) C105.D PLAN & PROFILE BUTTERNUT COURT (STA 0+000 - 0+049.46) PLAN & PROFILE EAST SANITARY CONNECTION C105.E (STA 0+000 - 0149.64) SANITARY DRAINAGE AREA PLAN (WEST) C106.A C106.B SANITARY DRAINAGE AREA PLAN (CENTRAL) SANITARY DRAINAGE AREA PLAN (NORTH) C106.C C106.D SANITARY DRAINAGE AREA PLAN (EAST) C107.A STORM DRAINAGE AREA PLAN (WEST) STORM DRAINAGE AREA PLAN (CENTRAL) C107.B STORM DRAINAGE AREA PLAN (NORTH) C107.C C107.D STORM DRAINAGE AREA PLAN (EAST) C108.A STORMWATER MANAGEMENT FACILITY 1 (UPPER POND) PLAN STORMWATER MANAGEMENT FACILITY 1 (UPPER POND) C108.B CROSS SECTIONS STORMWATER MANAGEMENT FACILITY 1 (UPPER POND) DETAILS C108.C C109.A STORMWATER MANAGEMENT FACILITY 2 (LOWER POND) PLAN STORMWATER MANAGEMENT FACILITY 2 (LOWER POND) C109.B CROSS SECTIONS STORMWATER MANAGEMENT FACILITY 2 (LOWER POND) DETAILS C109.C C110.A SEDIMENT & EROSION CONTROL PLAN (WEST) SEDIMENT & EROSION CONTROL PLAN (CENTRAL) C110.B C110.C SEDIMENT & EROSION CONTROL PLAN (NORTH) C110.D SEDIMENT & EROSION CONTROL PLAN (EAST) C111 SITE PREPARATION AND PROTECTION PLAN C112.A CONSTRUCTION NOTES & STANDARD DETAILS C112.B CONSTRUCTION NOTES & STANDARD DETAILS C112.C STANDARD DETAILS PRESSURE REDUCING VALVE AND CHAMBER DETAILS -C112.D