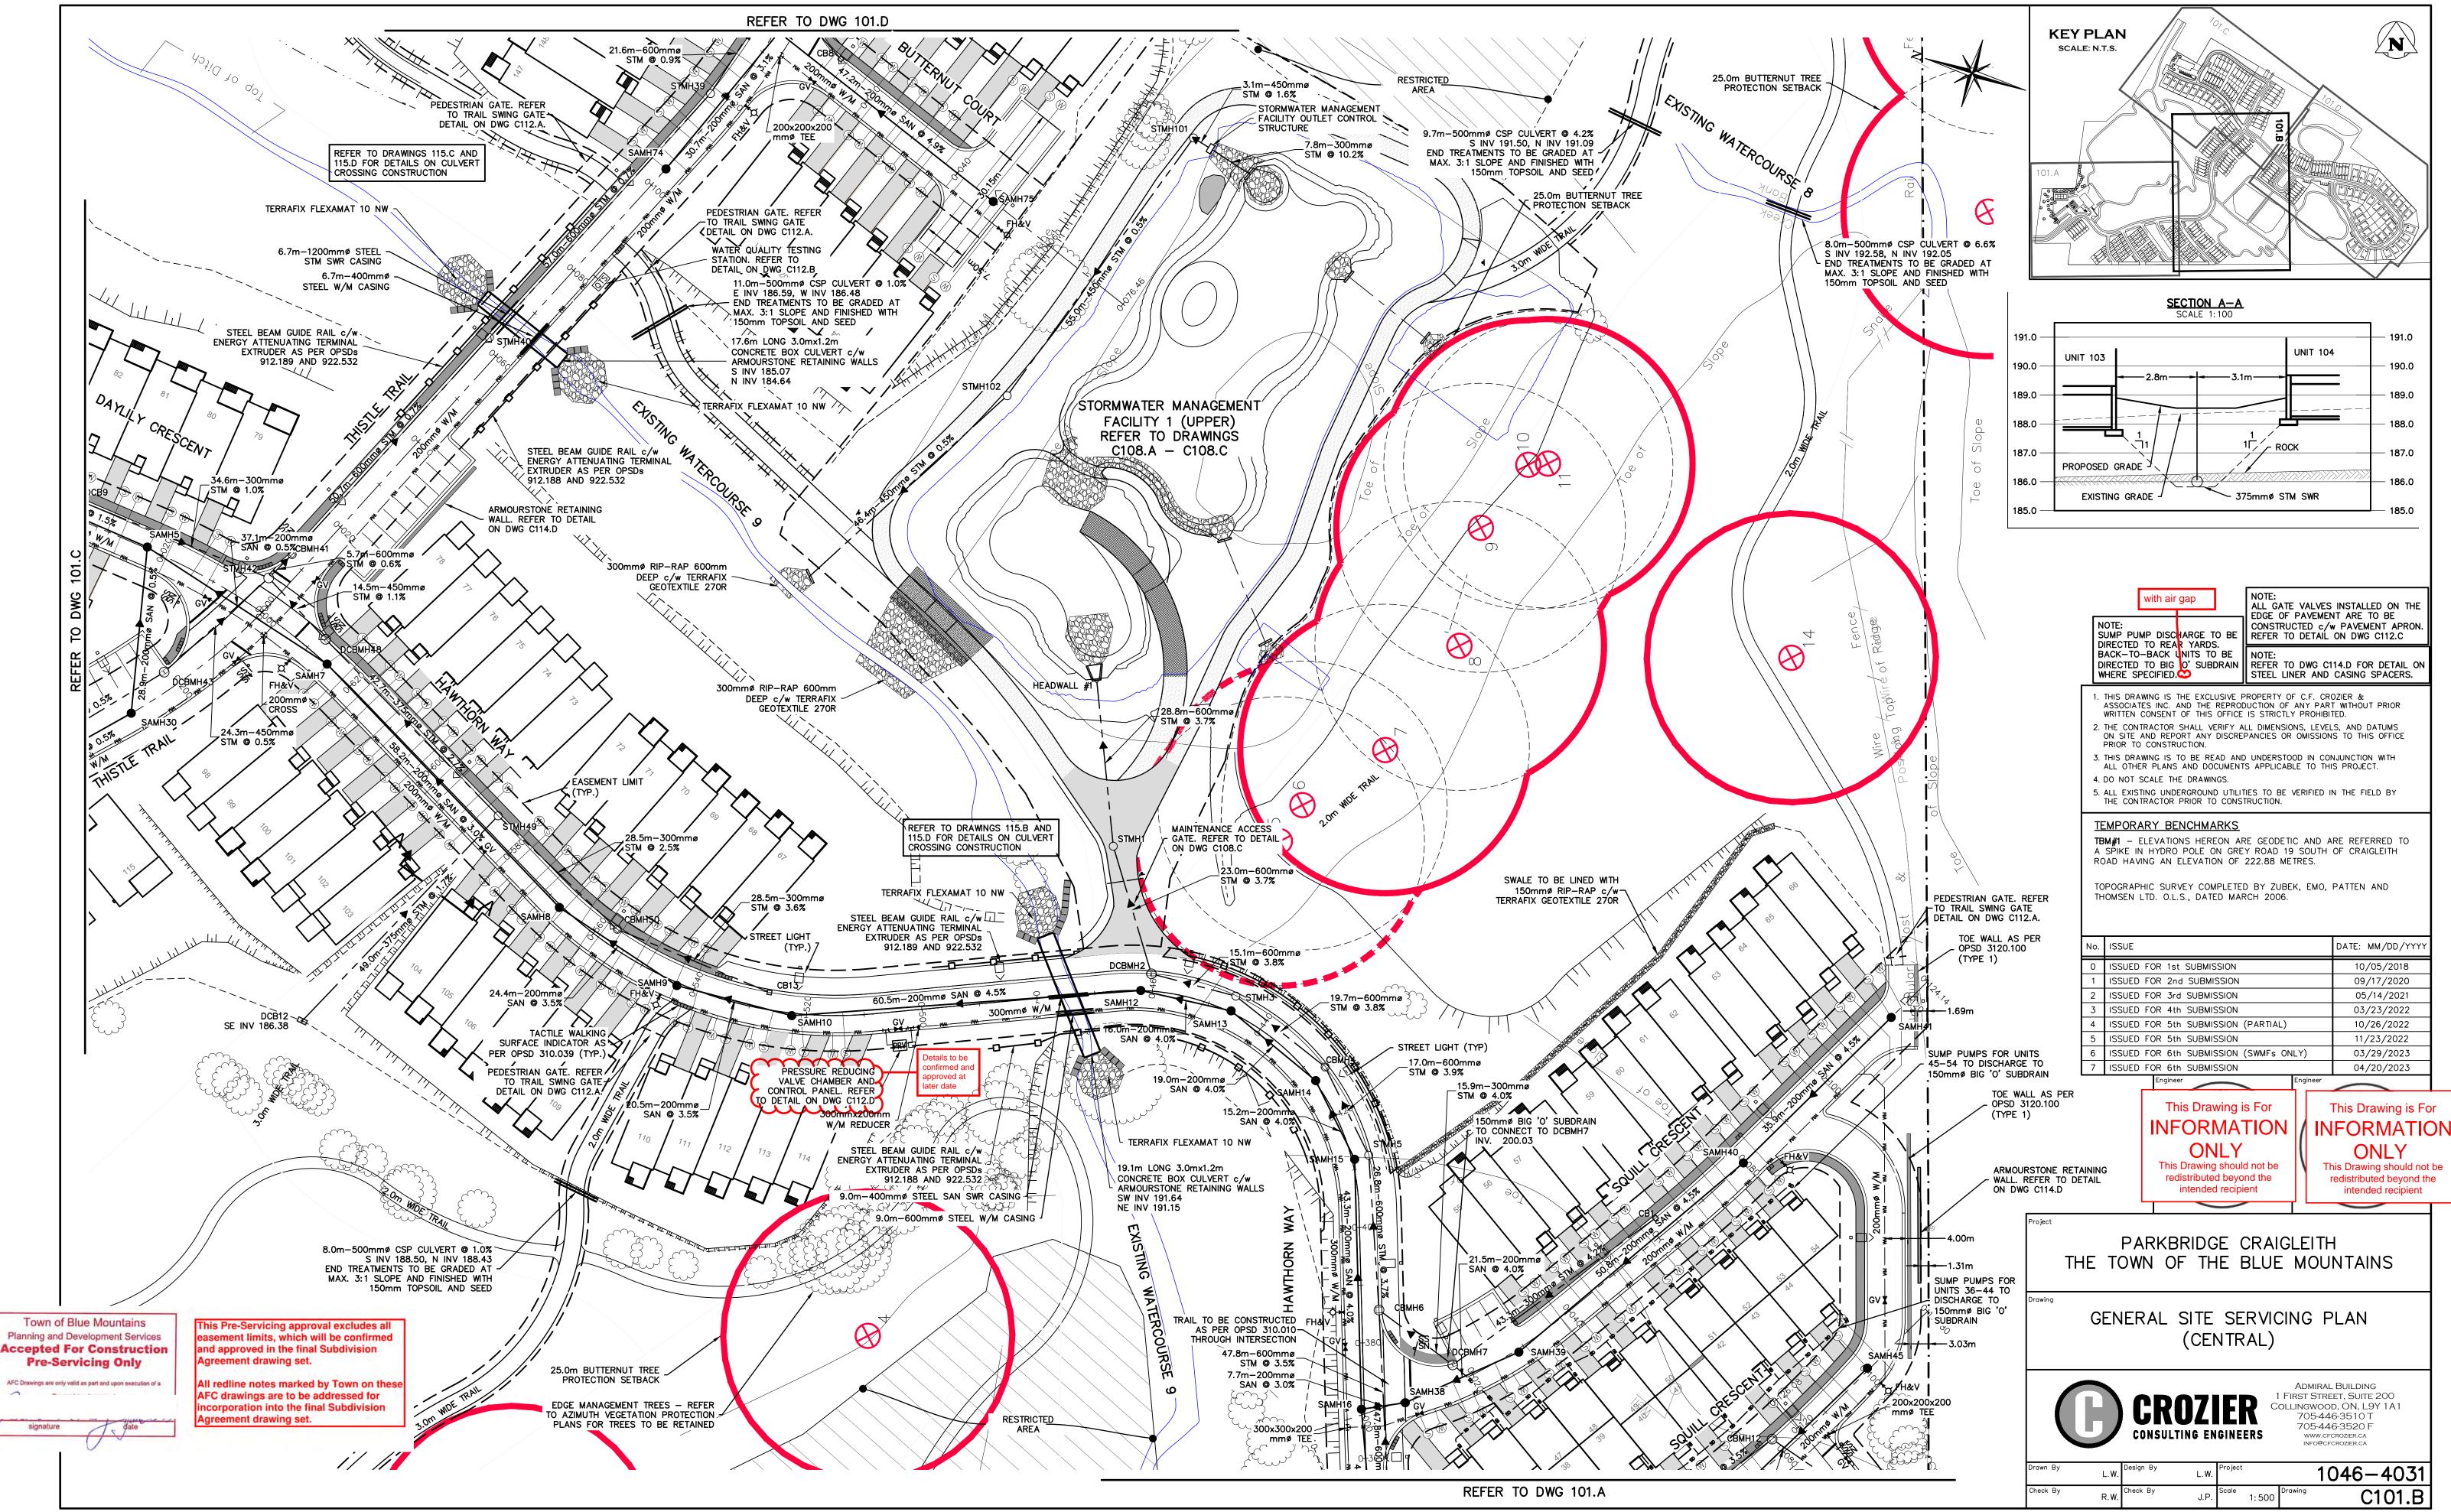

### C • • S N JBM

<u>TITLE</u> DRAWING COVER SHEET C100.A C100.B DRAWING INDEX AND LEGEND C101.A GENERAL SITE SERVICING PLAN (WEST) C101.B GENERAL SITE SERVICING PLAN (CENTRAL) C101.C GENERAL SITE SERVICING PLAN (NORTH) C101.D GENERAL SITE SERVICING PLAN (EAST) C102.A OVERALL SITE GRADING PLAN (WEST) C102.B OVERALL SITE GRADING PLAN (CENTRAL) C102.C OVERALL SITE GRADING PLAN (NORTH) C102.D OVERALL SITE GRADING PLAN (EAST) C102.E GRADING CROSS SECTIONS SHEET 1 C102.F GRADING CROSS SECTIONS SHEET 2 C103.A PLAN & PROFILE HAWTHORN WAY (STA. 0+000 - 0+225) C103.B PLAN & PROFILE HAWTHORN WAY (STA. 0+225 - 0+445)C103.C PLAN & PROFILE HAWTHORN WAY (STA. 0+445 - 0+639.87) PLAN & PROFILE PERIWINKLE CRESCENT C103.D (STA. 0+000 - 0+079.69)PERIWINKLE CRESCENT (0+000 - 0+096.24)C103.E PLAN & PROFILE COLTSFOOT LANE (STA. 0+000 - 0+130.03)PLAN & PROFILE SQUILL CRESCENT C103.F (STA. 0+000 - 0+114.80) PLAN & PROFILE SQUILL CRESCENT C103.G (STA. 0+000 - 0+123.66)C104.A PLAN & PROFILE DAYLILY CRESCENT (STA. 0+000 - 0+230)C104.B PLAN & PROFILE DAYLILY CRESCENT (STA. 0+230 - 0+316.01)WEST SANITARY CONNECTION (STA 0+000 - 0+025.20) PLAN & PROFILE THISTLE TRAIL (STA 0+000 - 0+218.70) C104.C C105.A PLAN & PROFILE THISTLE TRAIL (STA 0+000 - 0+260) PLAN & PROFILE THISTLE TRAIL (STA 0+260 - 0+460) C105.B C105.C PLAN & PROFILE THISTLE TRAIL (STA 0+460 - 0663.84) C105.D PLAN & PROFILE BUTTERNUT COURT (STA 0+000 - 0+049.46) PLAN & PROFILE EAST SANITARY CONNECTION C105.E (STA 0+000 - 0149.64) SANITARY DRAINAGE AREA PLAN (WEST) C106.A C106.B SANITARY DRAINAGE AREA PLAN (CENTRAL) SANITARY DRAINAGE AREA PLAN (NORTH) C106.C C106.D SANITARY DRAINAGE AREA PLAN (EAST) C107.A STORM DRAINAGE AREA PLAN (WEST) STORM DRAINAGE AREA PLAN (CENTRAL) C107.B STORM DRAINAGE AREA PLAN (NORTH) C107.C C107.D STORM DRAINAGE AREA PLAN (EAST) C108.A STORMWATER MANAGEMENT FACILITY 1 (UPPER POND) PLAN STORMWATER MANAGEMENT FACILITY 1 (UPPER POND) C108.B CROSS SECTIONS STORMWATER MANAGEMENT FACILITY 1 (UPPER POND) DETAILS C108.C C109.A STORMWATER MANAGEMENT FACILITY 2 (LOWER POND) PLAN STORMWATER MANAGEMENT FACILITY 2 (LOWER POND) C109.B CROSS SECTIONS STORMWATER MANAGEMENT FACILITY 2 (LOWER POND) DETAILS C109.C C110.A SEDIMENT & EROSION CONTROL PLAN (WEST) SEDIMENT & EROSION CONTROL PLAN (CENTRAL) C110.B C110.C SEDIMENT & EROSION CONTROL PLAN (NORTH) C110.D SEDIMENT & EROSION CONTROL PLAN (EAST) C111 SITE PREPARATION AND PROTECTION PLAN C112.A CONSTRUCTION NOTES & STANDARD DETAILS C112.B CONSTRUCTION NOTES & STANDARD DETAILS C112.C STANDARD DETAILS PRESSURE REDUCING VALVE AND CHAMBER DETAILS -C112.D

#### PRE-SERVICING LEGEND

EXTENT OF UNDERGROUND WORKS -5m o/s FROM R.O.W. EXTENT OF SURFACE WORKS -10m o/s FROM R.O.W.

e-Servicing approval excludes all nt limits, which will be confirmed proved in the final Subdivision ent drawing set.

ne notes marked by Town on these wings are to be addressed for ration into the final Subdivision ent drawing set.

J:\1000\1046-Parkbridge Lifestyle\4031-Craigleith Fogal Land Acq\CAD\CIVIL\1SHEET\4031\_C101 GEN.dwg, C101.D, 2023-04-21 3:56:01 PM, Iwaters