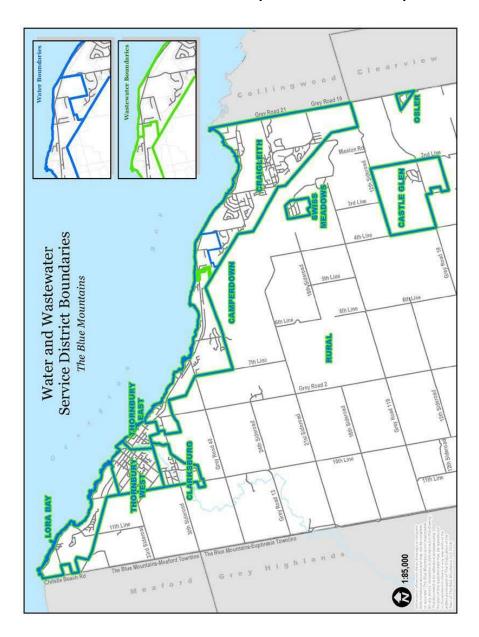

Rates imposed for the Service Areas of Craigleith, Castle Glen, Osler, Thornbury East, Thornbury West, Clarksburg, Lora Bay (SA1, SA2 and SA3), Camperdown and Swiss Meadows are related to the provision of Water and Sanitary Sewer services. Schedules 1 to 4 below set out the residential and non-residential development charge rates applicable throughout the Town by service area. Map 1 delineates all applicable Service Areas within the Town in which the areaspecific charges are applied.